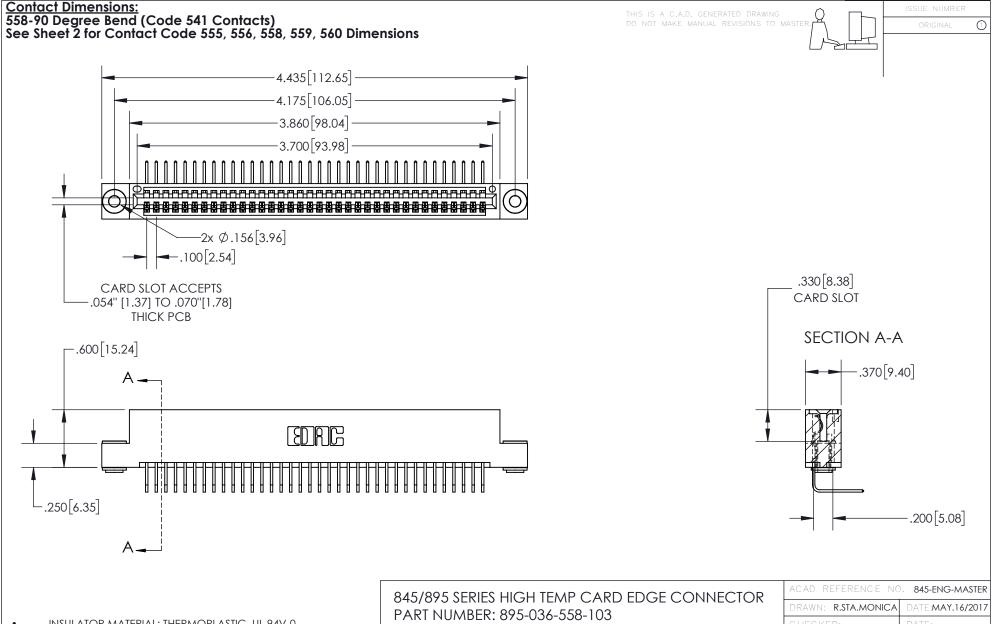

INSULATOR MATERIAL: THERMOPLASTIC, UL 94V-0 CONTACT MATERIAL; COPPER TIN ALLOY
CONTACT PLATING: GOLD ON THE MATING AREA, TIN PLATING
ON THE CONTACT TAILS, NICKEL UNDERPLATE

YOUR CONNECTION TO QUALITY & SERVICE