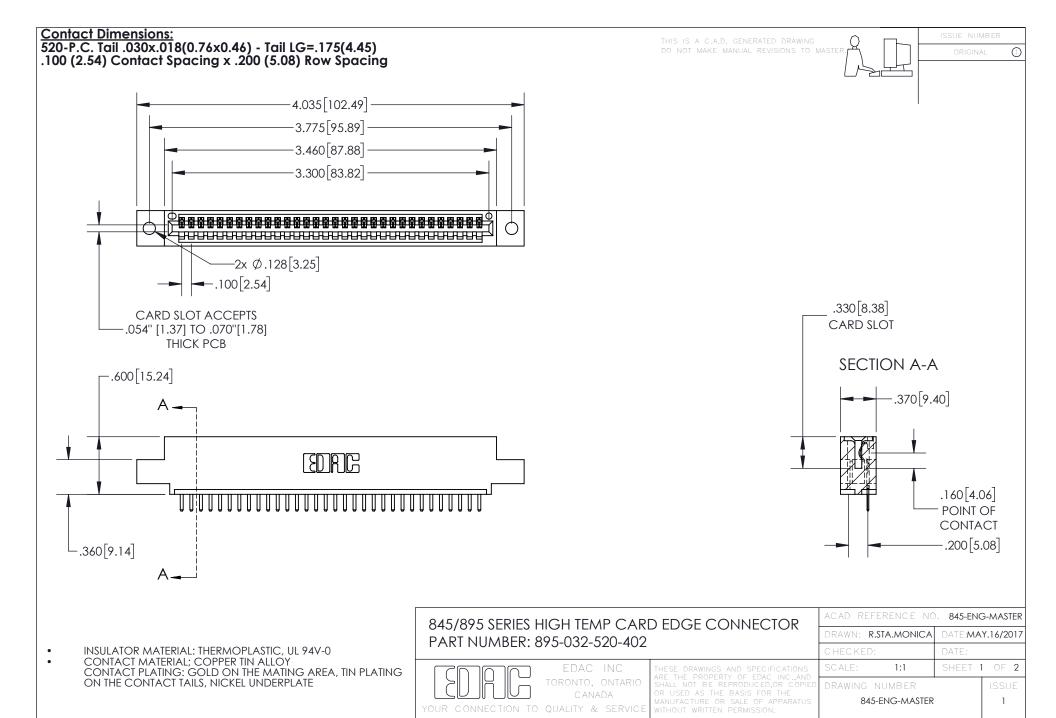

INSULATOR MATERIAL: THERMOPLASTIC POLYESTER, UL 94V-0 DAP MATERIAL AVAILABLE UPON REQUEST

**Contact Code 558** 

CONTACT MATERIAL; COPPER ALLOY CONTACT PLATING: GOLD ON THE MATING AREA, TIN PLATING ON THE CONTACT TAILS, NICKEL UNDERPLATE

## 845/895 SERIES HIGH TEMP CARD EDGE CONNECTOR CONTACT CODE 555,556,558,559,560 DIMENSIONS

YOUR CONNECTION TO QUALITY & SERVICE

Contact Code 559

|   | ACAD REFERENCE NO. 845-ENG-MASTER |                  |  |
|---|-----------------------------------|------------------|--|
|   | DRAWN: R.STA.MONICA               | DATE:MAY.16/2017 |  |
|   | CHECKED:                          | DATE:            |  |
|   | SCALE: 1:1                        | SHEET 2 OF 2     |  |
| D | DRAWING NUMBER                    | ISSUE            |  |

Contact Code 560

845-ENG-MASTER