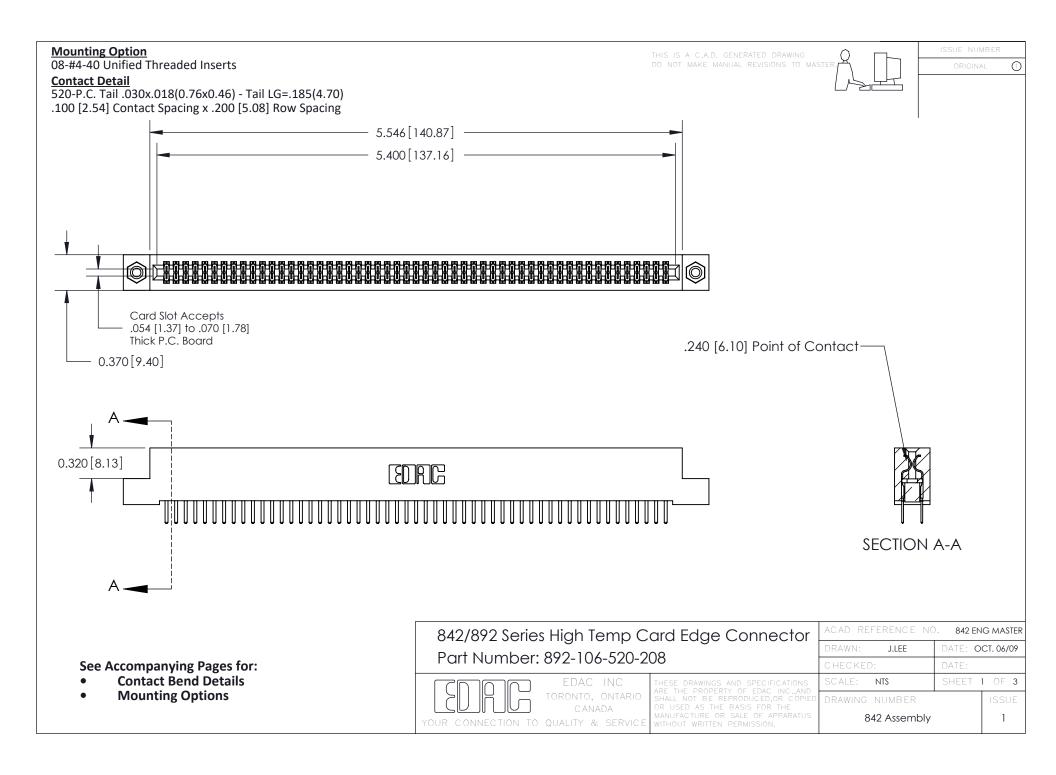

THIS IS A C.A.D. GENERATED DRAWING DO NOT MAKE MANUAL REVISIONS TO MASTER

ORIGINAL (1)



| 842/892 Series High Temp Card Edge Connector<br>Contact Bend Detail |                                                                                                 | ACAD REFERENCE NO. 842 ENG MASTER |             |                  |        |
|---------------------------------------------------------------------|-------------------------------------------------------------------------------------------------|-----------------------------------|-------------|------------------|--------|
|                                                                     |                                                                                                 | DRAWN:                            | J.LEE