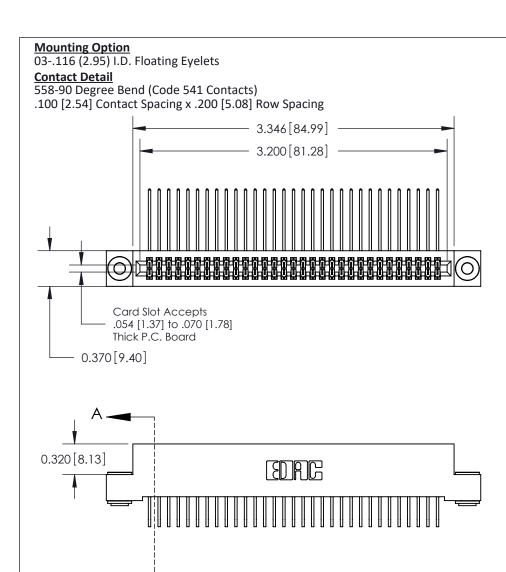

## **See Accompanying Pages for:**

- **Contact Bend Details**
- **Mounting Options**

842/892 Series High Temp Card Edge Connector Part Number: 892-062-558-203

| ACAD REFERENCE N | 842 ENG MASTER   |  |  |  |
|------------------|------------------|--|--|--|
| DRAWN: J.LEE     | DATE: OCT. 06/09 |  |  |  |
| CHECKED:         | DATE:            |  |  |  |
| SCALE: NTS       | SHEET 1 OF 3     |  |  |  |
| DRAWING NUMBER   | ISSUE            |  |  |  |