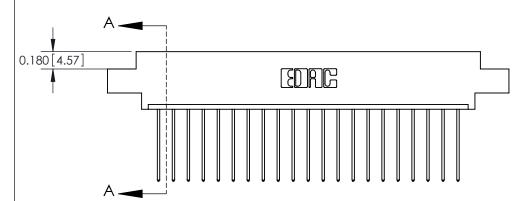

## **Contact Detail**

541-Wire Wrap .025 Sq.(0.64 Sq.) - Tail LG=.750(19.05)

.156 [3.96] Contact Spacing x .200 [5.08] Row Spacing

THIS IS A C.A.D. GENERATED DRAWING DO NOT MAKE MANUAL REVISIONS TO MASTER.