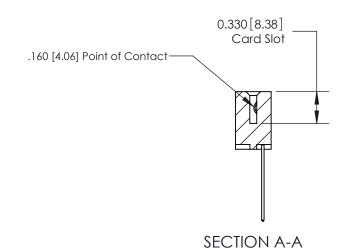

ISSUE NUMBER

ORIGINAL

1

|                     | 837/887 Series High Temp Card Edge Connector |                                                                      | ACAD REFERENCE | NO. 837 EN       | G MASTER |
|---------------------|----------------------------------------------|----------------------------------------------------------------------|----------------|------------------|----------|
| Contact Bend Detail |                                              | DRAWN: J.LEE                                                         | DATE: OC       | DATE: OCT. 06/09 |          |
|                     | Confact Bend Defail                          |                                                                      | CHECKED:       | DATE:            |          |
|                     | EDAC INC THESE DRAWINGS AND SPECIFICATIONS   | SCALE: NTS                                                           | SHEET          | 2 <b>OF</b> 2    |          |
|                     | TORONTO, ONTARIO                             | CANADA OR USED AS THE BASIS FOR THE MANUFACTURE OR SALE OF APPARATUS | DRAWING NUMBER |                  | ISSUE    |
|                     | YOUR CONNECTION TO QUALITY & SERVICE         |                                                                      | 837 Assembly   |                  | 1        |