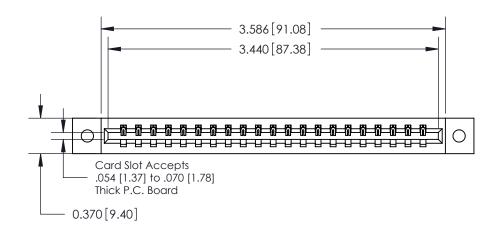

**Mounting Option** 

02-.128 (3.25) Dia. Mounting Holes

## **Contact Detail**

541-Wire Wrap .025 Sq.(0.64 Sq.) - Tail LG=.750(19.05)

.156 [3.96] Contact Spacing x .200 [5.08] Row Spacing





THIS IS A C.A.D. GENERATED DRAWING DO NOT MAKE MANUAL REVISIONS TO MASTER.



ISSUE NUMBER

ORIGINAL



837/887 Series High Temp Card Edge Connector Part Number: 887-021-541-602

**See Accompanying Pages for: Contact Bend Details** 

YOUR CONNECTION TO QUALITY & SERVICE

**EDAC INC** TORONTO, ONTARIO CANADA

THESE DRAWINGS AND SPECIFICATIONS ARE THE PROPERTY OF EDAC INC.,AND SHALL NOT BE REPRODUCED, OR COPIED OR USED AS THE BASIS FOR THE MANUFACTURE OR SALE OF APPARATUS WITHOUT WRITTEN PERMISSION.

| ACAD REFERENCE NO. | 837 ENG MASTER   |       |  |
|--------------------|------------------|-------|--|
| DRAWN: J.LEE       | DATE: OCT. 06/09 |       |  |
| CHECKED:           | DATE:            |       |  |
| SCALE: NTS         | SHEET 1          | OF 2  |  |
| DRAWING NUMBER     |