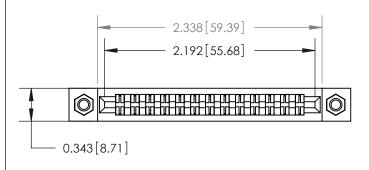

**See Accompanying Page for:** 

**Contact Bend Details** 

807/857 Series High Temp Card Edge Connector Part Number: 857-026-460-207

YOUR CONNECTION TO QUALITY & SERVICE

| ACAD REFERENCE NO. 807 ENG MASTER |                  |
|-----------------------------------|------------------|
| DRAWN: J.LEE                      | DATE: AUG. 11/09 |
| CHECKED:                          | DATE:            |
| SCALE: NTS                        | SHEET 1 OF 2     |
| DRAWING NUMBER                    | ISSUE            |