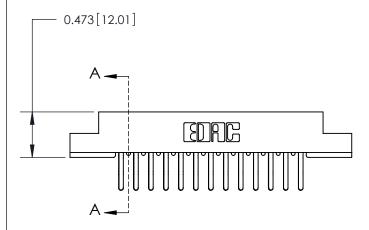

## **Mounting Option**

M3-0.5 Metric Threaded Inserts

**See Accompanying Page for:** 

**Contact Bend Details** 

807/857 Series High Temp Card Edge Connector Part Number: 857-026-460-207

YOUR CONNECTION TO QUALITY & SERVICE

| ACAD REFERENCE NO. 807 ENG MASTER |                  |
|-----------------------------------|------------------|
| DRAWN: J.LEE                      | DATE: AUG. 11/09 |
| CHECKED:                          | DATE:            |
| SCALE: NTS                        | SHEET 1 OF 2     |
| DRAWING NUMBER                    | ISSUE            |