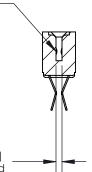

## **Contact Detail**

Extender Board Bend (Code 522 Contacts)

.156 [3.96] Contact Spacing x .200 [5.08] Row Spacing

**SECTION A-A** 

.095 [2.41] Point of Contact (Measured from bottom of Card Slot)

Card Slot Accepts .054 [1.37] to .070 [1.78] Thick P.C. Board