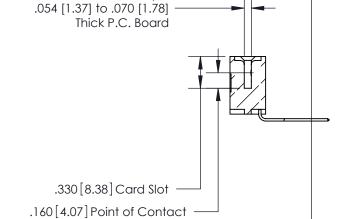

Card Slot Accepts

846/896 SERIES HIGH TEMP CARD EDGE CONNECTOR PART NUMBER: 846-007-559-612

**EDAC INC** TORONTO, ONTARIO CANADA

THESE DRAWINGS AND SPECIFICATIONS ARE THE PROPERTY OF EDAC INC.,AND SHALL NOT BE REPRODUCED, OR COPIED OR USED AS THE BASIS FOR THE MANUFACTURE OR SALE OF APPARATUS WITHOUT WRITTEN PERMISSION.