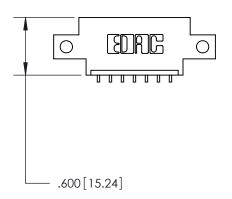

Card Slot Accepts

846/896 SERIES HIGH TEMP CARD EDGE CONNECTOR PART NUMBER: 846-007-559-612

**EDAC INC** TORONTO, ONTARIO CANADA

THESE DRAWINGS AND SPECIFICATIONS ARE THE PROPERTY OF EDAC INC.,AND SHALL NOT BE REPRODUCED, OR COPIED OR USED AS THE BASIS FOR THE MANUFACTURE OR SALE OF APPARATUS WITHOUT WRITTEN PERMISSION.