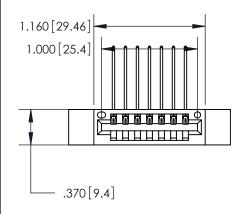

<u>Contact Dimensions:</u>
559-90 Degree Bend (Code 541 Contacts)
See Sheet 2 for Contact Code 555, 556, 558, 559, 560 Dimensions

THIS IS A C.A.D. GENERATED DRAWING DO NOT MAKE MANUAL REVISIONS TO MASTER.

- INSULATOR MATERIAL: THERMOPLASTIC POLYESTER, UL 94V-0 CONTACT MATERIAL; COPPER, NICKEL, TIN ALLOY CA-725 CONTACT PLATING: GOLD ON THE MATING AREA, TIN-LEAD
  - ON THE CONTACT TAILS, NICKEL UNDERPLATE