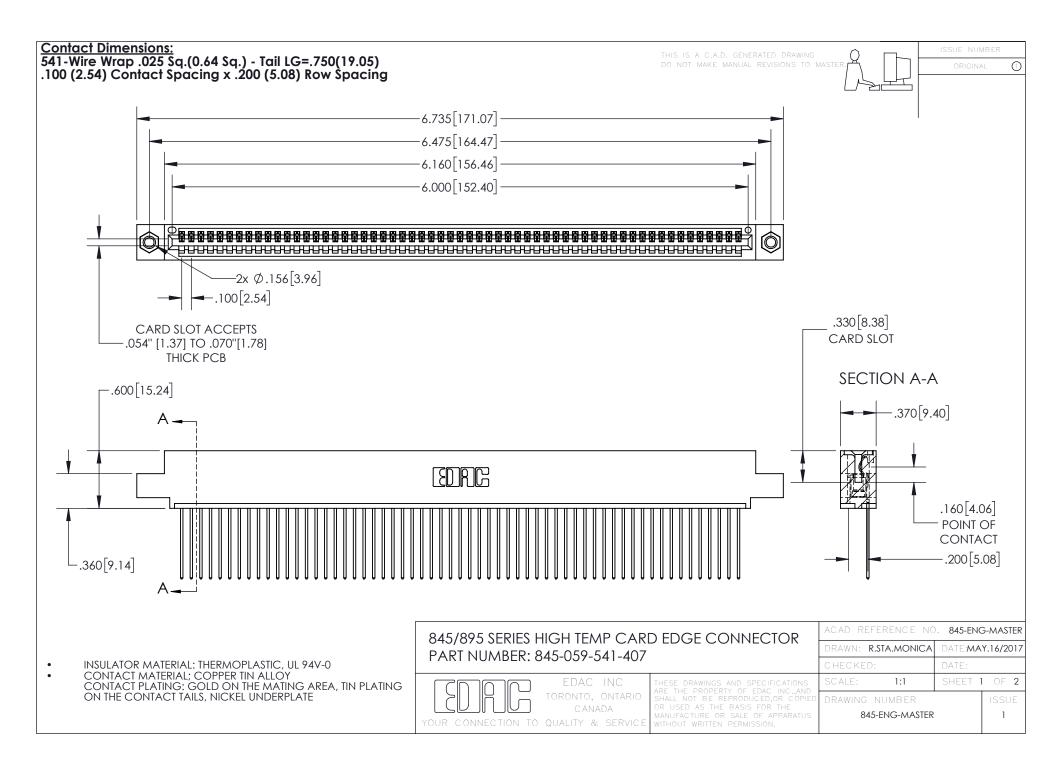

INSULATOR MATERIAL: THERMOPLASTIC POLYESTER, UL 94V-0 DAP MATERIAL AVAILABLE UPON REQUEST

**Contact Code 558** 

CONTACT MATERIAL; COPPER ALLOY CONTACT PLATING: GOLD ON THE MATING AREA, TIN PLATING ON THE CONTACT TAILS, NICKEL UNDERPLATE

## 845/895 SERIES HIGH TEMP CARD EDGE CONNECTOR CONTACT CODE 555,556,558,559,560 DIMENSIONS

YOUR CONNECTION TO QUALITY & SERVICE

Contact Code 559

|   | ACAD REFERENCE NO. 845-ENG-MASTER |                  |  |
|---|-----------------------------------|------------------|--|
|   | DRAWN: R.STA.MONICA               | DATE:MAY.16/2017 |  |
|   | CHECKED:                          | DATE:            |  |
|   | SCALE: 1:1                        | SHEET 2 OF 2     |  |
| D | DRAWING NUMBER                    | ISSUE            |  |

Contact Code 560

845-ENG-MASTER