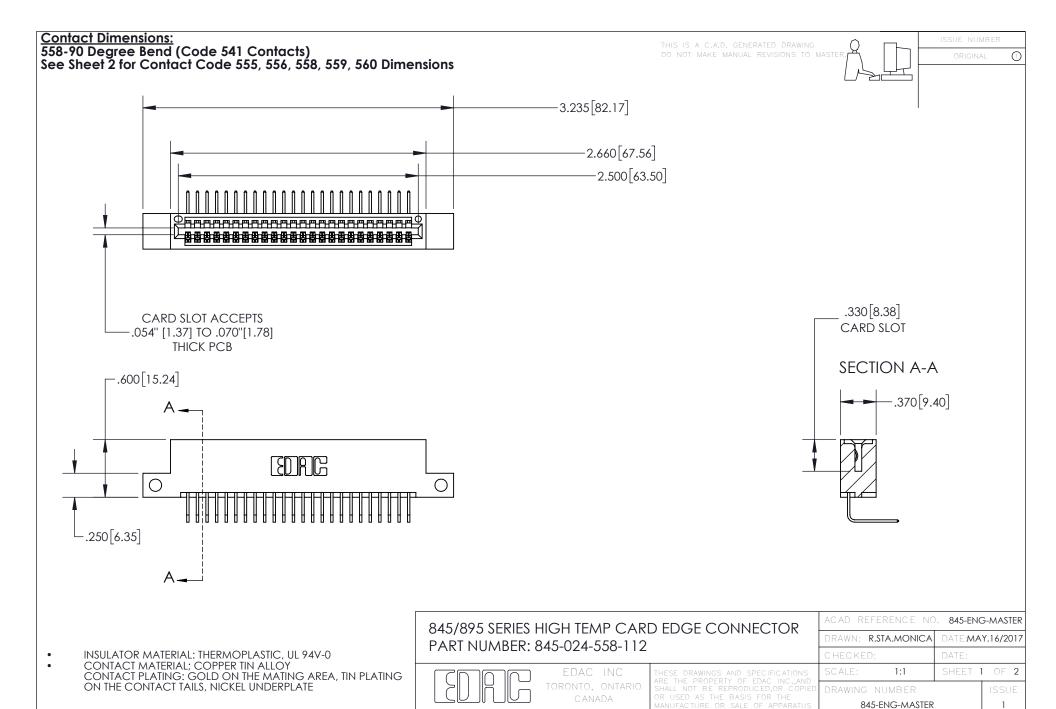

YOUR CONNECTION TO QUALITY & SERVICE

- INSULATOR MATERIAL: THERMOPLASTIC POLYESTER, UL 94V-0 DAP MATERIAL AVAILABLE UPON REQUEST
- CONTACT MATERIAL; COPPER ALLOY

CONTACT PLATING: GOLD ON THE MATING AREA, TIN PLATING ON THE CONTACT TAILS, NICKEL UNDERPLATE