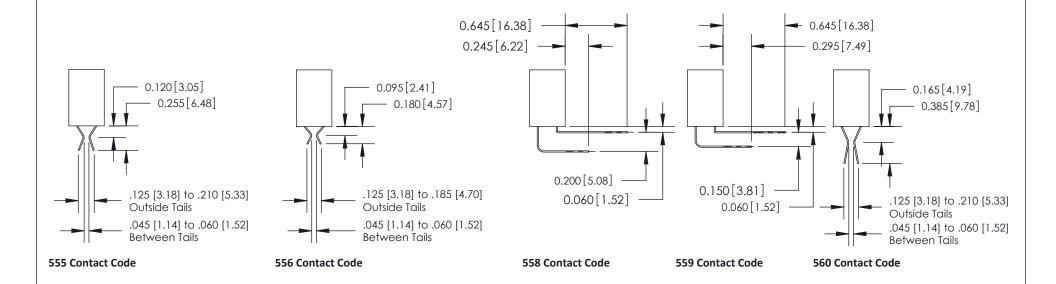

## **Contact Detail**

542-Wire Wrap .025 Sq.(0.64 Sq.) - Tail LG=.655(16.64) .100 [2.54] Contact Spacing x .200 [5.08] Row Spacing

**See Accompanying Pages for:** 

- **Contact Bend Details**
- **Mounting Options**

**SECTION A-A** 

842 Assembly

THIS IS A C.A.D. GENERATED DRAWING DO NOT MAKE MANUAL REVISIONS TO MASTER.

ISSUE NUMBER

ORIGINAL

1

| 842/892 Series High Temp C           | ACAD REFERENCE NO. 842 ENG MASTER                                |                |                         |        |
|--------------------------------------|------------------------------------------------------------------|----------------|-------------------------|--------|
| Contact Bend Detail                  | DRAWN: J.LEE                                                     | DATE: OC       | DATE: <b>OCT. 06/09</b> |        |
| Confider bend bendii                 | CHECKED:                                                         | DATE:          | DATE:                   |        |
| EDAC INC                             | THESE DRAWINGS AND SPECIFICATIONS                                | SCALE: NTS     | SHEET                   | 2 OF 3 |
| TORONTO, ONTARIO                     | OR USED AS THE BASIS FOR THE<br>MANUFACTURE OR SALE OF APPARATUS | DRAWING NUMBER | •                       | ISSUE  |
| YOUR CONNECTION TO QUALITY & SERVICE |                                                                  | 842 Assemb     | ly                      | 1      |