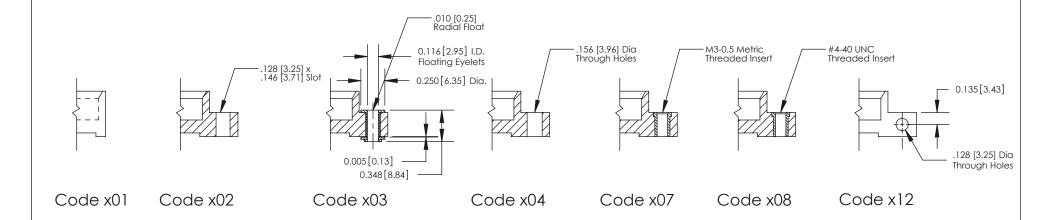

**Mounting Option** 

08-#4-40 Unified Threaded Inserts

THIS IS A C.A.D. GENERATED DRAWING DO NOT MAKE MANUAL REVISIONS TO MASTER

SSUE NUMBER

DRIGINAL

1

| 842/892 Series High Temp Co | ACAD REFERENCE NO. 842 ENG MASTER                                                                                                                                                               |          |             |         |           |
|-----------------------------|-------------------------------------------------------------------------------------------------------------------------------------------------------------------------------------------------|----------|-------------|---------|-----------|
| Mounting Options            |                                                                                                                                                                                                 |          | J.LEE       | DATE: O | CT. 06/09 |
| Mourning Ophons             |                                                                                                                                                                                                 | CHECKED: |             | DATE:   |           |
| TORONTO, ONTARIO CANADA     | THESE DRAWINGS AND SPECIFICATIONS ARE THE PROPERTY OF EDAC INC.,AND SHALL NOT BE REPRODUCED,OR COPIED OR USED AS THE BASIS FOR THE MANUFACTURE OR SALE OF APPARATUS WITHOUT WRITTEN PERMISSION. | SCALE:   | NTS         | SHEET ; | 3 OF 3    |
|                             |                                                                                                                                                                                                 | DRAWING  | NUMBER      |         | ISSUE     |
|                             |                                                                                                                                                                                                 | 8        | 42 Assembly |         | 1         |