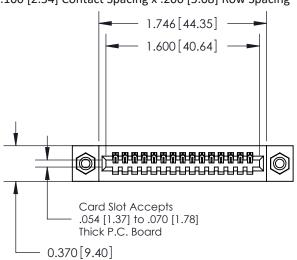

.240 [6.10] Point of Contact-

842/892 Series High Temp Card Edge Connector Part Number: 842-015-542-108

CANADA

|   | ACAD REFERENCE NO | . 842 ENG MASTER |  |  |  |
|---|-------------------|------------------|--|--|--|
|   | DRAWN: J.LEE      | DATE: OCT. 06/09 |  |  |  |
|   | CHECKED:          | DATE:            |  |  |  |
| 0 | SCALE: NTS        | SHEET 1 OF 3     |  |  |  |
|   | DRAWING NUMBER    | ISSUE            |  |  |  |