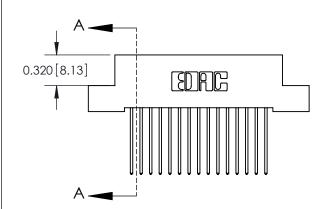

**SECTION A-A** 

842 Assembly

THIS IS A C.A.D. GENERATED DRAWING DO NOT MAKE MANUAL REVISIONS TO MASTER.

ISSUE NUMBER

ORIGINAL

1

| 842/892 Series High Temp C           | ACAD REFERENCE NO. 842 ENG MASTER                                |                |                         |        |
|--------------------------------------|------------------------------------------------------------------|----------------|-------------------------|--------|
| Contact Bend Detail                  | DRAWN: J.LEE                                                     | DATE: OC       | DATE: <b>OCT. 06/09</b> |        |
| Confider bend bendii                 | CHECKED:                                                         | DATE:          | DATE:                   |        |
| EDAC INC                             | THESE DRAWINGS AND SPECIFICATIONS                                | SCALE: NTS     | SHEET                   | 2 OF 3 |
| TORONTO, ONTARIO                     | OR USED AS THE BASIS FOR THE<br>MANUFACTURE OR SALE OF APPARATUS | DRAWING NUMBER | •                       | ISSUE  |
| YOUR CONNECTION TO QUALITY & SERVICE |                                                                  | 842 Assemb     | ly                      | 1      |