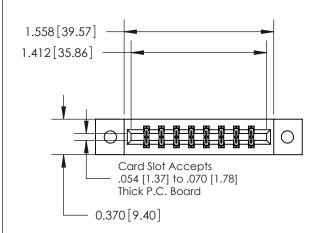

**Mounting Option** 

02-.128 (3.25) Dia. Mounting Holes

ISSUE NUMBER ORIGINAL

|                              | 0.600[15.24]             |  |  |
|------------------------------|--------------------------|--|--|
|                              | 0.330[8.38]<br>Card Slot |  |  |
| .160 [4.06] Point of Contact |                          |  |  |
|                              |                          |  |  |
| S                            | ECTION A-A               |  |  |