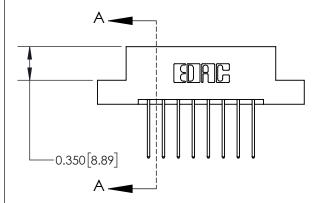

**Mounting Option** 

02-.128 (3.25) Dia. Mounting Holes

## **Contact Detail**

540-Wire Wrap .025 Sq.(0.64 Sq.) - Tail LG=.560(14.22) .156 [3.96] Contact Spacing x .200 [5.08] Row Spacing





**See Accompanying Page for:** 

**Contact Bend Details** 

THIS IS A C.A.D. GENERATED DRAWING DO NOT MAKE MANUAL REVISIONS TO MASTER.



ISSUE NUMBER ORIGINAL

|                              | 0.600[15.24]             |  |  |
|------------------------------|--------------------------|--|--|
|                              | 0.330[8.38]<br>Card Slot |  |  |
| .160 [4.06] Point of Contact |                          |  |  |
|                              |                          |  |  |
| S                            | ECTION A-A               |  |  |

837/887 Series High Temp Card Edge Connector Part Number: 837-016-540-202



**EDAC INC** TORONTO, ONTARIO CANADA

THESE DRAWINGS AND SPECIFICATIONS ARE THE PROPERTY OF EDAC INC.,AND SHALL NOT BE REPRODUCED, OR COPIED OR USED AS THE BASIS F