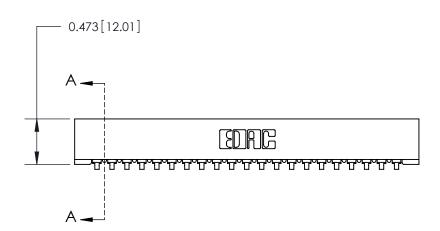

## **Contact Detail**

90 Degree Bend (Code 541 Contacts)

.156 [3.96] Contact Spacing x .200 [5.08] Row Spacing

**SECTION A-A** 

.175 [4.45] Point of Contact (Measured from bottom of Card Slot)

**See Accompanying Page for:** 