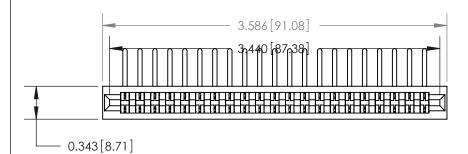

**Mounting Option** 

No Mounting Lugs

## **Contact Detail**

90 Degree Bend (Code 541 Contacts)

.156 [3.96] Contact Spacing x .200 [5.08] Row Spacing







**SECTION A-A** 

.175 [4.45] Point of Contact (Measured from bottom of Card Slot)



**See Accompanying Page for:** 

**Contact Bend Details** 

807/857 Series High Temp Card Edge Connector Part Number: 807-021-457-101

YOUR CONNECTION TO QUALITY & SERVICE

| ACAD REFERENCE NO | . 807 ENG MASTER |
|-------------------|------------------|
| DRAWN: J.LEE      | DATE: AUG. 11/09 |
| CHECKED:          | DATE:            |
| SCALE: NTS        | SHEET 1 OF 2     |
| DRAWING NUMBER    | ISSUE            |

807 Assembly