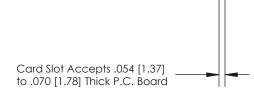

## **Contact Detail**

90 Degree Bend (Code 541 Contacts)

.156 [3.96] Contact Spacing x .200 [5.08] Row Spacing

**SECTION A-A** 

.175 [4.45] Point of Contact (Measured from bottom of Card Slot)

**See Accompanying Page for:** 