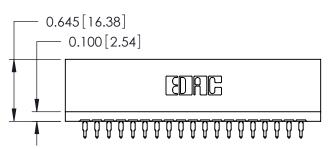

ISSUE NUMBER

ORIGINAL

Contact Information
520-P.C. Tail, Regular Point - Tail LG.=.175(4.45)
.125" (3.18mm) Contact Spacing x .250" (6.35mm) Row Spacing

|  | 746 Series Ultra-Mate Card Edge Connector - Press Fit<br>Part Number: 746-019-520-106 |                  |                                                                                                  | ACAD REFERENCE NO. |        | 746-ENG MASTER |        |  |
|--|---------------------------------------------------------------------------------------|------------------|--------------------------------------------------------------------------------------------------|--------------------|--------|----------------|--------|--|
|  |                                                                                       |                  |                                                                                                  | DRAWN:             | J.LEE  | DATE: AU       | G 20/0 |  |
|  |                                                                                       |                  |                                                                                                  | CHECKED:           |        | DATE:          |        |  |
|  |                                                                                       | EDAC INC         | THESE DRAWINGS AND SPECIFICATIONS                                                                | SCALE:             |        | SHEET 1        | 1 OF   |  |
|  |                                                                                       | TORONTO, ONTARIO | ARE THE PROPERTY OF EDAC INC.,AND SHALL NOT BE REPRODUCED,OR COPIED OR USED AS THE BASIS FOR THE | DRAWING I          | NUMBER |                | ISS    |  |
|  |                                                                                       | CANADA           | MANUFACTURE OR SALE OF APPARATUS                                                                 | 746-ENG MASTER     |        | 3              | 1      |  |
|  | YOUR CONNECTION TO QUALITY & SERVICE                                                  |                  | WITHOUT WRITTEN PERMISSION.                                                                      |                    |        | ļ              |        |  |