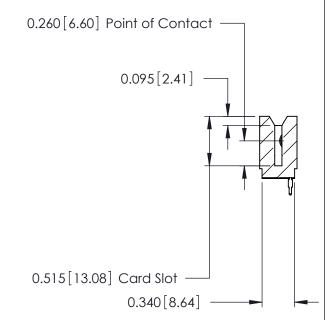

ISSUE NUMBER

ORIGINAL

Contact Information
520-P.C. Tail, Regular Point - Tail LG.=.175(4.45)
.125" (3.18mm) Contact Spacing x .250" (6.35mm) Row Spacing

|  | 746 Series Ultra-Mate Card Edge Connector - Press Fit<br>Part Number: 746-019-520-106 |                  |                                                                                                  | ACAD REFERENCE NO. |        | 746-ENG MASTER |        |  |
|--|---------------------------------------------------------------------------------------|------------------|--------------------------------------------------------------------------------------------------|--------------------|--------|----------------|--------|--|
|  |                                                                                       |                  |                                                                                                  | DRAWN:             | J.LEE  | DATE: AU       | G 20/0 |  |
|  |                                                                                       |                  |                                                                                                  | CHECKED:           |        | DATE:          |        |  |
|  |                                                                                       | EDAC INC         | THESE DRAWINGS AND SPECIFICATIONS                                                                | SCALE:             |        | SHEET 1        | 1 OF   |  |
|  |                                                                                       | TORONTO, ONTARIO | ARE THE PROPERTY OF EDAC INC.,AND SHALL NOT BE REPRODUCED,OR COPIED OR USED AS THE BASIS FOR THE | DRAWING I          | NUMBER |                | ISS    |  |
|  |                                                                                       | CANADA           | MANUFACTURE OR SALE OF APPARATUS                                                                 | 746-ENG MASTER     |        | 3              | 1      |  |
|  | YOUR CONNECTION TO QUALITY & SERVICE                                                  |                  | WITHOUT WRITTEN PERMISSION.                                                                      |                    |        | ļ              |        |  |