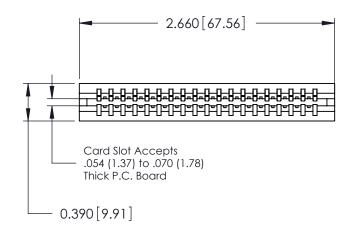

ISSUE NUMBER

ORIGINAL

Contact Information
520-P.C. Tail, Regular Point - Tail LG.=.175(4.45)
.125" (3.18mm) Contact Spacing x .250" (6.35mm) Row Spacing

|  | 746 Series Ultra-Mate Card Edge Connector - Press Fit<br>Part Number: 746-019-520-106 |                  |                                                                                                  | ACAD REFERENCE NO. |        | 746-ENG MASTER |        |  |
|--|---------------------------------------------------------------------------------------|------------------|--------------------------------------------------------------------------------------------------|--------------------|--------|----------------|--------|--|
|  |                                                                                       |                  |                                                                                                  | DRAWN:             | J.LEE  | DATE: AU       | G 20/0 |  |
|  |                                                                                       |                  |                                                                                                  | CHECKED:           |        | DATE:          |        |  |
|  |                                                                                       | EDAC INC         | THESE DRAWINGS AND SPECIFICATIONS                                                                | SCALE:             |        | SHEET 1        | 1 OF   |  |
|  |                                                                                       | TORONTO, ONTARIO | ARE THE PROPERTY OF EDAC INC.,AND SHALL NOT BE REPRODUCED,OR COPIED OR USED AS THE BASIS FOR THE | DRAWING I          | NUMBER |                | ISS    |  |
|  |                                                                                       | CANADA           | MANUFACTURE OR SALE OF APPARATUS                                                                 | 746-ENG MASTER     |        | 3              | 1      |  |
|  | YOUR CONNECTION TO QUALITY & SERVICE                                                  |                  | WITHOUT WRITTEN PERMISSION.                                                                      |                    |        | ļ              |        |  |