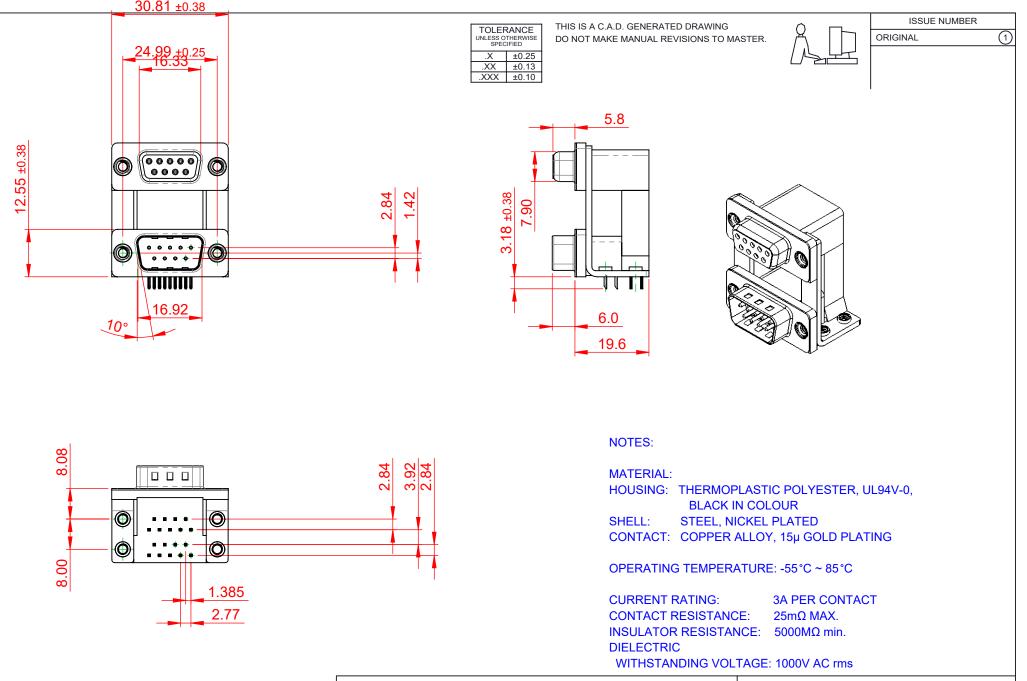

|                                                                                                   |                                                                                | SW REFERENCE NO.: 664 ASSEMBLY                                                                                                                                                                                 |                                 |                 |       |
|---------------------------------------------------------------------------------------------------|--------------------------------------------------------------------------------|----------------------------------------------------------------------------------------------------------------------------------------------------------------------------------------------------------------|---------------------------------|-----------------|-------|
|                                                                                                   | 664 SERIES D-SUB CONNECTOR                                                     |                                                                                                                                                                                                                | DRAWN: C.B                      | DATE: AUG. 01/2 | 018   |
|                                                                                                   |                                                                                |                                                                                                                                                                                                                | CHECKED:                        | DATE:           |       |
| THIS SERIES FULLY CONFORMS TO<br>THE EUROPEAN UNION DIRECTIVES<br>2011/65/EU FOR RoHS COMPLIANCY. | EDAC INC<br>TORONTO, ONTARIO<br>CANADA<br>YOUR CONNECTION TO QUALITY & SERVICE | THESE DRAWINGS AND SPECIFICATIONS<br>ARE THE PROPERTY OF EDAC INC.,AND<br>SHALL NOT BE REPRODUCED,OR COPIED<br>OR USED AS THE BASIS FOR THE<br>MANUFACTURE OR SALE OF APPARATUS<br>WITHOUT WRITTEN PERMISSION. | SCALE: (IN C.A.D. 1:1)          | SHEET 1 OF      | 1     |
|                                                                                                   |                                                                                |                                                                                                                                                                                                                | DRAWING NUMBER: 664-009-364-058 |                 | ISSUE |
|                                                                                                   |                                                                                |                                                                                                                                                                                                                | PART NUMBER: 664-009-           | 364-058         | 1     |