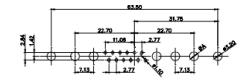

3W3 / 3WK3

5W1 Male/Female

7W2 Male/Female

(1)

21W4 Male/Female

628-24W7624-5T1

|                                                                                                    |                                                                                                                                                                                                                                                                                                                                                                                                                                                                                                                                                                                                                                                                                                                                                                                                                                                                                                                                                                                                                                                                                                                                                                                                                                                                                                                                                                                                                                                                                                                                                                                                                                                                                                                                                                                                                                                                                                                                                                                                                                                                                                                              | 1 2 1 1 272<br>0 0 0 0 0 0 0 0 0 0 0 0 0 0 0 0 0 0 0 |                          |                                                                      | , sis                                                                                                                                                                                                                                                                                                                                                                                                                                                                                                                                                                                                                                                                                                                                                                                                                                                                                                                                                                                                                                                                                                                                                                                                                                                                                                                                                                                                                                                                                                                                                                                                                                                                                                                                                                                                                                                                                                                                                                                                                                                                                                                          |
|----------------------------------------------------------------------------------------------------|------------------------------------------------------------------------------------------------------------------------------------------------------------------------------------------------------------------------------------------------------------------------------------------------------------------------------------------------------------------------------------------------------------------------------------------------------------------------------------------------------------------------------------------------------------------------------------------------------------------------------------------------------------------------------------------------------------------------------------------------------------------------------------------------------------------------------------------------------------------------------------------------------------------------------------------------------------------------------------------------------------------------------------------------------------------------------------------------------------------------------------------------------------------------------------------------------------------------------------------------------------------------------------------------------------------------------------------------------------------------------------------------------------------------------------------------------------------------------------------------------------------------------------------------------------------------------------------------------------------------------------------------------------------------------------------------------------------------------------------------------------------------------------------------------------------------------------------------------------------------------------------------------------------------------------------------------------------------------------------------------------------------------------------------------------------------------------------------------------------------------|------------------------------------------------------|--------------------------|----------------------------------------------------------------------|--------------------------------------------------------------------------------------------------------------------------------------------------------------------------------------------------------------------------------------------------------------------------------------------------------------------------------------------------------------------------------------------------------------------------------------------------------------------------------------------------------------------------------------------------------------------------------------------------------------------------------------------------------------------------------------------------------------------------------------------------------------------------------------------------------------------------------------------------------------------------------------------------------------------------------------------------------------------------------------------------------------------------------------------------------------------------------------------------------------------------------------------------------------------------------------------------------------------------------------------------------------------------------------------------------------------------------------------------------------------------------------------------------------------------------------------------------------------------------------------------------------------------------------------------------------------------------------------------------------------------------------------------------------------------------------------------------------------------------------------------------------------------------------------------------------------------------------------------------------------------------------------------------------------------------------------------------------------------------------------------------------------------------------------------------------------------------------------------------------------------------|
|                                                                                                    |                                                                                                                                                                                                                                                                                                                                                                                                                                                                                                                                                                                                                                                                                                                                                                                                                                                                                                                                                                                                                                                                                                                                                                                                                                                                                                                                                                                                                                                                                                                                                                                                                                                                                                                                                                                                                                                                                                                                                                                                                                                                                                                              | 11W1 Male/Female                                     | 27W2 Male/Femal          | le                                                                   |                                                                                                                                                                                                                                                                                                                                                                                                                                                                                                                                                                                                                                                                                                                                                                                                                                                                                                                                                                                                                                                                                                                                                                                                                                                                                                                                                                                                                                                                                                                                                                                                                                                                                                                                                                                                                                                                                                                                                                                                                                                                                                                                |
| 47.08<br>23.03<br>14.40<br>14.40<br>90<br>93<br>93<br>93<br>93<br>93<br>93<br>93<br>93<br>93<br>93 | 8W8 Female<br>53.50<br>53.50<br>53.50<br>72.83<br>72.97<br>72.97<br>72.97<br>72.97<br>72.97<br>72.97<br>72.97<br>72.97<br>72.97<br>72.97<br>72.97<br>72.97<br>72.97<br>72.97<br>72.97<br>72.97<br>72.97<br>72.97<br>72.97<br>72.97<br>72.97<br>72.97<br>72.97<br>72.97<br>72.97<br>72.97<br>72.97<br>72.97<br>72.97<br>72.97<br>72.97<br>72.97<br>72.97<br>72.97<br>72.97<br>72.97<br>72.97<br>72.97<br>72.97<br>72.97<br>72.97<br>72.97<br>72.97<br>72.97<br>72.97<br>72.97<br>72.97<br>72.97<br>72.97<br>72.97<br>72.97<br>72.97<br>72.97<br>72.97<br>72.97<br>72.97<br>72.97<br>72.97<br>72.97<br>72.97<br>72.97<br>72.97<br>72.97<br>72.97<br>72.97<br>72.97<br>72.97<br>72.97<br>72.97<br>72.97<br>72.97<br>72.97<br>72.97<br>72.97<br>72.97<br>72.97<br>72.97<br>72.97<br>72.97<br>72.97<br>72.97<br>72.97<br>72.97<br>72.97<br>72.97<br>72.97<br>72.97<br>72.97<br>72.97<br>72.97<br>72.97<br>72.97<br>72.97<br>72.97<br>72.97<br>72.97<br>72.97<br>72.97<br>72.97<br>72.97<br>72.97<br>72.97<br>72.97<br>72.97<br>72.97<br>72.97<br>72.97<br>72.97<br>72.97<br>72.97<br>72.97<br>72.97<br>72.97<br>72.97<br>72.97<br>72.97<br>72.97<br>72.97<br>72.97<br>72.97<br>72.97<br>72.97<br>72.97<br>72.97<br>72.97<br>72.97<br>72.97<br>72.97<br>72.97<br>72.97<br>72.97<br>72.97<br>72.97<br>72.97<br>72.97<br>72.97<br>72.97<br>72.97<br>72.97<br>72.97<br>72.97<br>72.97<br>72.97<br>72.97<br>72.97<br>72.97<br>72.97<br>72.97<br>72.97<br>72.97<br>72.97<br>72.97<br>72.97<br>72.97<br>72.97<br>72.97<br>72.97<br>72.97<br>72.97<br>72.97<br>72.97<br>72.97<br>72.97<br>72.97<br>72.97<br>72.97<br>72.97<br>72.97<br>72.97<br>72.97<br>72.97<br>72.97<br>72.97<br>72.97<br>72.97<br>72.97<br>72.97<br>72.97<br>72.97<br>72.97<br>72.97<br>72.97<br>72.97<br>72.97<br>72.97<br>72.97<br>72.97<br>72.97<br>72.97<br>72.97<br>72.97<br>72.97<br>72.97<br>72.97<br>72.97<br>72.97<br>72.97<br>72.97<br>72.97<br>72.97<br>72.97<br>72.97<br>72.97<br>72.97<br>72.97<br>72.97<br>72.97<br>72.97<br>72.97<br>72.97<br>72.97<br>72.97<br>72.97<br>72.97<br>72.97<br>72.97<br>72.97<br>72.97<br>72.97<br>72.97<br>72.97<br>72.97 |                                                      |                          | 63.50<br>31,75<br>2<br>15.24<br>++++++++++++++++++++++++++++++++++++ | , and the second |
| CURRENT RATING                                                                                     | IAN                                                                                                                                                                                                                                                                                                                                                                                                                                                                                                                                                                                                                                                                                                                                                                                                                                                                                                                                                                                                                                                                                                                                                                                                                                                                                                                                                                                                                                                                                                                                                                                                                                                                                                                                                                                                                                                                                                                                                                                                                                                                                                                          | 17W2 Male/Female                                     | 21W1 Male/Femal          | le                                                                   |                                                                                                                                                                                                                                                                                                                                                                                                                                                                                                                                                                                                                                                                                                                                                                                                                                                                                                                                                                                                                                                                                                                                                                                                                                                                                                                                                                                                                                                                                                                                                                                                                                                                                                                                                                                                                                                                                                                                                                                                                                                                                                                                |
| 10A / 2.2<br>20A / 3.3<br>30A / 3.7<br>40A / 4.2                                                   |                                                                                                                                                                                                                                                                                                                                                                                                                                                                                                                                                                                                                                                                                                                                                                                                                                                                                                                                                                                                                                                                                                                                                                                                                                                                                                                                                                                                                                                                                                                                                                                                                                                                                                                                                                                                                                                                                                                                                                                                                                                                                                                              |                                                      |                          |                                                                      | <b>1</b> 20                                                                                                                                                                                                                                                                                                                                                                                                                                                                                                                                                                                                                                                                                                                                                                                                                                                                                                                                                                                                                                                                                                                                                                                                                                                                                                                                                                                                                                                                                                                                                                                                                                                                                                                                                                                                                                                                                                                                                                                                                                                                                                                    |
|                                                                                                    |                                                                                                                                                                                                                                                                                                                                                                                                                                                                                                                                                                                                                                                                                                                                                                                                                                                                                                                                                                                                                                                                                                                                                                                                                                                                                                                                                                                                                                                                                                                                                                                                                                                                                                                                                                                                                                                                                                                                                                                                                                                                                                                              |                                                      |                          | SW REFERENCE NO.: 628 COMBO ASSEMBLY                                 |                                                                                                                                                                                                                                                                                                                                                                                                                                                                                                                                                                                                                                                                                                                                                                                                                                                                                                                                                                                                                                                                                                                                                                                                                                                                                                                                                                                                                                                                                                                                                                                                                                                                                                                                                                                                                                                                                                                                                                                                                                                                                                                                |
|                                                                                                    | COMBIN                                                                                                                                                                                                                                                                                                                                                                                                                                                                                                                                                                                                                                                                                                                                                                                                                                                                                                                                                                                                                                                                                                                                                                                                                                                                                                                                                                                                                                                                                                                                                                                                                                                                                                                                                                                                                                                                                                                                                                                                                                                                                                                       | NATION D-SUB                                         | DRAWN: C.B               | DATE: JAN. 01/20                                                     | 019                                                                                                                                                                                                                                                                                                                                                                                                                                                                                                                                                                                                                                                                                                                                                                                                                                                                                                                                                                                                                                                                                                                                                                                                                                                                                                                                                                                                                                                                                                                                                                                                                                                                                                                                                                                                                                                                                                                                                                                                                                                                                                                            |
|                                                                                                    |                                                                                                                                                                                                                                                                                                                                                                                                                                                                                                                                                                                                                                                                                                                                                                                                                                                                                                                                                                                                                                                                                                                                                                                                                                                                                                                                                                                                                                                                                                                                                                                                                                                                                                                                                                                                                                                                                                                                                                                                                                                                                                                              |                                                      | CHECKED:                 | DATE:                                                                |                                                                                                                                                                                                                                                                                                                                                                                                                                                                                                                                                                                                                                                                                                                                                                                                                                                                                                                                                                                                                                                                                                                                                                                                                                                                                                                                                                                                                                                                                                                                                                                                                                                                                                                                                                                                                                                                                                                                                                                                                                                                                                                                |
| IS SERIES FULLY CONFORMS TO                                                                        | EDAC                                                                                                                                                                                                                                                                                                                                                                                                                                                                                                                                                                                                                                                                                                                                                                                                                                                                                                                                                                                                                                                                                                                                                                                                                                                                                                                                                                                                                                                                                                                                                                                                                                                                                                                                                                                                                                                                                                                                                                                                                                                                                                                         | ARE THE PROPERTY OF EDAG INC., AND                   | SCALE: N.T.S             | SHEET 3 OF                                                           | 4                                                                                                                                                                                                                                                                                                                                                                                                                                                                                                                                                                                                                                                                                                                                                                                                                                                                                                                                                                                                                                                                                                                                                                                                                                                                                                                                                                                                                                                                                                                                                                                                                                                                                                                                                                                                                                                                                                                                                                                                                                                                                                                              |
| E EUROPEAN UNION DIRECTIVES<br>11/65/EU FOR R₀HS COMPLIANCY.                                       |                                                                                                                                                                                                                                                                                                                                                                                                                                                                                                                                                                                                                                                                                                                                                                                                                                                                                                                                                                                                                                                                                                                                                                                                                                                                                                                                                                                                                                                                                                                                                                                                                                                                                                                                                                                                                                                                                                                                                                                                                                                                                                                              | DA OR USED AS THE BASIS FOR THE                      | DRAWING NUMBER: 628-24VV | 7624-5T1                                                             | ISSUE                                                                                                                                                                                                                                                                                                                                                                                                                                                                                                                                                                                                                                                                                                                                                                                                                                                                                                                                                                                                                                                                                                                                                                                                                                                                                                                                                                                                                                                                                                                                                                                                                                                                                                                                                                                                                                                                                                                                                                                                                                                                                                                          |
|                                                                                                    | YOUR CONNECTION TO QUALITY & S                                                                                                                                                                                                                                                                                                                                                                                                                                                                                                                                                                                                                                                                                                                                                                                                                                                                                                                                                                                                                                                                                                                                                                                                                                                                                                                                                                                                                                                                                                                                                                                                                                                                                                                                                                                                                                                                                                                                                                                                                                                                                               | MANUEACTURE OR SALE OF APPARATUS                     | PART NUMBER: 628-24W     | 7624-5T1                                                             | 1                                                                                                                                                                                                                                                                                                                                                                                                                                                                                                                                                                                                                                                                                                                                                                                                                                                                                                                                                                                                                                                                                                                                                                                                                                                                                                                                                                                                                                                                                                                                                                                                                                                                                                                                                                                                                                                                                                                                                                                                                                                                                                                              |