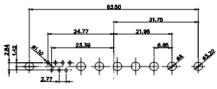

3W3 / 3WK3

5W1 Male/Female

7W2 Male/Female

(1)

21W4 Male/Female

628-24W7624-5T1

|                                                                                                    |                                                                                                                                                                                                                                                                                                                                                                                                                                                                                                                                                                                                                                                                                                                                                                                                                                                                                                                                                                                                                                                                                                                                                                                                                                                                                                                                                                                                                                                                                                                                                                                                                                                                                                                                                                                                                                                                                                                                                                                                                                                                                                                              | 1 2 1 1 272<br>0 0 0 0 0 0 0 0 0 0 0 0 0 0 0 0 0 0 0 |                          |                                                                      | , sis                                                                                                                                                                                                                                                                                                                                                                                                                                                                                                                                                                                                                                                                                                                                                                                                                                                                                                                                                                                                                                                                                                                                                                                                                                                                                                                                                                                                                                                                                                                                                                                                                                                                                                                                                                                                                                                                                                                                                                                                                                                                                                                          |
|----------------------------------------------------------------------------------------------------|------------------------------------------------------------------------------------------------------------------------------------------------------------------------------------------------------------------------------------------------------------------------------------------------------------------------------------------------------------------------------------------------------------------------------------------------------------------------------------------------------------------------------------------------------------------------------------------------------------------------------------------------------------------------------------------------------------------------------------------------------------------------------------------------------------------------------------------------------------------------------------------------------------------------------------------------------------------------------------------------------------------------------------------------------------------------------------------------------------------------------------------------------------------------------------------------------------------------------------------------------------------------------------------------------------------------------------------------------------------------------------------------------------------------------------------------------------------------------------------------------------------------------------------------------------------------------------------------------------------------------------------------------------------------------------------------------------------------------------------------------------------------------------------------------------------------------------------------------------------------------------------------------------------------------------------------------------------------------------------------------------------------------------------------------------------------------------------------------------------------------|------------------------------------------------------|--------------------------|----------------------------------------------------------------------|--------------------------------------------------------------------------------------------------------------------------------------------------------------------------------------------------------------------------------------------------------------------------------------------------------------------------------------------------------------------------------------------------------------------------------------------------------------------------------------------------------------------------------------------------------------------------------------------------------------------------------------------------------------------------------------------------------------------------------------------------------------------------------------------------------------------------------------------------------------------------------------------------------------------------------------------------------------------------------------------------------------------------------------------------------------------------------------------------------------------------------------------------------------------------------------------------------------------------------------------------------------------------------------------------------------------------------------------------------------------------------------------------------------------------------------------------------------------------------------------------------------------------------------------------------------------------------------------------------------------------------------------------------------------------------------------------------------------------------------------------------------------------------------------------------------------------------------------------------------------------------------------------------------------------------------------------------------------------------------------------------------------------------------------------------------------------------------------------------------------------------|
|                                                                                                    |                                                                                                                                                                                                                                                                                                                                                                                                                                                                                                                                                                                                                                                                                                                                                                                                                                                                                                                                                                                                                                                                                                                                                                                                                                                                                                                                                                                                                                                                                                                                                                                                                                                                                                                                                                                                                                                                                                                                                                                                                                                                                                                              | 11W1 Male/Female                                     | 27W2 Male/Femal          | le                                                                   |                                                                                                                                                                                                                                                                                                                                                                                                                                                                                                                                                                                                                                                                                                                                                                                                                                                                                                                                                                                                                                                                                                                                                                                                                                                                                                                                                                                                                                                                                                                                                                                                                                                                                                                                                                                                                                                                                                                                                                                                                                                                                                                                |
| 47.08<br>23.03<br>14.40<br>14.40<br>90<br>93<br>93<br>93<br>93<br>93<br>93<br>93<br>93<br>93<br>93 | 8W8 Female<br>53.50<br>53.50<br>53.50<br>72.83<br>72.97<br>72.97<br>72.97<br>72.97<br>72.97<br>72.97<br>72.97<br>72.97<br>72.97<br>72.97<br>72.97<br>72.97<br>72.97<br>72.97<br>72.97<br>72.97<br>72.97<br>72.97<br>72.97<br>72.97<br>72.97<br>72.97<br>72.97<br>72.97<br>72.97<br>72.97<br>72.97<br>72.97<br>72.97<br>72.97<br>72.97<br>72.97<br>72.97<br>72.97<br>72.97<br>72.97<br>72.97<br>72.97<br>72.97<br>72.97<br>72.97<br>72.97<br>72.97<br>72.97<br>72.97<br>72.97<br>72.97<br>72.97<br>72.97<br>72.97<br>72.97<br>72.97<br>72.97<br>72.97<br>72.97<br>72.97<br>72.97<br>72.97<br>72.97<br>72.97<br>72.97<br>72.97<br>72.97<br>72.97<br>72.97<br>72.97<br>72.97<br>72.97<br>72.97<br>72.97<br>72.97<br>72.97<br>72.97<br>72.97<br>72.97<br>72.97<br>72.97<br>72.97<br>72.97<br>72.97<br>72.97<br>72.97<br>72.97<br>72.97<br>72.97<br>72.97<br>72.97<br>72.97<br>72.97<br>72.97<br>72.97<br>72.97<br>72.97<br>72.97<br>72.97<br>72.97<br>72.97<br>72.97<br>72.97<br>72.97<br>72.97<br>72.97<br>72.97<br>72.97<br>72.97<br>72.97<br>72.97<br>72.97<br>72.97<br>72.97<br>72.97<br>72.97<br>72.97<br>72.97<br>72.97<br>72.97<br>72.97<br>72.97<br>72.97<br>72.97<br>72.97<br>72.97<br>72.97<br>72.97<br>72.97<br>72.97<br>72.97<br>72.97<br>72.97<br>72.97<br>72.97<br>72.97<br>72.97<br>72.97<br>72.97<br>72.97<br>72.97<br>72.97<br>72.97<br>72.97<br>72.97<br>72.97<br>72.97<br>72.97<br>72.97<br>72.97<br>72.97<br>72.97<br>72.97<br>72.97<br>72.97<br>72.97<br>72.97<br>72.97<br>72.97<br>72.97<br>72.97<br>72.97<br>72.97<br>72.97<br>72.97<br>72.97<br>72.97<br>72.97<br>72.97<br>72.97<br>72.97<br>72.97<br>72.97<br>72.97<br>72.97<br>72.97<br>72.97<br>72.97<br>72.97<br>72.97<br>72.97<br>72.97<br>72.97<br>72.97<br>72.97<br>72.97<br>72.97<br>72.97<br>72.97<br>72.97<br>72.97<br>72.97<br>72.97<br>72.97<br>72.97<br>72.97<br>72.97<br>72.97<br>72.97<br>72.97<br>72.97<br>72.97<br>72.97<br>72.97<br>72.97<br>72.97<br>72.97<br>72.97<br>72.97<br>72.97<br>72.97<br>72.97<br>72.97<br>72.97<br>72.97<br>72.97<br>72.97<br>72.97<br>72.97<br>72.97<br>72.97<br>72.97<br>72.97<br>72.97<br>72.97<br>72.97 |                                                      |                          | 63.50<br>31,75<br>2<br>15.24<br>++++++++++++++++++++++++++++++++++++ | , and the second |
| CURRENT RATING                                                                                     | IAN                                                                                                                                                                                                                                                                                                                                                                                                                                                                                                                                                                                                                                                                                                                                                                                                                                                                                                                                                                                                                                                                                                                                                                                                                                                                                                                                                                                                                                                                                                                                                                                                                                                                                                                                                                                                                                                                                                                                                                                                                                                                                                                          | 17W2 Male/Female                                     | 21W1 Male/Femal          | le                                                                   |                                                                                                                                                                                                                                                                                                                                                                                                                                                                                                                                                                                                                                                                                                                                                                                                                                                                                                                                                                                                                                                                                                                                                                                                                                                                                                                                                                                                                                                                                                                                                                                                                                                                                                                                                                                                                                                                                                                                                                                                                                                                                                                                |
| 10A / 2.2<br>20A / 3.3<br>30A / 3.7<br>40A / 4.2                                                   |                                                                                                                                                                                                                                                                                                                                                                                                                                                                                                                                                                                                                                                                                                                                                                                                                                                                                                                                                                                                                                                                                                                                                                                                                                                                                                                                                                                                                                                                                                                                                                                                                                                                                                                                                                                                                                                                                                                                                                                                                                                                                                                              |                                                      |                          |                                                                      | <b>1</b> 20                                                                                                                                                                                                                                                                                                                                                                                                                                                                                                                                                                                                                                                                                                                                                                                                                                                                                                                                                                                                                                                                                                                                                                                                                                                                                                                                                                                                                                                                                                                                                                                                                                                                                                                                                                                                                                                                                                                                                                                                                                                                                                                    |
|                                                                                                    |                                                                                                                                                                                                                                                                                                                                                                                                                                                                                                                                                                                                                                                                                                                                                                                                                                                                                                                                                                                                                                                                                                                                                                                                                                                                                                                                                                                                                                                                                                                                                                                                                                                                                                                                                                                                                                                                                                                                                                                                                                                                                                                              |                                                      |                          | SW REFERENCE NO.: 628 COMBO ASSEMBLY                                 |                                                                                                                                                                                                                                                                                                                                                                                                                                                                                                                                                                                                                                                                                                                                                                                                                                                                                                                                                                                                                                                                                                                                                                                                                                                                                                                                                                                                                                                                                                                                                                                                                                                                                                                                                                                                                                                                                                                                                                                                                                                                                                                                |
|                                                                                                    | COMBIN                                                                                                                                                                                                                                                                                                                                                                                                                                                                                                                                                                                                                                                                                                                                                                                                                                                                                                                                                                                                                                                                                                                                                                                                                                                                                                                                                                                                                                                                                                                                                                                                                                                                                                                                                                                                                                                                                                                                                                                                                                                                                                                       | NATION D-SUB                                         | DRAWN: C.B               | DATE: JAN. 01/20                                                     | 019                                                                                                                                                                                                                                                                                                                                                                                                                                                                                                                                                                                                                                                                                                                                                                                                                                                                                                                                                                                                                                                                                                                                                                                                                                                                                                                                                                                                                                                                                                                                                                                                                                                                                                                                                                                                                                                                                                                                                                                                                                                                                                                            |
|                                                                                                    |                                                                                                                                                                                                                                                                                                                                                                                                                                                                                                                                                                                                                                                                                                                                                                                                                                                                                                                                                                                                                                                                                                                                                                                                                                                                                                                                                                                                                                                                                                                                                                                                                                                                                                                                                                                                                                                                                                                                                                                                                                                                                                                              |                                                      | CHECKED:                 | DATE:                                                                |                                                                                                                                                                                                                                                                                                                                                                                                                                                                                                                                                                                                                                                                                                                                                                                                                                                                                                                                                                                                                                                                                                                                                                                                                                                                                                                                                                                                                                                                                                                                                                                                                                                                                                                                                                                                                                                                                                                                                                                                                                                                                                                                |
| IS SERIES FULLY CONFORMS TO                                                                        | EDAC                                                                                                                                                                                                                                                                                                                                                                                                                                                                                                                                                                                                                                                                                                                                                                                                                                                                                                                                                                                                                                                                                                                                                                                                                                                                                                                                                                                                                                                                                                                                                                                                                                                                                                                                                                                                                                                                                                                                                                                                                                                                                                                         | ARE THE PROPERTY OF EDAG INC., AND                   | SCALE: N.T.S             | SHEET 3 OF                                                           | 4                                                                                                                                                                                                                                                                                                                                                                                                                                                                                                                                                                                                                                                                                                                                                                                                                                                                                                                                                                                                                                                                                                                                                                                                                                                                                                                                                                                                                                                                                                                                                                                                                                                                                                                                                                                                                                                                                                                                                                                                                                                                                                                              |
| E EUROPEAN UNION DIRECTIVES<br>11/65/EU FOR R₀HS COMPLIANCY.                                       |                                                                                                                                                                                                                                                                                                                                                                                                                                                                                                                                                                                                                                                                                                                                                                                                                                                                                                                                                                                                                                                                                                                                                                                                                                                                                                                                                                                                                                                                                                                                                                                                                                                                                                                                                                                                                                                                                                                                                                                                                                                                                                                              | DA OR USED AS THE BASIS FOR THE                      | DRAWING NUMBER: 628-24VV | 7624-5T1                                                             | ISSUE                                                                                                                                                                                                                                                                                                                                                                                                                                                                                                                                                                                                                                                                                                                                                                                                                                                                                                                                                                                                                                                                                                                                                                                                                                                                                                                                                                                                                                                                                                                                                                                                                                                                                                                                                                                                                                                                                                                                                                                                                                                                                                                          |
|                                                                                                    | YOUR CONNECTION TO QUALITY & S                                                                                                                                                                                                                                                                                                                                                                                                                                                                                                                                                                                                                                                                                                                                                                                                                                                                                                                                                                                                                                                                                                                                                                                                                                                                                                                                                                                                                                                                                                                                                                                                                                                                                                                                                                                                                                                                                                                                                                                                                                                                                               | MANUEACTURE OR SALE OF APPARATUS                     | PART NUMBER: 628-24W     | 7624-5T1                                                             | 1                                                                                                                                                                                                                                                                                                                                                                                                                                                                                                                                                                                                                                                                                                                                                                                                                                                                                                                                                                                                                                                                                                                                                                                                                                                                                                                                                                                                                                                                                                                                                                                                                                                                                                                                                                                                                                                                                                                                                                                                                                                                                                                              |