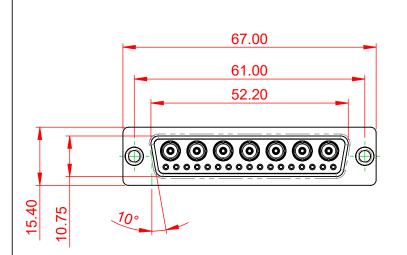

.XX ±0.13 .XXX ±0.05











NOTES:

MATERIAL:

HOUSING: THERMOPLASTIC POLYESTER, UL94V-0 SHELL: STEEL, Sn or Ni PLATED CONTACT: COPPER ALLOY SEE ORDERING GUIDE FOR PLATING

OPERATING TEMPERATURE: -55°C ~ 125°C

SIGNAL CONTACT CURRENT RATING: 5A PER CONTACT SIGNAL CONTACT RESISTANCE:  $10m\Omega$  MAX. INSULATOR RESISTANCE:  $5000M\Omega$  min. DIELECTRIC WITHSTANDING VOLTAGE: 1000V AC rms

|  | COMBINATION D-SUB                    |                                                                                                                                       | SW REFERENCE NO.: 628 COMBO ASSEMBLY |                    |       |  |
|--|--------------------------------------|---------------------------------------------------------------------------------------------------------------------------------------