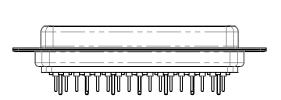

.XX ±0.13 .XXX ±0.05

NOTES:

MATERIAL:

HOUSING: THERMOPLASTIC POLYESTER, UL94V-0 SHELL: STEEL, Sn or Ni PLATED CONTACT: COPPER ALLOY SEE ORDERING GUIDE FOR PLATING

OPERATING TEMPERATURE: -55°C ~ 125°C

SIGNAL CONTACT CURRENT RATING: 5A PER CONTACT SIGNAL CONTACT RESISTANCE:  $10m\Omega$  MAX. INSULATOR RESISTANCE:  $5000M\Omega$  min. DIELECTRIC WITHSTANDING VOLTAGE: 1000V AC rms

|  | COMBINATION D-SUB                    |                                                                                                                                       | SW REFERENCE NO.: 628 COMBO ASSEMBLY |                    |       |  |
|--|--------------------------------------|---------------------------------------------------------------------------------------------------------------------------------------|--------------------------------------|--------------------|-------|--|
|  |                                      |                                                                                                                                       | DRAWN: C.B                           | DATE: JAN. 01/2019 |       |  |
|  |                                      |                                                                                                                                       | CHECKED:                             | DATE:              |       |  |
|  | EDAC INC                             | THESE DRAWINGS AND SPECIFICATIONS<br>ARE THE PROPERTY OF EDAC INC.,AND                                                                | SCALE: (IN C.A.D. 1:1)               | SHEET 1 OF         | 4     |  |
|  | TORONTO, ONTARIO<br>CANADA           | SHALL NOT BE REPRODUCED, OR COPIED<br>OR USED AS THE BASIS FOR THE<br>MANUFACTURE OR SALE OF APPARATUS<br>WITHOUT WRITTEN PERMISSION. | DRAWING NUMBER: 628-24W              | 7624-5T1           | ISSUE |  |
|  | YOUR CONNECTION TO QUALITY & SERVICE |                                                                                                                                       | PART NUMBER: 628-24W                 | 7624-5T1           | 1     |  |

THIS SERIES FULLY CONFORMS TO THE EUROPEAN UNION DIRECTIVES 2011/65/EU FOR RoHS COMPLIANCY. OR PLATING

THIS IS A C.A.D. GENERATED DRAWING TOLERANCE UNLESS OTHERWISE SPECIFIED DO NOT MAKE MANUAL REVISIONS TO MASTER. .X ±0.25 .XX ±0.13 .XXX ±0.05