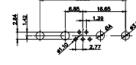

5W5 Male

5W5 Female

8W8 Male

3.30

WITHOUT WRITTEN PERMISSION.

THIS THE 2011/65/EU FOR RoHS COMPLIANCY. COMPLIANT

THIS IS A C.A.D. GENERATED DRAWING TOLERANCE UNLESS OTHERWISE SPECIFIED DO NOT MAKE MANUAL REVISIONS TO MASTER. .X ±0.25