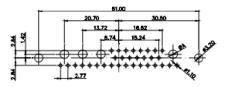

3W3 / 3WK3

5W1 Male/Female

7W2 Male/Female

(1)

21W4 Male/Female

628-24W7624-5T1

|                                                                                                    |                                                                                                                                                                                                                                                                                                                                                                                                                                                                                                                                                                                                                                                                                                                                                                                                                                                                                                                                                                                                                                                                                                                                                                                                                                                                                                                                                                                                                                                                                                                                                                                                                                                                                                                                                                                                                                                                                                                                                                                                                                                                                                                              | 1 2 1 1 272<br>0 0 0 0 0 0 0 0 0 0 0 0 0 0 0 0 0 0 0 |                          |                                                                      | , sis                                                                                                                                                                                                                                                                                                                                                                                                                                                                                                                                                                                                                                                                                                                                                                                                                                                                                                                                                                                                                                                                                                                                                                                                                                                                                                                                                                                                                                                                                                                                                                                                                                                                                                                                                                                                                                                                                                                                                                                                                                                                                                                          |
|----------------------------------------------------------------------------------------------------|------------------------------------------------------------------------------------------------------------------------------------------------------------------------------------------------------------------------------------------------------------------------------------------------------------------------------------------------------------------------------------------------------------------------------------------------------------------------------------------------------------------------------------------------------------------------------------------------------------------------------------------------------------------------------------------------------------------------------------------------------------------------------------------------------------------------------------------------------------------------------------------------------------------------------------------------------------------------------------------------------------------------------------------------------------------------------------------------------------------------------------------------------------------------------------------------------------------------------------------------------------------------------------------------------------------------------------------------------------------------------------------------------------------------------------------------------------------------------------------------------------------------------------------------------------------------------------------------------------------------------------------------------------------------------------------------------------------------------------------------------------------------------------------------------------------------------------------------------------------------------------------------------------------------------------------------------------------------------------------------------------------------------------------------------------------------------------------------------------------------------|------------------------------------------------------|--------------------------|----------------------------------------------------------------------|--------------------------------------------------------------------------------------------------------------------------------------------------------------------------------------------------------------------------------------------------------------------------------------------------------------------------------------------------------------------------------------------------------------------------------------------------------------------------------------------------------------------------------------------------------------------------------------------------------------------------------------------------------------------------------------------------------------------------------------------------------------------------------------------------------------------------------------------------------------------------------------------------------------------------------------------------------------------------------------------------------------------------------------------------------------------------------------------------------------------------------------------------------------------------------------------------------------------------------------------------------------------------------------------------------------------------------------------------------------------------------------------------------------------------------------------------------------------------------------------------------------------------------------------------------------------------------------------------------------------------------------------------------------------------------------------------------------------------------------------------------------------------------------------------------------------------------------------------------------------------------------------------------------------------------------------------------------------------------------------------------------------------------------------------------------------------------------------------------------------------------|
|                                                                                                    |                                                                                                                                                                                                                                                                                                                                                                                                                                                                                                                                                                                                                                                                                                                                                                                                                                                                                                                                                                                                                                                                                                                                                                                                                                                                                                                                                                                                                                                                                                                                                                                                                                                                                                                                                                                                                                                                                                                                                                                                                                                                                                                              | 11W1 Male/Female                                     | 27W2 Male/Femal          | le                                                                   |                                                                                                                                                                                                                                                                                                                                                                                                                                                                                                                                                                                                                                                                                                                                                                                                                                                                                                                                                                                                                                                                                                                                                                                                                                                                                                                                                                                                                                                                                                                                                                                                                                                                                                                                                                                                                                                                                                                                                                                                                                                                                                                                |
| 47.08<br>23.03<br>14.40<br>14.40<br>90<br>93<br>93<br>93<br>93<br>93<br>93<br>93<br>93<br>93<br>93 | 8W8 Female<br>53.50<br>53.50<br>53.50<br>72.83<br>72.97<br>72.97<br>72.97<br>72.97<br>72.97<br>72.97<br>72.97<br>72.97<br>72.97<br>72.97<br>72.97<br>72.97<br>72.97<br>72.97<br>72.97<br>72.97<br>72.97<br>72.97<br>72.97<br>72.97<br>72.97<br>72.97<br>72.97<br>72.97<br>72.97<br>72.97<br>72.97<br>72.97<br>72.97<br>72.97<br>72.97<br>72.97<br>72.97<br>72.97<br>72.97<br>72.97<br>72.97<br>72.97<br>72.97<br>72.97<br>72.97<br>72.97<br>72.97<br>72.97<br>72.97<br>72.97<br>72.97<br>72.97<br>72.97<br>72.97<br>72.97<br>72.97<br>72.97<br>72.97<br>72.97<br>72.97<br>72.97<br>72.97<br>72.97<br>72.97<br>72.97<br>72.97<br>72.97<br>72.97<br>72.97<br>72.97<br>72.97<br>72.97<br>72.97<br>72.97<br>72.97<br>72.97<br>72.97<br>72.97<br>72.97<br>72.97<br>72.97<br>72.97<br>72.97<br>72.97<br>72.97<br>72.97<br>72.97<br>72.97<br>72.97<br>72.97<br>72.97<br>72.97<br>72.97<br>72.97<br>72.97<br>72.97<br>72.97<br>72.97<br>72.97<br>72.97<br>72.97<br>72.97<br>72.97<br>72.97<br>72.97<br>72.97<br>72.97<br>72.97<br>72.97<br>72.97<br>72.97<br>72.97<br>72.97<br>72.97<br>72.97<br>72.97<br>72.97<br>72.97<br>72.97<br>72.97<br>72.97<br>72.97<br>72.97<br>72.97<br>72.97<br>72.97<br>72.97<br>72.97<br>72.97<br>72.97<br>72.97<br>72.97<br>72.97<br>72.97<br>72.97<br>72.97<br>72.97<br>72.97<br>72.97<br>72.97<br>72.97<br>72.97<br>72.97<br>72.97<br>72.97<br>72.97<br>72.97<br>72.97<br>72.97<br>72.97<br>72.97<br>72.97<br>72.97<br>72.97<br>72.97<br>72.97<br>72.97<br>72.97<br>72.97<br>72.97<br>72.97<br>72.97<br>72.97<br>72.97<br>72.97<br>72.97<br>72.97<br>72.97<br>72.97<br>72.97<br>72.97<br>72.97<br>72.97<br>72.97<br>72.97<br>72.97<br>72.97<br>72.97<br>72.97<br>72.97<br>72.97<br>72.97<br>72.97<br>72.97<br>72.97<br>72.97<br>72.97<br>72.97<br>72.97<br>72.97<br>72.97<br>72.97<br>72.97<br>72.97<br>72.97<br>72.97<br>72.97<br>72.97<br>72.97<br>72.97<br>72.97<br>72.97<br>72.97<br>72.97<br>72.97<br>72.97<br>72.97<br>72.97<br>72.97<br>72.97<br>72.97<br>72.97<br>72.97<br>72.97<br>72.97<br>72.97<br>72.97<br>72.97<br>72.97<br>72.97<br>72.97<br>72.97<br>72.97<br>72.97<br>72.97<br>72.97 |                                                      |                          | 63.50<br>31,75<br>2<br>15.24<br>++++++++++++++++++++++++++++++++++++ | , and the second |
| CURRENT RATING                                                                                     | IAN                                                                                                                                                                                                                                                                                                                                                                                                                                                                                                                                                                                                                                                                                                                                                                                                                                                                                                                                                                                                                                                                                                                                                                                                                                                                                                                                                                                                                                                                                                                                                                                                                                                                                                                                                                                                                                                                                                                                                                                                                                                                                                                          | 17W2 Male/Female                                     | 21W1 Male/Femal          | le                                                                   |                                                                                                                                                                                                                                                                                                                                                                                                                                                                                                                                                                                                                                                                                                                                                                                                                                                                                                                                                                                                                                                                                                                                                                                                                                                                                                                                                                                                                                                                                                                                                                                                                                                                                                                                                                                                                                                                                                                                                                                                                                                                                                                                |
| 10A / 2.2<br>20A / 3.3<br>30A / 3.7<br>40A / 4.2                                                   |                                                                                                                                                                                                                                                                                                                                                                                                                                                                                                                                                                                                                                                                                                                                                                                                                                                                                                                                                                                                                                                                                                                                                                                                                                                                                                                                                                                                                                                                                                                                                                                                                                                                                                                                                                                                                                                                                                                                                                                                                                                                                                                              |                                                      |                          |                                                                      | <b>1</b> 20                                                                                                                                                                                                                                                                                                                                                                                                                                                                                                                                                                                                                                                                                                                                                                                                                                                                                                                                                                                                                                                                                                                                                                                                                                                                                                                                                                                                                                                                                                                                                                                                                                                                                                                                                                                                                                                                                                                                                                                                                                                                                                                    |
|                                                                                                    |                                                                                                                                                                                                                                                                                                                                                                                                                                                                                                                                                                                                                                                                                                                                                                                                                                                                                                                                                                                                                                                                                                                                                                                                                                                                                                                                                                                                                                                                                                                                                                                                                                                                                                                                                                                                                                                                                                                                                                                                                                                                                                                              |                                                      |                          | SW REFERENCE NO.: 628 COMBO ASSEMBLY                                 |                                                                                                                                                                                                                                                                                                                                                                                                                                                                                                                                                                                                                                                                                                                                                                                                                                                                                                                                                                                                                                                                                                                                                                                                                                                                                                                                                                                                                                                                                                                                                                                                                                                                                                                                                                                                                                                                                                                                                                                                                                                                                                                                |
|                                                                                                    | COMBIN                                                                                                                                                                                                                                                                                                                                                                                                                                                                                                                                                                                                                                                                                                                                                                                                                                                                                                                                                                                                                                                                                                                                                                                                                                                                                                                                                                                                                                                                                                                                                                                                                                                                                                                                                                                                                                                                                                                                                                                                                                                                                                                       | NATION D-SUB                                         | DRAWN: C.B               | DATE: JAN. 01/20                                                     | 019                                                                                                                                                                                                                                                                                                                                                                                                                                                                                                                                                                                                                                                                                                                                                                                                                                                                                                                                                                                                                                                                                                                                                                                                                                                                                                                                                                                                                                                                                                                                                                                                                                                                                                                                                                                                                                                                                                                                                                                                                                                                                                                            |
|                                                                                                    |                                                                                                                                                                                                                                                                                                                                                                                                                                                                                                                                                                                                                                                                                                                                                                                                                                                                                                                                                                                                                                                                                                                                                                                                                                                                                                                                                                                                                                                                                                                                                                                                                                                                                                                                                                                                                                                                                                                                                                                                                                                                                                                              |                                                      | CHECKED:                 | DATE:                                                                |                                                                                                                                                                                                                                                                                                                                                                                                                                                                                                                                                                                                                                                                                                                                                                                                                                                                                                                                                                                                                                                                                                                                                                                                                                                                                                                                                                                                                                                                                                                                                                                                                                                                                                                                                                                                                                                                                                                                                                                                                                                                                                                                |
| IS SERIES FULLY CONFORMS TO                                                                        | EDAC                                                                                                                                                                                                                                                                                                                                                                                                                                                                                                                                                                                                                                                                                                                                                                                                                                                                                                                                                                                                                                                                                                                                                                                                                                                                                                                                                                                                                                                                                                                                                                                                                                                                                                                                                                                                                                                                                                                                                                                                                                                                                                                         | ARE THE PROPERTY OF EDAG INC., AND                   | SCALE: N.T.S             | SHEET 3 OF                                                           | 4                                                                                                                                                                                                                                                                                                                                                                                                                                                                                                                                                                                                                                                                                                                                                                                                                                                                                                                                                                                                                                                                                                                                                                                                                                                                                                                                                                                                                                                                                                                                                                                                                                                                                                                                                                                                                                                                                                                                                                                                                                                                                                                              |
| E EUROPEAN UNION DIRECTIVES<br>11/65/EU FOR R₀HS COMPLIANCY.                                       |                                                                                                                                                                                                                                                                                                                                                                                                                                                                                                                                                                                                                                                                                                                                                                                                                                                                                                                                                                                                                                                                                                                                                                                                                                                                                                                                                                                                                                                                                                                                                                                                                                                                                                                                                                                                                                                                                                                                                                                                                                                                                                                              | DA OR USED AS THE BASIS FOR THE                      | DRAWING NUMBER: 628-24VV | 7624-5T1                                                             | ISSUE                                                                                                                                                                                                                                                                                                                                                                                                                                                                                                                                                                                                                                                                                                                                                                                                                                                                                                                                                                                                                                                                                                                                                                                                                                                                                                                                                                                                                                                                                                                                                                                                                                                                                                                                                                                                                                                                                                                                                                                                                                                                                                                          |
|                                                                                                    | YOUR CONNECTION TO QUALITY & S                                                                                                                                                                                                                                                                                                                                                                                                                                                                                                                                                                                                                                                                                                                                                                                                                                                                                                                                                                                                                                                                                                                                                                                                                                                                                                                                                                                                                                                                                                                                                                                                                                                                                                                                                                                                                                                                                                                                                                                                                                                                                               | MANUEACTURE OR SALE OF APPARATUS                     | PART NUMBER: 628-24W     | 7624-5T1                                                             | 1                                                                                                                                                                                                                                                                                                                                                                                                                                                                                                                                                                                                                                                                                                                                                                                                                                                                                                                                                                                                                                                                                                                                                                                                                                                                                                                                                                                                                                                                                                                                                                                                                                                                                                                                                                                                                                                                                                                                                                                                                                                                                                                              |