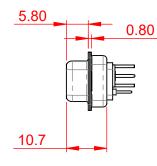

.XX ±0.13 .XXX ±0.05











NOTES:

MATERIAL:

HOUSING: THERMOPLASTIC POLYESTER, UL94V-0 SHELL: STEEL, Sn or Ni PLATED CONTACT: COPPER ALLOY SEE ORDERING GUIDE FOR PLATING

OPERATING TEMPERATURE: -55°C ~ 125°C

SIGNAL CONTACT CURRENT RATING: 5A PER CONTACT SIGNAL CONTACT RESISTANCE:  $10m\Omega$  MAX. INSULATOR RESISTANCE:  $5000M\Omega$  min. DIELECTRIC WITHSTANDING VOLTAGE: 1000V AC rms

|  | COMBINATION D-SUB                    |                                                                                                                                       | SW REFERENCE NO.: 628 COMBO ASSEMBLY |                    |       |  |
|--|--------------------------------------|---------------------------------------------------------------------------------------------------------------------------------------|-