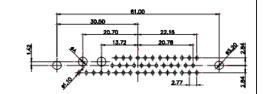

.XX ±0.13 .XXX ±0.05

NOTES:

MATERIAL:

HOUSING: THERMOPLASTIC POLYESTER, UL94V-0 SHELL: STEEL, Sn or Ni PLATED CONTACT: COPPER ALLOY SEE ORDERING GUIDE FOR PLATING

OPERATING TEMPERATURE: -55°C ~ 125°C

SIGNAL CONTACT CURRENT RATING: 5A PER CONTACT SIGNAL CONTACT RESISTANCE:  $10m\Omega$  MAX. INSULATOR RESISTANCE:  $5000M\Omega$  min. DIELECTRIC WITHSTANDING VOLTAGE: 1000V AC rms

THIS SERIES FULLY CONFORMS TO THE EUROPEAN UNION DIRECTIVES 2011/65/EU FOR RoHS COMPLIANCY. OR PLATING

THIS IS A C.A.D. GENERATED DRAWING TOLERANCE UNLESS OTHERWISE SPECIFIED DO NOT MAKE MANUAL REVISIONS TO MASTER. .X ±0.25 .XX ±0.13 .XXX ±0.05