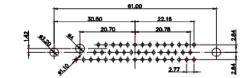

.XX ±0.13 .XXX ±0.05

NOTES:

MATERIAL:

HOUSING: THERMOPLASTIC POLYESTER, UL94V-0 SHELL: STEEL, Sn or Ni PLATED CONTACT: COPPER ALLOY SEE ORDERING GUIDE FOR PLATING

OPERATING TEMPERATURE: -55°C ~ 125°C

SIGNAL CONTACT CURRENT RATING: 5A PER CONTACT SIGNAL CONTACT RESISTANCE:  $10m\Omega$  MAX. INSULATOR RESISTANCE:  $5000M\Omega$  min. DIELECTRIC WITHSTANDING VOLTAGE: 1000V AC rms

THIS SERIES FULLY CONFORMS TO THE EUROPEAN UNION DIRECTIVES 2011/65/EU FOR RoHS COMPLIANCY. OR PLATING

THIS IS A C.A.D. GENERATED DRAWING TOLERANCE UNLESS OTHERWISE SPECIFIED DO NOT MAKE MANUAL REVISIONS TO MASTER. .X ±0.25 .XX ±0.13 .XXX ±0.05