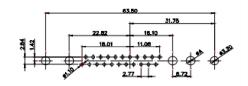

3W3 / 3WK3

5W1 Male/Female

7W2 Male/Female

(1)

21W4 Male/Female

628-24W7624-5T1

|                                                                                                    |                                                                                                                                                                                                                                                                                                                                                                                                                                                                                                                                                                                                                                                                                                                                                                                                                                                                                                                                                                                                                                                                                                                                                                                                                                                                                                                                                                                                                                                                                                                                                                                                                                                                                                                                                                                                                                                                                                                                                                                                                                                                                                                              | 1 2 1 1 272<br>0 0 0 0 0 0 0 0 0 0 0 0 0 0 0 0 0 0 0 |                          |                                                                      | , sis                                                                                                                                                                                                                                                                                                                                                                                                                                                                                                                                                                                                                                                                                                                                                                                                                                                                                                                                                                                                                                                                                                                                                                                                                                                                                                                                                                                                                                                                                                                                                                                                                                                                                                                                                                                                                                                                                                                                                                                                                                                                                                                          |
|----------------------------------------------------------------------------------------------------|------------------------------------------------------------------------------------------------------------------------------------------------------------------------------------------------------------------------------------------------------------------------------------------------------------------------------------------------------------------------------------------------------------------------------------------------------------------------------------------------------------------------------------------------------------------------------------------------------------------------------------------------------------------------------------------------------------------------------------------------------------------------------------------------------------------------------------------------------------------------------------------------------------------------------------------------------------------------------------------------------------------------------------------------------------------------------------------------------------------------------------------------------------------------------------------------------------------------------------------------------------------------------------------------------------------------------------------------------------------------------------------------------------------------------------------------------------------------------------------------------------------------------------------------------------------------------------------------------------------------------------------------------------------------------------------------------------------------------------------------------------------------------------------------------------------------------------------------------------------------------------------------------------------------------------------------------------------------------------------------------------------------------------------------------------------------------------------------------------------------------|------------------------------------------------------|--------------------------|----------------------------------------------------------------------|--------------------------------------------------------------------------------------------------------------------------------------------------------------------------------------------------------------------------------------------------------------------------------------------------------------------------------------------------------------------------------------------------------------------------------------------------------------------------------------------------------------------------------------------------------------------------------------------------------------------------------------------------------------------------------------------------------------------------------------------------------------------------------------------------------------------------------------------------------------------------------------------------------------------------------------------------------------------------------------------------------------------------------------------------------------------------------------------------------------------------------------------------------------------------------------------------------------------------------------------------------------------------------------------------------------------------------------------------------------------------------------------------------------------------------------------------------------------------------------------------------------------------------------------------------------------------------------------------------------------------------------------------------------------------------------------------------------------------------------------------------------------------------------------------------------------------------------------------------------------------------------------------------------------------------------------------------------------------------------------------------------------------------------------------------------------------------------------------------------------------------|
|                                                                                                    |                                                                                                                                                                                                                                                                                                                                                                                                                                                                                                                                                                                                                                                                                                                                                                                                                                                                                                                                                                                                                                                                                                                                                                                                                                                                                                                                                                                                                                                                                                                                                                                                                                                                                                                                                                                                                                                                                                                                                                                                                                                                                                                              | 11W1 Male/Female                                     | 27W2 Male/Femal          | le                                                                   |                                                                                                                                                                                                                                                                                                                                                                                                                                                                                                                                                                                                                                                                                                                                                                                                                                                                                                                                                                                                                                                                                                                                                                                                                                                                                                                                                                                                                                                                                                                                                                                                                                                                                                                                                                                                                                                                                                                                                                                                                                                                                                                                |
| 47.08<br>23.03<br>14.40<br>14.40<br>90<br>93<br>93<br>93<br>93<br>93<br>93<br>93<br>93<br>93<br>93 | 8W8 Female<br>53.50<br>53.50<br>53.50<br>72.83<br>72.97<br>72.97<br>72.97<br>72.97<br>72.97<br>72.97<br>72.97<br>72.97<br>72.97<br>72.97<br>72.97<br>72.97<br>72.97<br>72.97<br>72.97<br>72.97<br>72.97<br>72.97<br>72.97<br>72.97<br>72.97<br>72.97<br>72.97<br>72.97<br>72.97<br>72.97<br>72.97<br>72.97<br>72.97<br>72.97<br>72.97<br>72.97<br>72.97<br>72.97<br>72.97<br>72.97<br>72.97<br>72.97<br>72.97<br>72.97<br>72.97<br>72.97<br>72.97<br>72.97<br>72.97<br>72.97<br>72.97<br>72.97<br>72.97<br>72.97<br>72.97<br>72.97<br>72.97<br>72.97<br>72.97<br>72.97<br>72.97<br>72.97<br>72.97<br>72.97<br>72.97<br>72.97<br>72.97<br>72.97<br>72.97<br>72.97<br>72.97<br>72.97<br>72.97<br>72.97<br>72.97<br>72.97<br>72.97<br>72.97<br>72.97<br>72.97<br>72.97<br>72.97<br>72.97<br>72.97<br>72.97<br>72.97<br>72.97<br>72.97<br>72.97<br>72.97<br>72.97<br>72.97<br>72.97<br>72.97<br>72.97<br>72.97<br>72.97<br>72.97<br>72.97<br>72.97<br>72.97<br>72.97<br>72.97<br>72.97<br>72.97<br>72.97<br>72.97<br>72.97<br>72.97<br>72.97<br>72.97<br>72.97<br>72.97<br>72.97<br>72.97<br>72.97<br>72.97<br>72.97<br>72.97<br>72.97<br>72.97<br>72.97<br>72.97<br>72.97<br>72.97<br>72.97<br>72.97<br>72.97<br>72.97<br>72.97<br>72.97<br>72.97<br>72.97<br>72.97<br>72.97<br>72.97<br>72.97<br>72.97<br>72.97<br>72.97<br>72.97<br>72.97<br>72.97<br>72.97<br>72.97<br>72.97<br>72.97<br>72.97<br>72.97<br>72.97<br>72.97<br>72.97<br>72.97<br>72.97<br>72.97<br>72.97<br>72.97<br>72.97<br>72.97<br>72.97<br>72.97<br>72.97<br>72.97<br>72.97<br>72.97<br>72.97<br>72.97<br>72.97<br>72.97<br>72.97<br>72.97<br>72.97<br>72.97<br>72.97<br>72.97<br>72.97<br>72.97<br>72.97<br>72.97<br>72.97<br>72.97<br>72.97<br>72.97<br>72.97<br>72.97<br>72.97<br>72.97<br>72.97<br>72.97<br>72.97<br>72.97<br>72.97<br>72.97<br>72.97<br>72.97<br>72.97<br>72.97<br>72.97<br>72.97<br>72.97<br>72.97<br>72.97<br>72.97<br>72.97<br>72.97<br>72.97<br>72.97<br>72.97<br>72.97<br>72.97<br>72.97<br>72.97<br>72.97<br>72.97<br>72.97<br>72.97<br>72.97<br>72.97<br>72.97<br>72.97<br>72.97<br>72.97<br>72.97<br>72.97<br>72.97<br>72.97 |                                                      |                          | 63.50<br>31,75<br>2<br>15.24<br>++++++++++++++++++++++++++++++++++++ | , and the second |
| CURRENT RATING                                                                                     | IAN                                                                                                                                                                                                                                                                                                                                                                                                                                                                                                                                                                                                                                                                                                                                                                                                                                                                                                                                                                                                                                                                                                                                                                                                                                                                                                                                                                                                                                                                                                                                                                                                                                                                                                                                                                                                                                                                                                                                                                                                                                                                                                                          | 17W2 Male/Female                                     | 21W1 Male/Femal          | le                                                                   |                                                                                                                                                                                                                                                                                                                                                                                                                                                                                                                                                                                                                                                                                                                                                                                                                                                                                                                                                                                                                                                                                                                                                                                                                                                                                                                                                                                                                                                                                                                                                                                                                                                                                                                                                                                                                                                                                                                                                                                                                                                                                                                                |
| 10A / 2.2<br>20A / 3.3<br>30A / 3.7<br>40A / 4.2                                                   |                                                                                                                                                                                                                                                                                                                                                                                                                                                                                                                                                                                                                                                                                                                                                                                                                                                                                                                                                                                                                                                                                                                                                                                                                                                                                                                                                                                                                                                                                                                                                                                                                                                                                                                                                                                                                                                                                                                                                                                                                                                                                                                              |                                                      |                          |                                                                      | <b>1</b> 20                                                                                                                                                                                                                                                                                                                                                                                                                                                                                                                                                                                                                                                                                                                                                                                                                                                                                                                                                                                                                                                                                                                                                                                                                                                                                                                                                                                                                                                                                                                                                                                                                                                                                                                                                                                                                                                                                                                                                                                                                                                                                                                    |
|                                                                                                    |                                                                                                                                                                                                                                                                                                                                                                                                                                                                                                                                                                                                                                                                                                                                                                                                                                                                                                                                                                                                                                                                                                                                                                                                                                                                                                                                                                                                                                                                                                                                                                                                                                                                                                                                                                                                                                                                                                                                                                                                                                                                                                                              |                                                      |                          | SW REFERENCE NO.: 628 COMBO ASSEMBLY                                 |                                                                                                                                                                                                                                                                                                                                                                                                                                                                                                                                                                                                                                                                                                                                                                                                                                                                                                                                                                                                                                                                                                                                                                                                                                                                                                                                                                                                                                                                                                                                                                                                                                                                                                                                                                                                                                                                                                                                                                                                                                                                                                                                |
|                                                                                                    | COMBIN                                                                                                                                                                                                                                                                                                                                                                                                                                                                                                                                                                                                                                                                                                                                                                                                                                                                                                                                                                                                                                                                                                                                                                                                                                                                                                                                                                                                                                                                                                                                                                                                                                                                                                                                                                                                                                                                                                                                                                                                                                                                                                                       | NATION D-SUB                                         | DRAWN: C.B               | DATE: JAN. 01/20                                                     | 019                                                                                                                                                                                                                                                                                                                                                                                                                                                                                                                                                                                                                                                                                                                                                                                                                                                                                                                                                                                                                                                                                                                                                                                                                                                                                                                                                                                                                                                                                                                                                                                                                                                                                                                                                                                                                                                                                                                                                                                                                                                                                                                            |
|                                                                                                    |                                                                                                                                                                                                                                                                                                                                                                                                                                                                                                                                                                                                                                                                                                                                                                                                                                                                                                                                                                                                                                                                                                                                                                                                                                                                                                                                                                                                                                                                                                                                                                                                                                                                                                                                                                                                                                                                                                                                                                                                                                                                                                                              |                                                      | CHECKED:                 | DATE:                                                                |                                                                                                                                                                                                                                                                                                                                                                                                                                                                                                                                                                                                                                                                                                                                                                                                                                                                                                                                                                                                                                                                                                                                                                                                                                                                                                                                                                                                                                                                                                                                                                                                                                                                                                                                                                                                                                                                                                                                                                                                                                                                                                                                |
| IS SERIES FULLY CONFORMS TO                                                                        | EDAC                                                                                                                                                                                                                                                                                                                                                                                                                                                                                                                                                                                                                                                                                                                                                                                                                                                                                                                                                                                                                                                                                                                                                                                                                                                                                                                                                                                                                                                                                                                                                                                                                                                                                                                                                                                                                                                                                                                                                                                                                                                                                                                         | ARE THE PROPERTY OF EDAG INC., AND                   | SCALE: N.T.S             | SHEET 3 OF                                                           | 4                                                                                                                                                                                                                                                                                                                                                                                                                                                                                                                                                                                                                                                                                                                                                                                                                                                                                                                                                                                                                                                                                                                                                                                                                                                                                                                                                                                                                                                                                                                                                                                                                                                                                                                                                                                                                                                                                                                                                                                                                                                                                                                              |
| E EUROPEAN UNION DIRECTIVES<br>11/65/EU FOR R₀HS COMPLIANCY.                                       |                                                                                                                                                                                                                                                                                                                                                                                                                                                                                                                                                                                                                                                                                                                                                                                                                                                                                                                                                                                                                                                                                                                                                                                                                                                                                                                                                                                                                                                                                                                                                                                                                                                                                                                                                                                                                                                                                                                                                                                                                                                                                                                              | DA OR USED AS THE BASIS FOR THE                      | DRAWING NUMBER: 628-24VV | 7624-5T1                                                             | ISSUE                                                                                                                                                                                                                                                                                                                                                                                                                                                                                                                                                                                                                                                                                                                                                                                                                                                                                                                                                                                                                                                                                                                                                                                                                                                                                                                                                                                                                                                                                                                                                                                                                                                                                                                                                                                                                                                                                                                                                                                                                                                                                                                          |
|                                                                                                    | YOUR CONNECTION TO QUALITY & S                                                                                                                                                                                                                                                                                                                                                                                                                                                                                                                                                                                                                                                                                                                                                                                                                                                                                                                                                                                                                                                                                                                                                                                                                                                                                                                                                                                                                                                                                                                                                                                                                                                                                                                                                                                                                                                                                                                                                                                                                                                                                               | MANUEACTURE OR SALE OF APPARATUS                     | PART NUMBER: 628-24W     | 7624-5T1                                                             | 1                                                                                                                                                                                                                                                                                                                                                                                                                                                                                                                                                                                                                                                                                                                                                                                                                                                                                                                                                                                                                                                                                                                                                                                                                                                                                                                                                                                                                                                                                                                                                                                                                                                                                                                                                                                                                                                                                                                                                                                                                                                                                                                              |