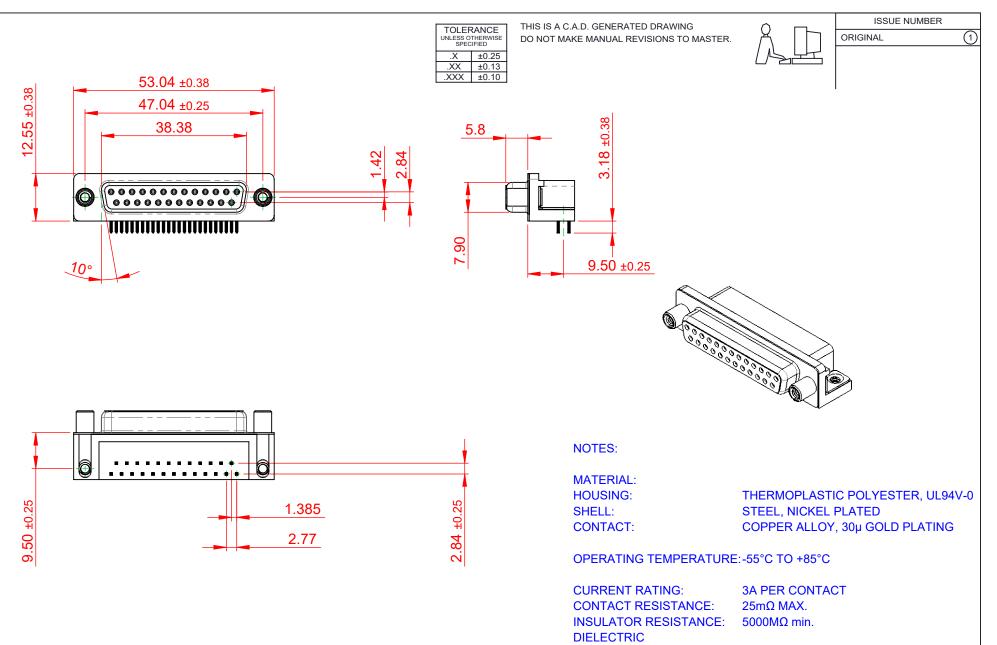

WITHSTANDING VOLTAGE: 1000V AC rms

|  |                                      |                                                                                                                                                                                                                | SW REFERENCE NO.: 622 ASSEMBLY  |                    |       |
|--|--------------------------------------|----------------------------------------------------------------------------------------------------------------------------------------------------------------------------------------------------------------|---------------------------------|--------------------|-------|
|  | 622 SERIES D-SUB (                   | CONNECTOR                                                                                                                                                                                                      | DRAWN: C.B                      | DATE: AUG. 01/2018 |       |
|  |                                      |                                                                                                                                                                                                                | CHECKED:                        | DATE:              |       |
|  | EDAC INC                             | THESE DRAWINGS AND SPECIFICATIONS<br>ARE THE PROPERTY OF EDAC INC.,AND<br>SHALL NOT BE REPRODUCED,OR COPIED<br>OR USED AS THE BASIS FOR THE<br>MANUFACTURE OR SALE OF APPARATUS<br>WITHOUT WRITTEN PERMISSION. | SCALE: (IN C.A.D. 1:1)          | SHEET 1 OF         | 1     |
|  | TORONTO, ONTARIO<br>CANADA           |                                                                                                                                                                                                                | DRAWING NUMBER: 622-025-660-030 |                    | ISSUE |
|  | YOUR CONNECTION TO QUALITY & SERVICE |                                                                                                                                                                                                                | PART NUMBER: 622-025-0          | 660-030            | 1     |