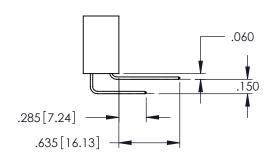

**SECTION A-A** 

345-ENG-MASTER

.107 [2.72] .082 [2.08] .157 [4] .232 [5.89] .125(3.18) to .210(5.33) .125(3.18) to .210(5.33) Outside Tails Outside Tails .045(1.14) to .060(1.52) .045(1.14) to .060(1.52) Between Tails Between Tails **Contact Code 555 Contact Code 556** 

**Contact Code 558** 

**Contact Code 559** 

Contact Code 560

INSULATOR MATERIAL: THERMOPLASTIC POLYESTER, UL 94V-0

DAP MATERIAL AVAILABLE UPON REQUEST

CONTACT MATERIAL; COPPER ALLOY CONTACT PLATING: GOLD ON THE MATING AREA, TIN PLATING ON THE CONTACT TAILS, NICKEL UNDERPLATE

## 345/395 SERIES CARD EDGE CONNECTOR CONTACT CODE 555,556,558,559,560 DIMENSIONS

YOUR CONNECTION TO QUALITY & SERVICE

|   | ACAD REFERENCE NO. 345-ENG-MASTER |                          |  |
|---|-----------------------------------|--------------------------|--|
|   | DRAWN: R.STA.MONICA               | DATE: <b>MAY.16/2017</b> |  |
|   | CHECKED:                          | DATE:                    |  |
|   | SCALE: 1:1                        | SHEET 2 OF 2             |  |
| D | DRAWING NUMBER                    | ISSUE                    |  |