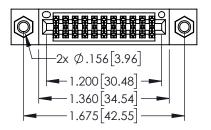

<u>Contact Dimensions:</u>
525-P.C. Tail .018 Sq.(0.46 Sq.) - Tail LG=.150(3.81)
.100 (2.54) Contact Spacing x .200 (5.08) Row Spacing

..330[8.38] CARD SLOT .160[4.06] POINT OF CONTACT

1

INSULATOR MATERIAL: THERMOPLASTIC PBT BLACK, UL 94V-0

CONTACT MATERIAL; COPPER TIN ALLOY CONTACT PLATING: GOLD ON THE MATING AREA, TIN PLATING ON THE CONTACT TAILS, NICKEL UNDERPLATE

| 345/395 SERIES CARD EDGE CONNECTOR |
|------------------------------------|
| PART NUMBER: 395-022-525-807       |

| ACAD REFERENCE NO. 345-ENG-MASTER |                 |           |  |  |
|-----------------------------------|-----------------|-----------|--|--|
| DRAWN: R.STA.MONICA               | DATE: <b>MA</b> | Y.16/2017 |  |  |
| CHECKED:                          | DATE:           |           |  |  |
| SCALE: 1:1                        | SHEET 1         | OF 2      |  |  |
| DRAWING NUMBER                    |                 | ISSUE     |  |  |
| 24E ENIC MARTED                   | 1 1             |           |  |  |