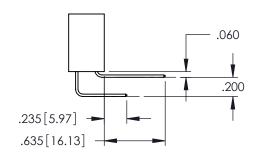

**SECTION A-A** 

345-ENG-MASTER

.107 [2.72] .082 [2.08] .157 [4] .232 [5.89] .125(3.18) to .210(5.33) .125(3.18) to .210(5.33) Outside Tails Outside Tails .045(1.14) to .060(1.52) .045(1.14) to .060(1.52) Between Tails Between Tails **Contact Code 555 Contact Code 556** 

**Contact Code 558** 

**Contact Code 559** 

Contact Code 560

INSULATOR MATERIAL: THERMOPLASTIC POLYESTER, UL 94V-0

DAP MATERIAL AVAILABLE UPON REQUEST

CONTACT MATERIAL; COPPER ALLOY CONTACT PLATING: GOLD ON THE MATING AREA, TIN PLATING ON THE CONTACT TAILS, NICKEL UNDERPLATE

## 345/395 SERIES CARD EDGE CONNECTOR CONTACT CODE 555,556,558,559,560 DIMENSIONS

YOUR CONNECTION TO QUALITY & SERVICE

|   | ACAD REFERENCE NO. 345-ENG-MASTER |                          |  |
|---|-----------------------------------|--------------------------|--|
|   | DRAWN: R.STA.MONICA               | DATE: <b>MAY.16/2017</b> |  |
|   | CHECKED:                          | DATE:                    |  |
|   | SCALE: 1:1                        | SHEET 2 OF 2             |  |
| D | DRAWING NUMBER                    | ISSUE                    |  |