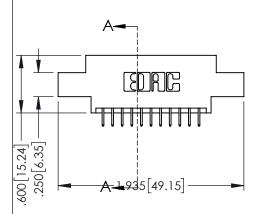

| ACAD REFERENCE NO. 345-ENG-MASTER |                 |           |  |  |
|-----------------------------------|-----------------|-----------|--|--|
| DRAWN: R.STA.MONICA               | DATE: <b>MA</b> | Y.16/2017 |  |  |
| CHECKED:                          | DATE:           |           |  |  |
| SCALE: 1:1                        | SHEET 1         | OF 2      |  |  |
| DRAWING NUMBER                    |                 | ISSUE     |  |  |
| 24E ENIC MARTED                   | 1 1             |           |  |  |

**SECTION A-A** 

345-ENG-MASTER

.107 [2.72] .082 [2.08] .157 [4] .232 [5.89] .125(3.18) to .210(5.33) .125(3.18) to .210(5.33) Outside Tails Outside Tails .045(1.14) to .060(1.52) .045(1.14) to .060(1.52) Between Tails Between Tails **Contact Code 555 Contact Code 556** 