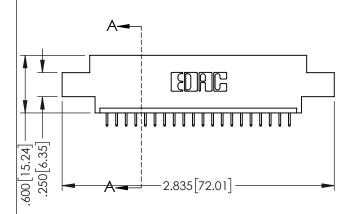

..330[8.38] CARD SLOT .160[4.06] POINT OF CONTACT

1

<u>Contact Dimensions:</u>
525-P.C. Tail .018 Sq.(0.46 Sq.) - Tail LG=.150(3.81)
.100 (2.54) Contact Spacing x .200 (5.08) Row Spacing

- INSULATOR MATERIAL: THERMOPLASTIC PBT BLACK, UL 94V-0
- CONTACT MATERIAL; COPPER TIN ALLOY CONTACT PLATING: GOLD ON THE MATING AREA, TIN PLATING ON THE CONTACT TAILS, NICKEL UNDERPLATE

| 345/395 SERIES CARD EDGE CONNECTOR |
|------------------------------------|
| PART NUMBER: 395-020-525-607       |

| ACAD REFERENCE NO. 345-ENG-MASTER |                 |           |  |
|-----------------------------------|-----------------|-----------|--|
| DRAWN: R.STA.MONICA               | DATE: <b>MA</b> | Y.16/2017 |  |
| CHECKED:                          | DATE:           |           |  |
| SCALE: 1:1                        | SHEET 1         | OF 2      |  |
| DRAWING NUMBER                    |                 | ISSUE     |  |
| 345-ENG-MASTER                    |                 | 1         |  |