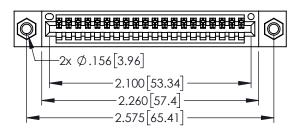

..330[8.38] CARD SLOT .160[4.06] POINT OF CONTACT

1

<u>Contact Dimensions:</u>
525-P.C. Tail .018 Sq.(0.46 Sq.) - Tail LG=.150(3.81)
.100 (2.54) Contact Spacing x .200 (5.08) Row Spacing

- INSULATOR MATERIAL: THERMOPLASTIC PBT BLACK, UL 94V-0
- CONTACT MATERIAL; COPPER TIN ALLOY CONTACT PLATING: GOLD ON THE MATING AREA, TIN PLATING ON THE CONTACT TAILS, NICKEL UNDERPLATE

| 345/395 SERIES CARD EDGE CONNECTOR |
|------------------------------------|
| PART NUMBER: 395-020-525-607       |

| ACAD REFERENCE NO. 345-ENG-MASTER |                 |           |  |
|-----------------------------------|-----------------|-----------|--|
| DRAWN: R.STA.MONICA               | DATE: <b>MA</b> | Y.16/2017 |  |
| CHECKED:                          | DATE:           |           |  |
| SCALE: 1:1                        | SHEET 1         | OF 2      |  |
| DRAWING NUMBER                    |                 | ISSUE     |  |
| 345-ENG-MASTER                    |                 | 1         |  |