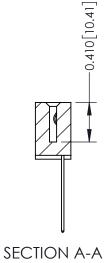

**Mounting Option** 08-#4-40 Unified Threaded Inserts **Contact Detail** 

THIS IS A C.A.D. GENERATED DRAWING 544-Wire Wrap .050x.025(1.27x0.64) - Tail LG=.760(19.30) DO NOT MAKE MANUAL REVISIONS TO MASTER. .100 [2.54] Contact Spacing x .200 [5.08] Row Spacing