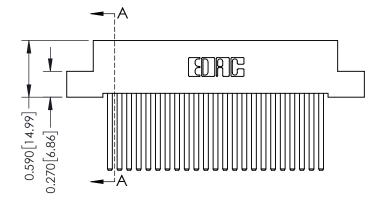

342 ENG MASTER J.LEE DATE: OCT. 06/09 SHEET 1 OF 3

342 Assembly

THIS IS A C.A.D. GENERATED DRAWING DO NOT MAKE MANUAL REVISIONS TO MASTER. ISSUE NUMBER

ORIGINAL

1

| 342 / 392 Series Card Edge Connector<br>Contact Bend Detail |                                                                                                  | ACAD REFERENCE NO. 342 ENG MASTER |             |                  |        |
|-------------------------------------------------------------|--------------------------------------------------------------------------------------------------|-----------------------------------|-------------|------------------|--------|
|                                                             |                                                                                                  | DRAWN:                            | J.LEE       | DATE: OCT. 06/09 |        |
|                                                             |                                                                                                  | CHECKED:                          |             | DATE:            |        |
| EDAC INC                                                    | THESE DRAWINGS AND SPECIFICATIONS ARE THE PROPERTY OF EDAC INCAND                                | SCALE:                            | NTS         | SHEET :          | 2 OF 3 |
| TORONTO, ONTARIO                                            | SHALL NOT BE REPRODUCED, OR COPIED OR USED AS THE BASIS FOR THE MANUFACTURE OR SALE OF APPARATUS | DRAWING                           | NUMBER      |                  | ISSUE  |
| YOUR CONNECTION TO QUALITY & SERVICE                        |                                                                                                  | 3                                 | 42 Assembly |                  | 1      |