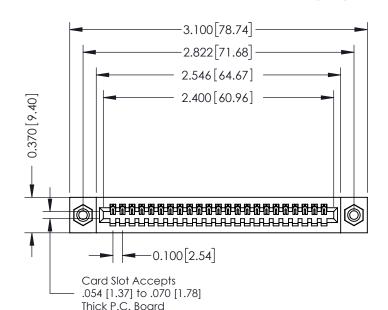

342 ENG MASTER J.LEE DATE: OCT. 06/09 SHEET 1 OF 3

342 Assembly

THIS IS A C.A.D. GENERATED DRAWING DO NOT MAKE MANUAL REVISIONS TO MASTER. ISSUE NUMBER

ORIGINAL

1

| 342 / 392 Series Card Edge Connector<br>Contact Bend Detail |                                                                                                  | ACAD REFERENCE NO. 342 ENG MASTER |             |                  |        |
|-------------------------------------------------------------|--------------------------------------------------------------------------------------------------|-----------------------------------|-------------|------------------|--------|
|                                                             |                                                                                                  | DRAWN:                            | J.LEE       | DATE: OCT. 06/09 |        |
|                                                             |                                                                                                  | CHECKED:                          |             | DATE:            |        |
| EDAC INC                                                    | THESE DRAWINGS AND SPECIFICATIONS ARE THE PROPERTY OF EDAC INCAND                                | SCALE:                            | NTS         | SHEET :          | 2 OF 3 |
| TORONTO, ONTARIO                                            | SHALL NOT BE REPRODUCED, OR COPIED OR USED AS THE BASIS FOR THE MANUFACTURE OR SALE OF APPARATUS | DRAWING                           | NUMBER      |                  | ISSUE  |
| YOUR CONNECTION TO QUALITY & SERVICE                        |                                                                                                  | 3                                 | 42 Assembly |                  | 1      |