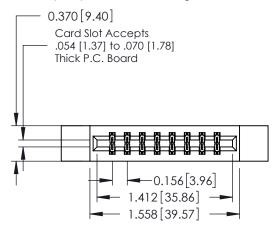

## **Contact Detail**

523-P.C. Tail .025 Sq.(0.64 Sq.) - Tail LG=.390(9.91) .156 [3.96] Contact Spacing x .200 [5.08] Row Spacing

THIS IS A C.A.D. GENERATED DRAWING DO NOT MAKE MANUAL REVISIONS TO MASTER.