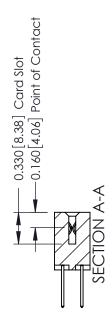

## **Contact Detail**

523-P.C. Tail .025 Sq.(0.64 Sq.) - Tail LG=.390(9.91) .156 [3.96] Contact Spacing x .200 [5.08] Row Spacing

THIS IS A C.A.D. GENERATED DRAWING DO NOT MAKE MANUAL REVISIONS TO MASTER.