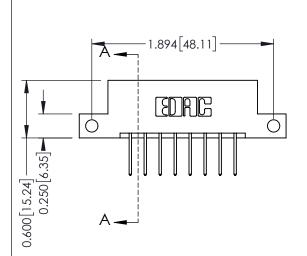

## **Mounting Option**

12-.128 (3.25) Dia. Side Mounting Holes



## **Contact Detail**

523-P.C. Tail .025 Sq.(0.64 Sq.) - Tail LG=.390(9.91) .156 [3.96] Contact Spacing x .200 [5.08] Row Spacing

THIS IS A C.A.D. GENERATED DRAWING DO NOT MAKE MANUAL REVISIONS TO MASTER.



ISSUE NUMBER

ORIGINAL

1





**See Accompanying Pages for:** 

- **Contact Bend Details**
- **Mounting Options**

| 337 / 387 Series Card Edge Connector |
|--------------------------------------|
| Part Number: 387-016-523-212         |



**EDAC INC** TORONTO, ONTARIO CANADA

THESE DRAWINGS AND SPECIFICATIONS ARE THE PROPERTY OF EDAC INC.,AND SHALL NOT BE REPRODUCED, OR COPIED OR USED AS THE BASIS FOR THE MANUFACTURE OR SALE OF APPARATUS WITHOUT WRITTEN PERMISSION.

| ACAD REFERENCE NO. | 337 ENG MASTER   |  |  |
|--------------------|------------------|--|--|
| DRAWN: J.LEE       | DATE: OCT. 06/09 |  |  |
| CHECKED:           | DATE:            |  |  |
| SCALE: NTS         | SHEET 1 OF 3     |  |  |
| DRAWING NUMBER     | ISSUE            |  |  |
| 337 Assembly       | 1                |  |  |



ISSUE NUMBER

OR