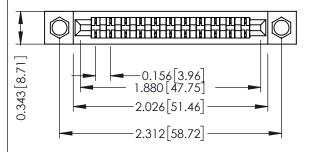

**Mounting Option** .156 (3.96) Dia. Mounting Holes **Contact Detail** 

PC Tail .046x.014(1.17x0.36) - Tail LG=.213(5.41) .156 [3.96] Contact Spacing x .200 [5.08] Row Spacing

## **SECTION A-A**

.175 [4.45] Point of Contact (FROM BTM OF SLOT)

Card Slot Accepts .054 [1.37] to .070 [1.78] Thick P.C. Board

| , | 307 / 357 Card Edge Connector |
|---|-------------------------------|
| ı | Part Number: 357-011-521-104  |