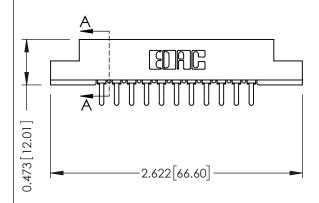

## **SECTION A-A**

.175 [4.45] Point of Contact (FROM BTM OF SLOT)

Card Slot Accepts .054 [1.37] to .070 [1.78] Thick P.C. Board

| , | 307 / 357 Card Edge Connector |
|---|-------------------------------|
| ı | Part Number: 357-011-521-104  |