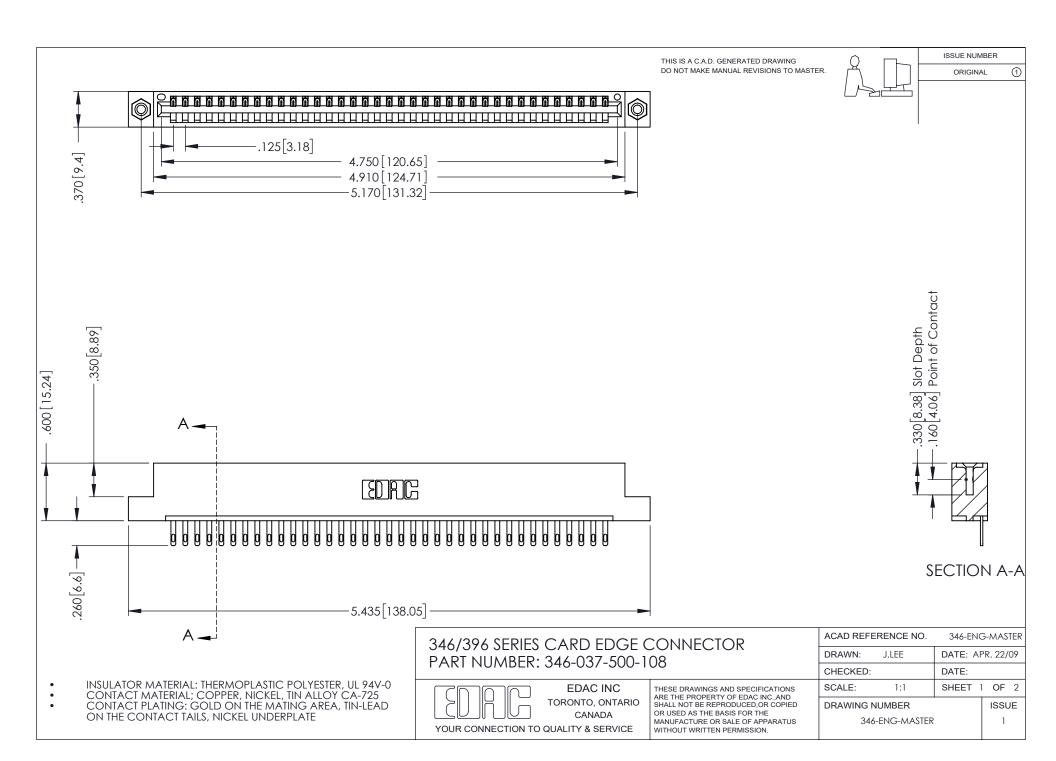

## **Contact Code 556**

INSULATOR MATERIAL: THERMOPLASTIC POLYESTER, UL 94V-0 CONTACT MATERIAL; COPPER, NICKEL, TIN ALLOY CA-725 CONTACT PLATING: GOLD ON THE MATING AREA, TIN-LEAD

ON THE CONTACT TAILS, NICKEL UNDERPLATE

## 346/396 SERIES CARD EDGE CONNECTOR CONTACT CODE 555,556,558,559,560 DIMENSIONS

YOUR CONNECTION TO QUALITY & SERVICE

**EDAC INC** TORONTO, ONTARIO CANADA

THESE DRAWINGS AND SPECIFICATIONS ARE THE PROPERTY OF EDAC INC.,AND SHALL NOT BE REPRODUCED, OR COPIED OR USED AS THE BASIS FOR THE MANUFACTURE OR SALE OF APPARATUS WITHOUT WRITTEN PERMISSION.