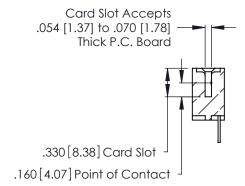

**Contact Code 560** 

INSULATOR MATERIAL: THERMOPLASTIC POLYESTER, UL 94V-0 CONTACT MATERIAL; COPPER, NICKEL, TIN ALLOY CA-725 CONTACT PLATING: GOLD ON THE MATING AREA, TIN-LEAD

ON THE CONTACT TAILS, NICKEL UNDERPLATE

346/396 SERIES CARD EDGE CONNECTOR CONTACT CODE 555,556,558,559,560 DIMENSIONS

YOUR CONNECTION TO QUALITY & SERVICE

**EDAC INC** TORONTO, ONTARIO CANADA

THESE DRAWINGS AND SPECIFICATIONS ARE THE PROPERTY OF EDAC INC.,AND SHALL NOT BE REPRODUCED, OR COPIED OR USED AS THE BASIS FOR THE MANUFACTURE OR SALE OF APPARATUS WITHOUT WRITTEN PERMISSION.