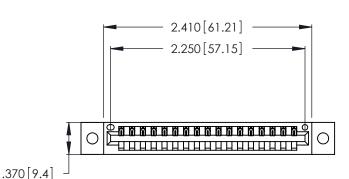

Contact Dimensions: 500-Wire Hole .050x.025 (1.27x0.64) - Tail LG. =.260 (6.60) .125 (3.18) Contact Spacing x .250 (6.35) Row Spacing

- INSULATOR MATERIAL: THERMOPLASTIC POLYESTER, UL 94V-0 CONTACT MATERIAL; COPPER, NICKEL, TIN ALLOY CA-725
- CONTACT PLATING: GOLD ON THE MATING AREA, TIN-LEAD ON THE CONTACT TAILS, NICKEL UNDERPLATE

THIS IS A C.A.D. GENERATED DRAWING DO NOT MAKE MANUAL REVISIONS TO MASTER.

| 346/396 SERIES CARD EDGE CONNECTOR |
|------------------------------------|
| PART NUMBER: 346-017-500-602       |

**EDAC INC** TORONTO, ONTARIO CANADA