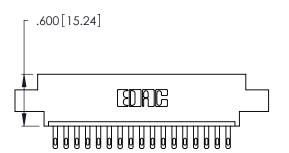

THIS IS A C.A.D. GENERATED DRAWING DO NOT MAKE MANUAL REVISIONS TO MASTER.

| 346/396 SERIES CARD EDGE CONNECTOR |
|------------------------------------|
| PART NUMBER: 346-017-500-602       |

**EDAC INC** TORONTO, ONTARIO CANADA