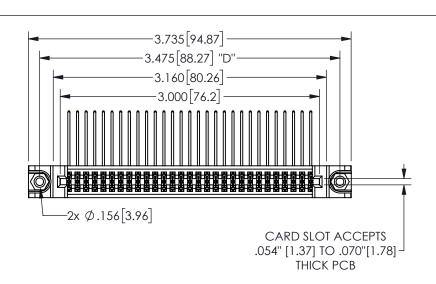

## -.180[4.57] .600[15.24] .250[6.35] .100[2.54]

<u>Contact Dimensions:</u>
558-90 Degree Bend (Code 541 Contacts)
See Sheet 2 for Contact Code 555, 556, 558, 559, 560 **Dimensions** 

345/395 SERIES CARD EDGE CONNECTOR PART NUMBER: 345-058-558-888