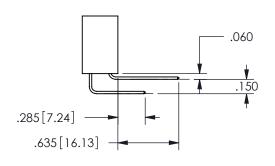

**SECTION A-A** 

| .330[8.38]<br>CARD SLOT | .160[4.06]<br>POINT OF<br>CONTACT |
|-------------------------|-----------------------------------|
| .370[9.4]               |                                   |

ISSUE NUMBER ORIGINAL

1

**Contact Code 558** 

Contact Code 559

Contact Code 560

INSULATOR MATERIAL: THERMOPLASTIC POLYESTER, UL 94V-0 DAP MATERIAL AVAILABLE UPON REQUEST

CONTACT MATERIAL; COPPER ALLOY CONTACT PLATING: GOLD ON THE MATING AREA, TIN PLATING ON THE CONTACT TAILS, NICKEL UNDERPLATE

345/395 SERIES CARD EDGE CONNECTOR CONTACT CODE 555,556,558,559,560 DIMENSIONS

YOUR CONNECTION TO QUALITY & SERVICE

**EDAC INC** TORONTO, ONTARIO CANADA

THESE DRAWINGS AND SPECIFICATIONS ARE THE PROPERTY OF EDAC INC.,AND SHALL NOT BE REPRODUCED, OR COPIED OR USED AS THE BASIS FOR THE MANUFACTURE OR SALE OF APPARATUS WITHOUT WRITTEN PERMISSION.