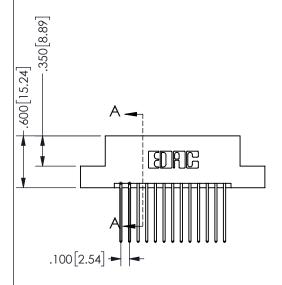

THIS IS A C.A.D. GENERATED DRAWING DO NOT MAKE MANUAL REVISIONS TO MASTER.

ISSUE NUMBER

ORIGINAL

1

<u>Contact Dimensions:</u>
542-Wire Wrap .025 Sq.(0.64 Sq.) - Tail LG=.645(16.38)
.100 (2.54) Contact Spacing x .200 (5.08) Row Spacing

345/395 SERIES CARD EDGE CONNECTOR PART NUMBER: 345-026-542-204

YOUR CONNECTION TO QUALITY & SERVICE

**EDAC INC** TORONTO, ONTARIO CANADA

THESE DRAWINGS AND SPECIFICATIONS ARE THE PROPERTY OF EDAC INC.,AND SHALL NOT BE REPRODUCED, OR COPIED OR USED AS THE BASIS FOR THE MANUFACTURE OR SALE OF APPARATUS WITHOUT WRITTEN PERMISSION.