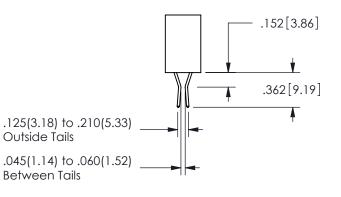

THIS IS A C.A.D. GENERATED DRAWING DO NOT MAKE MANUAL REVISIONS TO MASTER.

ISSUE NUMBER

ORIGINAL

1

<u>Contact Dimensions:</u>
542-Wire Wrap .025 Sq.(0.64 Sq.) - Tail LG=.645(16.38)
.100 (2.54) Contact Spacing x .200 (5.08) Row Spacing

ISSUE NUMBER ORIGINAL

1

**Contact Code 558** 

Contact Code 559

Contact Code 560

INSULATOR MATERIAL: THERMOPLASTIC POLYESTER, UL 94V-0 DAP MATERIAL AVAILABLE UPON REQUEST

CONTACT MATERIAL; COPPER ALLOY CONTACT PLATING: GOLD ON THE MATING AREA, TIN PLATING ON THE CONTACT TAILS, NICKEL UNDERPLATE

345/395 SERIES CARD EDGE CONNECTOR CONTACT CODE 555,556,558,559,560 DIMENSIONS

YOUR CONNECTION TO QUALITY & SERVICE

**EDAC INC** TORONTO, ONTARIO CANADA

THESE DRAWINGS AND SPECIFICATIONS ARE THE PROPERTY OF EDAC INC.,AND SHALL NOT BE REPRODUCED, OR COPIED OR USED AS THE BASIS FOR THE MANUFACTURE OR SALE OF APPARATUS WITHOUT WRITTEN PERMISSION.