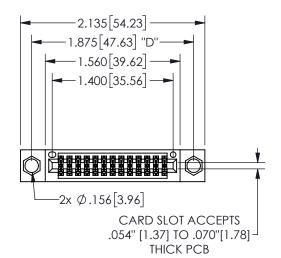

345/395 SERIES CARD EDGE CONNECTOR PART NUMBER: 345-026-542-204

YOUR CONNECTION TO QUALITY & SERVICE

**EDAC INC** TORONTO, ONTARIO CANADA

THESE DRAWINGS AND SPECIFICATIONS ARE THE PROPERTY OF EDAC INC.,AND SHALL NOT BE REPRODUCED, OR COPIED OR USED AS THE BASIS FOR THE MANUFACTURE OR SALE OF APPARATUS WITHOUT WRITTEN PERMISSION.

| ACAD REFERENCE NO.  | 345-ENG-MASTER   |
|---------------------|------------------|
| DRAWN: R.STA.MONICA | DATE:MAY.16/2017 |
| CHECKED:            | DATE:            |
| SCALE: NTS          | SHEET 1 OF 2     |
| DRAWING NUMBER      | ISSUE            |
| 345-ENG-MASTER      | 1                |