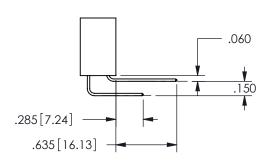

THIS IS A C.A.D. GENERATED DRAWING DO NOT MAKE MANUAL REVISIONS TO MASTER.

ISSUE NUMBER

ORIGINAL

1

<u>Contact Dimensions:</u>
541-Wire Wrap .025 Sq.(0.64 Sq.) - Tail LG=.750(19.05)
.100 (2.54) Contact Spacing x .200 (5.08) Row Spacing

345/395 SERIES CARD EDGE CONNECTOR PART NUMBER: 345-016-541-488

YOUR CONNECTION TO QUALITY & SERVICE

**EDAC INC** TORONTO, ONTARIO CANADA

ARE THE PROPERTY OF EDAC INC.,AND SHALL NOT BE REPRODUCED, OR COPIED OR USED AS THE BASIS FOR THE MANUFACTURE OR SALE OF APPARATUS WITHOUT WRITTEN PERMISSION.