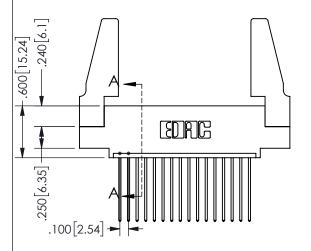

ORIGINAL 1

ISSUE NUMBER

**Contact Code 558** 

Contact Code 559

Contact Code 560

- INSULATOR MATERIAL: THERMOPLASTIC POLYESTER, UL 94V-0 DAP MATERIAL AVAILABLE UPON REQUEST
- CONTACT MATERIAL; COPPER ALLOY

CONTACT PLATING: GOLD ON THE MATING AREA, TIN PLATING ON THE CONTACT TAILS, NICKEL UNDERPLATE

SECTION A-A

| ſ                       | $\prod$ |                                     |
|-------------------------|---------|-------------------------------------|
| .330[8.38]<br>CARD SLOT |         | .160[4.06]<br>POINT OF 7<br>CONTACT |
| .370[9.4]               |         | <u> </u>                            |
|                         |         |                                     |