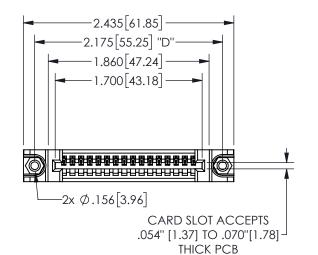

345/395 SERIES CARD EDGE CONNECTOR PART NUMBER: 345-016-541-488

YOUR CONNECTION TO QUALITY & SERVICE

**EDAC INC** TORONTO, ONTARIO CANADA

ARE THE PROPERTY OF EDAC INC.,AND SHALL NOT BE REPRODUCED, OR COPIED OR USED AS THE BASIS FOR THE MANUFACTURE OR SALE OF APPARATUS WITHOUT WRITTEN PERMISSION.

THIS IS A C.A.D. GENERATED DRAWING DO NOT MAKE MANUAL REVISIONS TO MASTER.

ISSUE NUMBER

ORIGINAL

1

<u>Contact Dimensions:</u>
541-Wire Wrap .025 Sq.(0.64 Sq.) - Tail LG=.750(19.05)
.100 (2.54) Contact Spacing x .200 (5.08) Row Spacing