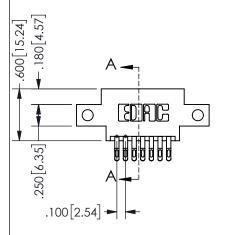

## 345/395 SERIES CARD EDGE CONNECTOR PART NUMBER: 345-014-555-812

YOUR CONNECTION TO QUALITY & SERVICE

**EDAC INC** TORONTO, ONTARIO CANADA

THESE DRAWINGS AND SPECIFICATIONS ARE THE PROPERTY OF EDAC INC.,AND SHALL NOT BE REPRODUCED, OR COPIED OR USED AS THE BASIS FOR THE MANUFACTURE OR SALE OF APPARATUS WITHOUT WRITTEN PERMISSION.

| 020110117171        |                  |  |
|---------------------|------------------|--|
| ACAD REFERENCE NO.  | 345-ENG-MASTER   |  |
| DRAWN: R.STA.MONICA | DATE:MAY.16/2017 |  |
| CHECKED:            | DATE:            |  |
| SCALE: NTS          | SHEET 1 OF 2     |  |
| DRAWING NUMBER      | ISSUE            |  |
| 345-ENG-MASTE       | R 1              |  |