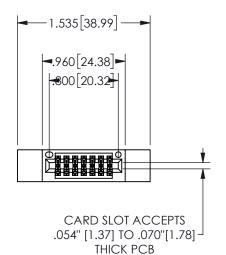

## 345/395 SERIES CARD EDGE CONNECTOR PART NUMBER: 345-014-555-812

YOUR CONNECTION TO QUALITY & SERVICE

**EDAC INC** TORONTO, ONTARIO CANADA

THESE DRAWINGS AND SPECIFICATIONS ARE THE PROPERTY OF EDAC INC.,AND SHALL NOT BE REPRODUCED, OR COPIED OR USED AS THE BASIS FOR THE MANUFACTURE OR SALE OF APPARATUS WITHOUT WRITTEN PERMISSION.

| 020110117171        |                  |  |
|---------------------|------------------|--|
| ACAD REFERENCE NO.  | 345-ENG-MASTER   |  |
| DRAWN: R.STA.MONICA | DATE:MAY.16/2017 |  |
| CHECKED:            | DATE:            |  |
| SCALE: NTS          | SHEET 1 OF 2     |  |
| DRAWING NUMBER      | ISSUE            |  |
| 345-ENG-MASTE       | R 1              |  |