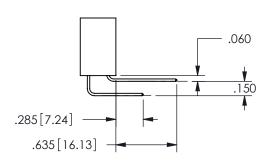

## <u>Contact Dimensions:</u> 555-Extender Board Bend (Code 500 Contacts) See Sheet 2 for Contact Code 555, 556, 558, 559, 560 **Dimensions**

.160 4.06 .330[8.38] POINT OF CARD SLOT CONTACT .370 9.4

SECTION A-A

ISSUE NUMBER ORIGINAL

1

**Contact Code 558** 

Contact Code 559

**Contact Code 560** 

- INSULATOR MATERIAL: THERMOPLASTIC POLYESTER, UL 94V-0 DAP MATERIAL AVAILABLE UPON REQUEST
- CONTACT MATERIAL; COPPER ALLOY

CONTACT PLATING: GOLD ON THE MATING AREA, TIN PLATING ON THE CONTACT TAILS, NICKEL UNDERPLATE