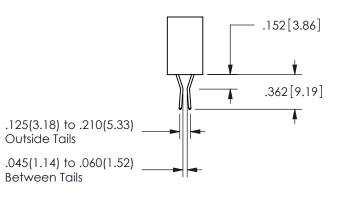

SECTION A-A

ISSUE NUMBER ORIGINAL

1

**Contact Code 558** 

Contact Code 559

**Contact Code 560** 

- INSULATOR MATERIAL: THERMOPLASTIC POLYESTER, UL 94V-0 DAP MATERIAL AVAILABLE UPON REQUEST
- CONTACT MATERIAL; COPPER ALLOY

CONTACT PLATING: GOLD ON THE MATING AREA, TIN PLATING ON THE CONTACT TAILS, NICKEL UNDERPLATE

## 345/395 SERIES CARD EDGE CONNECTOR CONTACT CODE 555,556,558,559,560 DIMENSIONS

YOUR CONNECTION TO QUALITY & SERVICE

**EDAC INC** TORONTO, ONTARIO CANADA

THESE DRAWINGS AND SPECIFICATIONS ARE THE PROPERTY OF EDAC INC.,AND SHALL NOT BE REPRODUCED, OR COPIED OR USED AS THE BASIS FOR THE MANUFACTURE OR SALE OF APPARATUS WITHOUT WRITTEN PERMISSION.

| ACAD REFERENCE NO.  | 345-ENG-MASTER   |
|---------------------|------------------|
| DRAWN: R.STA.MONICA | DATE:MAY.16/2017 |
| CHECKED:            | DATE:            |
| SCALE: 1:1          | SHEET 2 OF 2     |
| DRAWING NUMBER      | ISSUE            |
| 345-ENG-MASTER      | 1                |