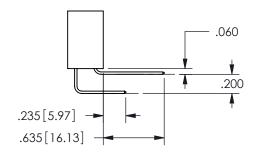

THIS IS A C.A.D. GENERATED DRAWING DO NOT MAKE MANUAL REVISIONS TO MASTER.

ISSUE NUMBER

ORIGINAL

1

<u>Contact Dimensions:</u>
555-Extender Board Bend (Code 500 Contacts)
See Sheet 2 for Contact Code 555, 556, 558, 559, 560 **Dimensions** 

CONTACT MATERIAL; COPPER ALLOY CONTACT PLATING: GOLD ON THE MATING AREA, TIN PLATING ON THE CONTACT TAILS, NICKEL UNDERPLATE

345/395 SERIES CARD EDGE CONNECTOR CONTACT CODE 555,556,558,559,560 DIMENSIONS