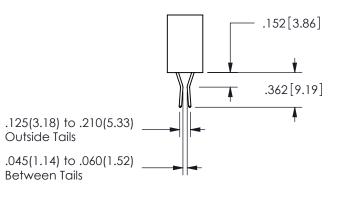

SECTION A\_A

ISSUE NUMBER ORIGINAL

1

**Contact Code 558** 

Contact Code 559

Contact Code 560

INSULATOR MATERIAL: THERMOPLASTIC POLYESTER, UL 94V-0

DAP MATERIAL AVAILABLE UPON REQUEST

CONTACT MATERIAL; COPPER ALLOY CONTACT PLATING: GOLD ON THE MATING AREA, TIN PLATING ON THE CONTACT TAILS, NICKEL UNDERPLATE

345/395 SERIES CARD EDGE CONNECTOR CONTACT CODE 555,556,558,559,560 DIMENSIONS