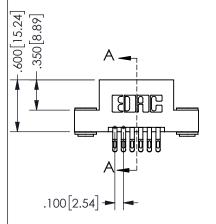

SECTION A\_A

ISSUE NUMBER ORIGINAL

1

**Contact Code 558** 

Contact Code 559

Contact Code 560

INSULATOR MATERIAL: THERMOPLASTIC POLYESTER, UL 94V-0

DAP MATERIAL AVAILABLE UPON REQUEST