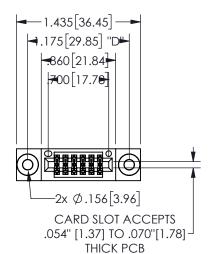

## 345/395 SERIES CARD EDGE CONNECTOR PART NUMBER: 345-012-555-203

YOUR CONNECTION TO QUALITY & SERVICE

**EDAC INC** TORONTO, ONTARIO CANADA

THESE DRAWINGS AND SPECIFICATIONS ARE THE PROPERTY OF EDAC INC.,AND SHALL NOT BE REPRODUCED, OR COPIED OR USED AS THE BASIS FOR THE MANUFACTURE OR SALE OF APPARATUS WITHOUT WRITTEN PERMISSION.