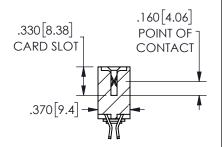

SECTION A\_A

ISSUE NUMBER ORIGINAL

1

**Contact Code 558** 

Contact Code 559

Contact Code 560

INSULATOR MATERIAL: THERMOPLASTIC POLYESTER, UL 94V-0

DAP MATERIAL AVAILABLE UPON REQUEST

CONTACT MATERIAL; COPPER ALLOY CONTACT PLATING: GOLD ON THE MATING AREA, TIN PLATING ON THE CONTACT TAILS, NICKEL UNDERPLATE

345/395 SERIES CARD EDGE CONNECTOR CONTACT CODE 555,556,558,559,560 DIMENSIONS