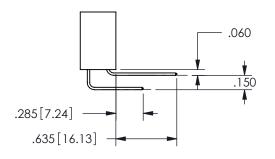

THIS IS A C.A.D. GENERATED DRAWING DO NOT MAKE MANUAL REVISIONS TO MASTER.

ISSUE NUMBER

ORIGINAL

1

<u>Contact Dimensions:</u>
555-Extender Board Bend (Code 500 Contacts)
See Sheet 2 for Contact Code 555, 556, 558, 559, 560 **Dimensions** 

CONTACT MATERIAL; COPPER ALLOY CONTACT PLATING: GOLD ON THE MATING AREA, TIN PLATING ON THE CONTACT TAILS, NICKEL UNDERPLATE

345/395 SERIES CARD EDGE CONNECTOR CONTACT CODE 555,556,558,559,560 DIMENSIONS