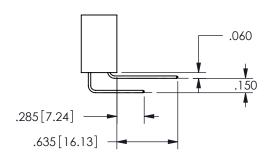

THIS IS A C.A.D. GENERATED DRAWING DO NOT MAKE MANUAL REVISIONS TO MASTER.

ISSUE NUMBER

ORIGINAL

1

**Contact Dimensions:** 521-P.C. Tail .025 Sq.(0.64 Sq.) - Tail LG=.150(3.81) .100 (2.54) Contact Spacing x .200 (5.08) Row Spacing

.160 4.06 .330[8.38] POINT OF CARD SLOT CONTACT