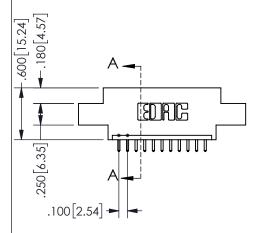

THIS IS A C.A.D. GENERATED DRAWING DO NOT MAKE MANUAL REVISIONS TO MASTER.

ISSUE NUMBER

ORIGINAL

1

**Contact Dimensions:** 521-P.C. Tail .025 Sq.(0.64 Sq.) - Tail LG=.150(3.81) .100 (2.54) Contact Spacing x .200 (5.08) Row Spacing