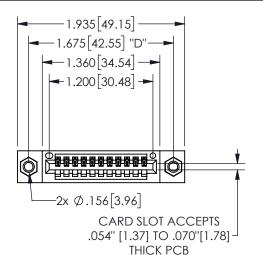

.160 4.06 .330[8.38] POINT OF CARD SLOT CONTACT

## SECTION A-A

345/395 SERIES CARD EDGE CONNECTOR PART NUMBER: 345-011-521-607

**EDAC INC** TORONTO, ONTARIO CANADA

THESE DRAWINGS AND SPECIFICATIONS ARE THE PROPERTY OF EDAC INC., AND SHALL NOT BE REPRODUCED, OR COPIED OR USED AS THE BASIS FOR THE MANUFACTURE OR SALE OF APPARATUS WITHOUT WRITTEN PERMISSION.