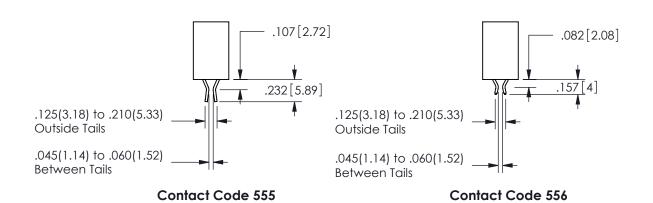

ORIGINAL 1

ISSUE NUMBER

**Contact Code 558** 

Contact Code 559

**Contact Code 560** 

INSULATOR MATERIAL: THERMOPLASTIC POLYESTER, UL 94V-0

DAP MATERIAL AVAILABLE UPON REQUEST

CONTACT MATERIAL; COPPER ALLOY

CONTACT PLATING: GOLD ON THE MATING AREA, TIN PLATING ON THE CONTACT TAILS, NICKEL UNDERPLATE

## 345/395 SERIES CARD EDGE CONNECTOR CONTACT CODE 555,556,558,559,560 DIMENSIONS

YOUR CONNECTION TO QUALITY & SERVICE

**EDAC INC** TORONTO, ONTARIO CANADA

THESE DRAWINGS AND SPECIFICATIONS ARE THE PROPERTY OF EDAC INC.,AND SHALL NOT BE REPRODUCED, OR COPIED OR USED AS THE BASIS FOR THE MANUFACTURE OR SALE OF APPARATUS WITHOUT WRITTEN PERMISSION.