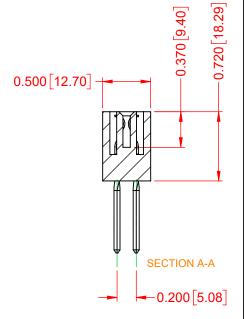

## NOTES:

INSULATOR MATERIAL - POLYPHENYLENE SULPHIDE, UL 94V-0 **CONTACT MATERIAL - PHOSPHOR BRONZE ALLOY** CONTACT PLATING - GOLD OVER NICKEL UNDERPLATE MOUNTING OPTION - 01-No Mounting Lugs CONTACT TYPE - 542-Wire Wrap .045 Sq.(1.14 Sq.) - Tail LG=.750(19.05) TOLERANCE UNLESS OTHERWISE SPECIFIED .XX ±.01 .XXX ±.005 .XXXX ±.0005