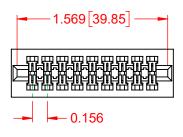

## NOTES:

INSULATOR MATERIAL - POLYPHENYLENE SULPHIDE, UL 94V-0 **CONTACT MATERIAL - PHOSPHOR BRONZE ALLOY** CONTACT PLATING - GOLD OVER NICKEL UNDERPLATE MOUNTING OPTION - 01-No Mounting Lugs CONTACT TYPE - 542-Wire Wrap .045 Sq.(1.14 Sq.) - Tail LG=.750(19.05) TOLERANCE UNLESS OTHERWISE SPECIFIED .XX ±.01 .XXX ±.005 .XXXX ±.0005