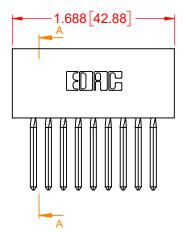

## NOTES:

INSULATOR MATERIAL - POLYPHENYLENE SULPHIDE, UL 94V-0 **CONTACT MATERIAL - PHOSPHOR BRONZE ALLOY** CONTACT PLATING - GOLD OVER NICKEL UNDERPLATE MOUNTING OPTION - 01-No Mounting Lugs CONTACT TYPE - 542-Wire Wrap .045 Sq.(1.14 Sq.) - Tail LG=.750(19.05) TOLERANCE UNLESS OTHERWISE SPECIFIED .XX ±.01 .XXX ±.005 .XXXX ±.0005