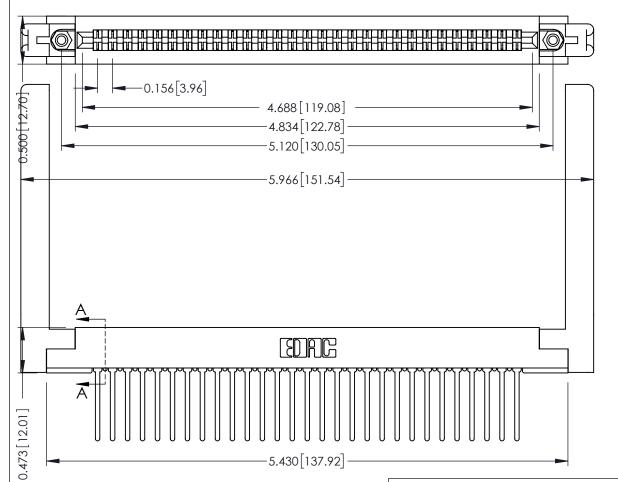

**Mounting Option** .468 (11.89) Offset Card Guides **Contact Detail** 

Wire Wrap .046x.013(1.17x0.33) - Tail LG=.708(17.98) .156 [3.96] Contact Spacing x .200 [5.08] Row Spacing

**SECTION A-A** 

.095 [2.41] Point of Contact (FROM BTM OF SLOT) Card Slot Accepts .054 [1.37]

to .070 [1.78] Thick P.C. Board