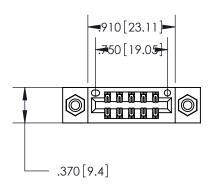

846/896 SERIES HIGH TEMP CARD EDGE CONNECTOR PART NUMBER: 896-010-541-208

**EDAC INC** TORONTO, ONTARIO CANADA

THESE DRAWINGS AND SPECIFICATIONS ARE THE PROPERTY OF EDAC INC.,AND SHALL NOT BE REPRODUCED, OR COPIED OR USED AS THE BASIS FOR THE MANUFACTURE OR SALE OF APPARATUS WITHOUT WRITTEN PERMISSION.

<u>Contact Dimensions:</u> 541-Wire Wrap .025 Sq. (0.64 Sq.) - Tail LG. =.750 (19.05) .125 (3.18) Contact Spacing x .250 (6.35) Row Spacing

THIS IS A C.A.D. GENERATED DRAWING DO NOT MAKE MANUAL REVISIONS TO MASTER.