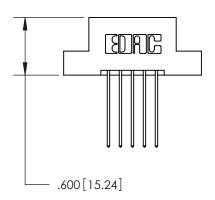

THIS IS A C.A.D. GENERATED DRAWING DO NOT MAKE MANUAL REVISIONS TO MASTER.

ISSUE NUMBER

.165[4.19]

.375 [9.54]

ORIGINAL

1

.060 [1.52] .125(3.18) to .210(5.33) **Outside Tails** .125(3.18) to .210(5.33) **Outside Tails** 

## 846/896 SERIES HIGH TEMP CARD EDGE CONNECTOR CONTACT CODE 555,556,558,559,560 DIMENSIONS

.150 [3.81]

YOUR CONNECTION TO QUALITY & SERVICE

**Contact Code 559** 

**EDAC INC** TORONTO, ONTARIO CANADA

THESE DRAWINGS AND SPECIFICATIONS ARE THE PROPERTY OF EDAC INC.,AND SHALL NOT BE REPRODUCED, OR COPIED OR USED AS THE BASIS FOR THE MANUFACTURE OR SALE OF APPARATUS WITHOUT WRITTEN PERMISSION.