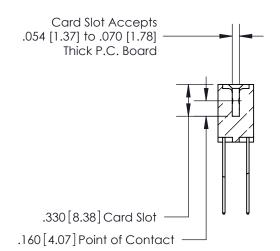

## 846/896 SERIES HIGH TEMP CARD EDGE CONNECTOR CONTACT CODE 555,556,558,559,560 DIMENSIONS

.150 [3.81]

YOUR CONNECTION TO QUALITY & SERVICE

**Contact Code 559** 

**EDAC INC** TORONTO, ONTARIO CANADA

THESE DRAWINGS AND SPECIFICATIONS ARE THE PROPERTY OF EDAC INC.,AND SHALL NOT BE REPRODUCED, OR COPIED OR USED AS THE BASIS FOR THE MANUFACTURE OR SALE OF APPARATUS WITHOUT WRITTEN PERMISSION.

**Contact Code 560** 

INSULATOR MATERIAL: THERMOPLASTIC POLYESTER, UL 94V-0 CONTACT MATERIAL; COPPER, NICKEL, TIN ALLOY CA-725 CONTACT PLATING: GOLD ON THE MATING AREA, TIN-LEAD ON THE CONTACT TAILS, NICKEL UNDERPLATE

**Contact Code 558** 