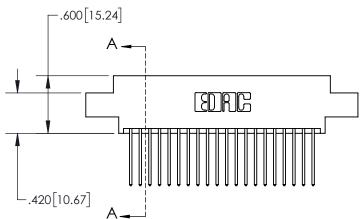

THIS IS A C.A.D. GENERATED DRAWING
DO NOT MAKE MANUAL REVISIONS TO MASTER.

ORIGIN

.150 [3.81]

.330[8.38]

**CARD SLOT** 

SECTION A-A

-.370[9.40]

.160[4.06] POINT OF