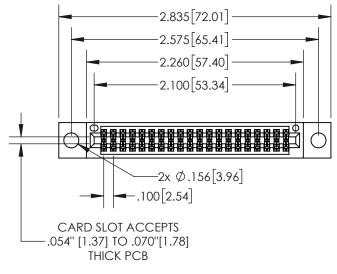

CONTACT -.200[5.08]

845/895 SERIES HIGH TEMP CARD EDGE CONNECTOR PART NUMBER: 895-040-540-804

TORONTO, ONTARIO CANADA

THESE DRAWINGS AND SPECIFICATIONS
ARE THE PROPERTY OF EDAC INC. AND
SHALL NOT BE REPRODUCED OR COPIED
OR USED AS THE BASIS FOR THE
MANUFACTURE OR SALE OF APPARATUS
WITHOUT WRITTEN PERMISSION.