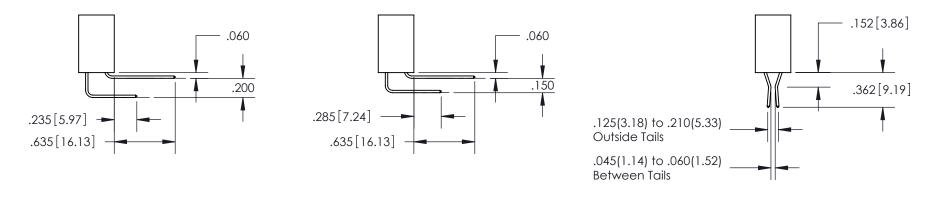

## 845/895 SERIES HIGH TEMP CARD EDGE CONNECTOR CONTACT CODE 555,556,558,559,560 DIMENSIONS

YOUR CONNECTION TO QUALITY & SERVICE

**Contact Code 559** 

|   | ACAD REFERENCE NO. 845-ENG-MASTER |                  |
|---|-----------------------------------|------------------|
|   | DRAWN: R.STA.MONICA               | DATE:MAY.16/2017 |
|   | CHECKED:                          | DATE:            |
| D | SCALE: 1:1                        | SHEET 2 OF 2     |
|   | DRAWING NUMBER                    | ISSUE            |

845-ENG-MASTER

Contact Code 560