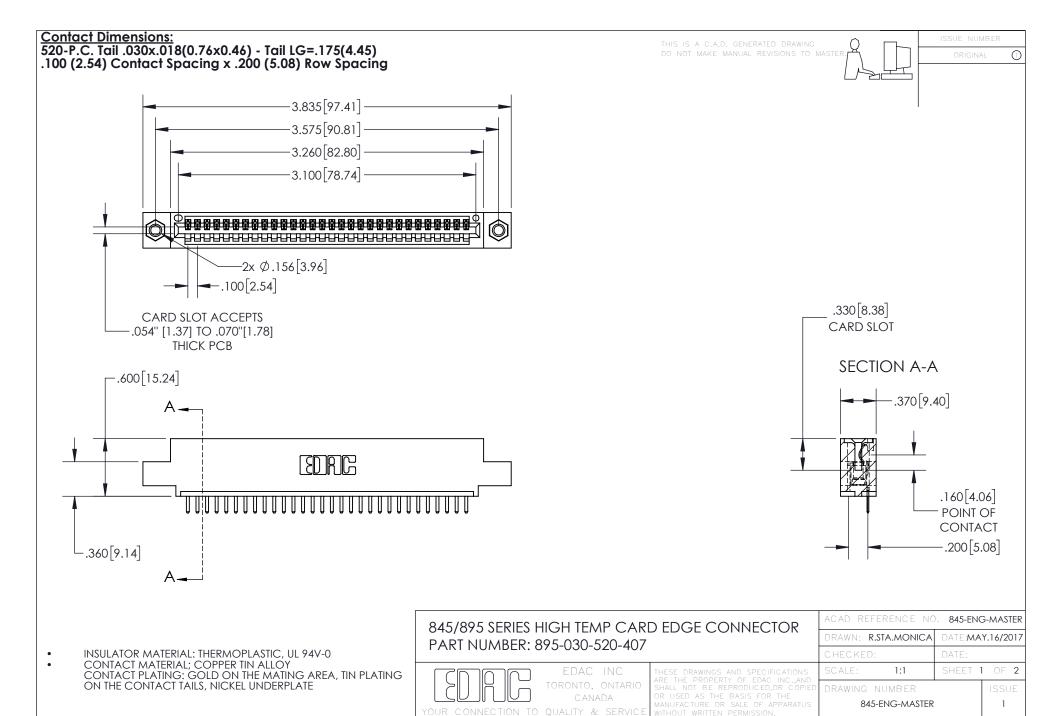

INSULATOR MATERIAL: THERMOPLASTIC POLYESTER, UL 94V-0 DAP MATERIAL AVAILABLE UPON REQUEST

CONTACT MATERIAL; COPPER ALLOY

**Contact Code 558** 

CONTACT PLATING: GOLD ON THE MATING AREA, TIN PLATING ON THE CONTACT TAILS, NICKEL UNDERPLATE

## 845/895 SERIES HIGH TEMP CARD EDGE CONNECTOR CONTACT CODE 555,556,558,559,560 DIMENSIONS

YOUR CONNECTION TO QUALITY & SERVICE

**Contact Code 559** 

|   | ACAD REFERENCE NO. 845-ENG-MASTER |                  |
|---|-----------------------------------|------------------|
|   | DRAWN: R.STA.MONICA               | DATE:MAY.16/2017 |
|   | CHECKED:                          | DATE:            |
| D | SCALE: 1:1                        | SHEET 2 OF 2     |
|   | DRAWING NUMBER                    | ISSUE            |

845-ENG-MASTER

Contact Code 5