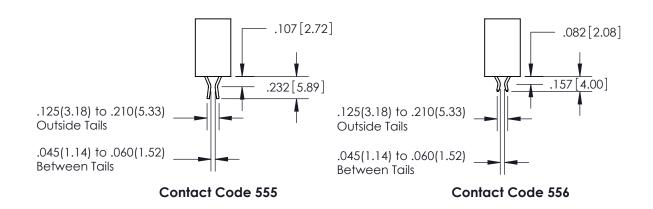

INSULATOR MATERIAL: THERMOPLASTIC POLYESTER, UL 94V-0 DAP MATERIAL AVAILABLE UPON REQUEST

CONTACT MATERIAL; COPPER ALLOY

**Contact Code 558** 

CONTACT PLATING: GOLD ON THE MATING AREA, TIN PLATING ON THE CONTACT TAILS, NICKEL UNDERPLATE