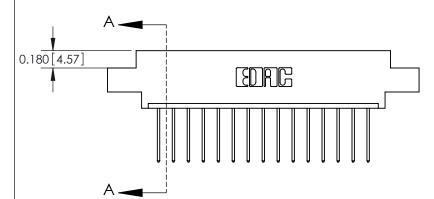

ISSUE NUMBER

ORIGINAL

**See Accompanying Pages for:** 

**Contact Bend Details** 

837/887 Series High Temp Card Edge Connector Part Number: 887-015-540-608

YOUR CONNECTION TO QUALITY & SERVICE

**EDAC INC** TORONTO, ONTARIO CANADA