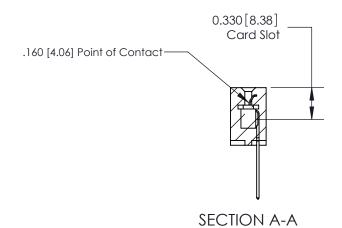

ISSUE NUMBER

ORIGINAL

1

|                     | 837/887 Series High Temp Card Edge Connector |                                                                                                                                                           | ACAD REFERENCE | NO. 837 EN       | 837 ENG MASTER |  |
|---------------------|----------------------------------------------|-----------------------------------------------------------------------------------------------------------------------------------------------------------|----------------|------------------|----------------|--|
| Contact Bend Detail |                                              | DRAWN: J.LEE                                                                                                                                              | DATE: OC       | DATE: OCT. 06/09 |                |  |
| Confact Bend Defail |                                              | CHECKED:                                                                                                                                                  | DATE:          | DATE:            |                |  |
|                     | EDAC INC                                     | RONTO, ONTARIO  CANADA  ARE THE PROPERTY OF EDAC INC.,AND SHALL NOT BE REPRODUCED,OR COPIED OR USED AS THE BASIS FOR THE MANUFACTURE OR SALE OF APPARATUS | SCALE: NTS     | SHEET            | 2 <b>OF</b> 2  |  |
|                     | TORONTO, ONTARIO                             |                                                                                                                                                           | DRAWING NUMBER |                  | ISSUE          |  |
|                     | YOUR CONNECTION TO QUALITY & SERVICE         |                                                                                                                                                           | 837 Assembly   |                  | 1              |  |