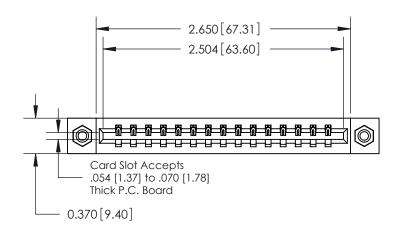

**Mounting Option** 

08-#4-40 Unified Threaded Inserts

ISSUE NUMBER

ORIGINAL

**See Accompanying Pages for:** 

**Contact Bend Details** 

837/887 Series High Temp Card Edge Connector Part Number: 887-015-540-608

YOUR CONNECTION TO QUALITY & SERVICE

**EDAC INC** TORONTO, ONTARIO CANADA