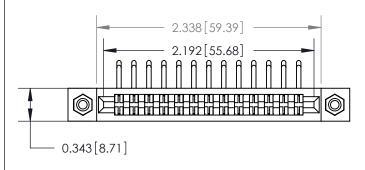

## **Contact Detail**

90 Degree Bend (Code 522 and 540 Contacts)

.156 [3.96] Contact Spacing x .200 [5.08] Row Spacing

**SECTION A-A** 

.095 [2.41] Point of Contact (Measured from bottom of Card Slot)

**See Accompanying Page for:** 

**Contact Bend Details** 

807/857 Series High Temp Card Edge Connector Part Number: 857-026-459-208

YOUR CONNECTION TO QUALITY & SERVICE

| ACAD REFERENCE NO. 807 ENG MASTER |                  |
|-----------------------------------|------------------|
| DRAWN: J.LEE                      | DATE: AUG. 11/09 |
| CHECKED:                          | DATE:            |
| SCALE: NTS                        | SHEET 1 OF 2     |
| DRAWING NUMBER                    | ISSUE            |