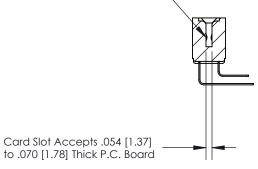

## **Mounting Option**

#4-40 Unified Threaded Inserts

## **Contact Detail**

90 Degree Bend (Code 522 and 540 Contacts)

.156 [3.96] Contact Spacing x .200 [5.08] Row Spacing

**SECTION A-A** 

.095 [2.41] Point of Contact (Measured from bottom of Card Slot)

**See Accompanying Page for:** 