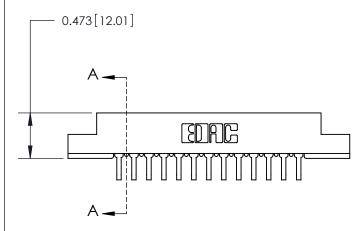

## **Contact Detail**

90 Degree Bend (Code 522 and 540 Contacts)

.156 [3.96] Contact Spacing x .200 [5.08] Row Spacing

**SECTION A-A** 

.095 [2.41] Point of Contact (Measured from bottom of Card Slot)

**See Accompanying Page for:** 