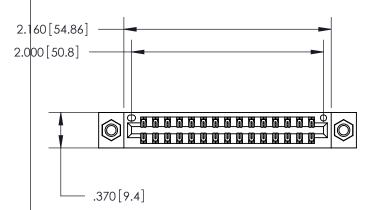

THIS IS A C.A.D. GENERATED DRAWING DO NOT MAKE MANUAL REVISIONS TO MASTER.

846/896 SERIES HIGH TEMP CARD EDGE CONNECTOR PART NUMBER: 846-030-526-207

**EDAC INC** TORONTO, ONTARIO CANADA

THESE DRAWINGS AND SPECIFICATIONS ARE THE PROPERTY OF EDAC INC., AND SHALL NOT BE REPRODUCED, OR COPIED OR USED AS THE BASIS FOR THE MANUFACTURE OR SALE OF APPARATUS WITHOUT WRITTEN PERMISSION.

Contact Dimensions: 526-P.C. Tail .018 Sq. (0.46 Sq.) - Tail LG. =.350 (8.89) .125 (3.18) Contact Spacing x .250 (6.35) Row Spacing

- INSULATOR MATERIAL: THERMOPLASTIC POLYESTER, UL 94V-0 CONTACT MATERIAL; COPPER, NICKEL, TIN ALLOY CA-725
- CONTACT PLATING: GOLD ON THE MATING AREA, TIN-LEAD ON THE CONTACT TAILS, NICKEL UNDERPLATE