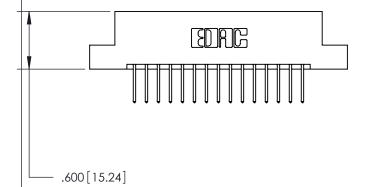

THIS IS A C.A.D. GENERATED DRAWING DO NOT MAKE MANUAL REVISIONS TO MASTER.

ISSUE NUMBER

.165[4.19]

.375 [9.54]

ORIGINAL

1

.060 [1.52] .125(3.18) to .210(5.33) **Outside Tails** .125(3.18) to .210(5.33) **Outside Tails** 