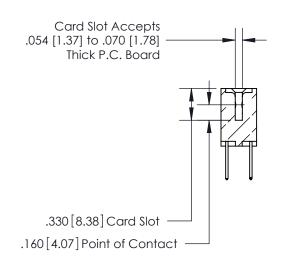

**Contact Code 560** 

INSULATOR MATERIAL: THERMOPLASTIC POLYESTER, UL 94V-0 CONTACT MATERIAL; COPPER, NICKEL, TIN ALLOY CA-725 CONTACT PLATING: GOLD ON THE MATING AREA, TIN-LEAD ON THE CONTACT TAILS, NICKEL UNDERPLATE

**Contact Code 558** 

## 846/896 SERIES HIGH TEMP CARD EDGE CONNECTOR CONTACT CODE 555,556,558,559,560 DIMENSIONS

.150 [3.81]

YOUR CONNECTION TO QUALITY & SERVICE

**Contact Code 559** 

**EDAC INC** TORONTO, ONTARIO CANADA

THESE DRAWINGS AND SPECIFICATIONS ARE THE PROPERTY OF EDAC INC.,AND SHALL NOT BE REPRODUCED, OR COPIED OR USED AS THE BASIS FOR THE MANUFACTURE OR SALE OF APPARATUS WITHOUT WRITTEN PERMISSION.