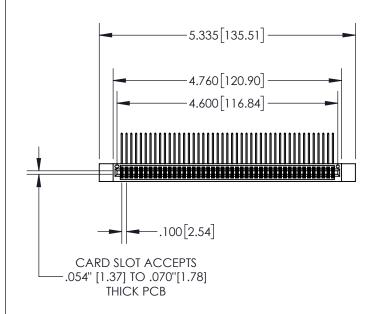

**Contact Dimensions:** 

558-90 Degree Bend (Code 541 Contacts) See Sheet 2 for Contact Code 555, 556, 558, 559, 560 Dimensions

- 845/895 SERIES HIGH TEMP CARD EDGE CONNECTOR PART NUMBER: 845-090-558-5
- CONTACT MATERIAL; COPPER TIN ALLOY
  CONTACT PLATING: GOLD ON THE MATING AREA, TIN PLATING
  ON THE CONTACT TAILS, NICKEL UNDERPLATE

INSULATOR MATERIAL: THERMOPLASTIC, UL 94V-0

| .330[8.38]<br>CARD SLOT           |  |  |  |  |  |
|-----------------------------------|--|--|--|--|--|
| 370[9.40]<br>SECTION A-A          |  |  |  |  |  |
| .160[4.06]<br>POINT OF<br>CONTACT |  |  |  |  |  |
|                                   |  |  |  |  |  |