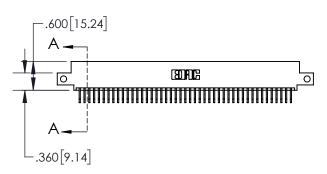

**Contact Dimensions:** 

558-90 Degree Bend (Code 541 Contacts) See Sheet 2 for Contact Code 555, 556, 558, 559, 560 Dimensions

- 845/895 SERIES HIGH TEMP CARD EDGE CONNECTOR PART NUMBER: 845-090-558-5
- CONTACT MATERIAL; COPPER TIN ALLOY
  CONTACT PLATING: GOLD ON THE MATING AREA, TIN PLATING
  ON THE CONTACT TAILS, NICKEL UNDERPLATE

INSULATOR MATERIAL: THERMOPLASTIC, UL 94V-0

| .330[8.38]<br>CARD SLOT           |  |  |  |  |  |
|-----------------------------------|--|--|--|--|--|
| 370[9.40]<br>SECTION A-A          |  |  |  |  |  |
| .160[4.06]<br>POINT OF<br>CONTACT |  |  |  |  |  |
|                                   |  |  |  |  |  |