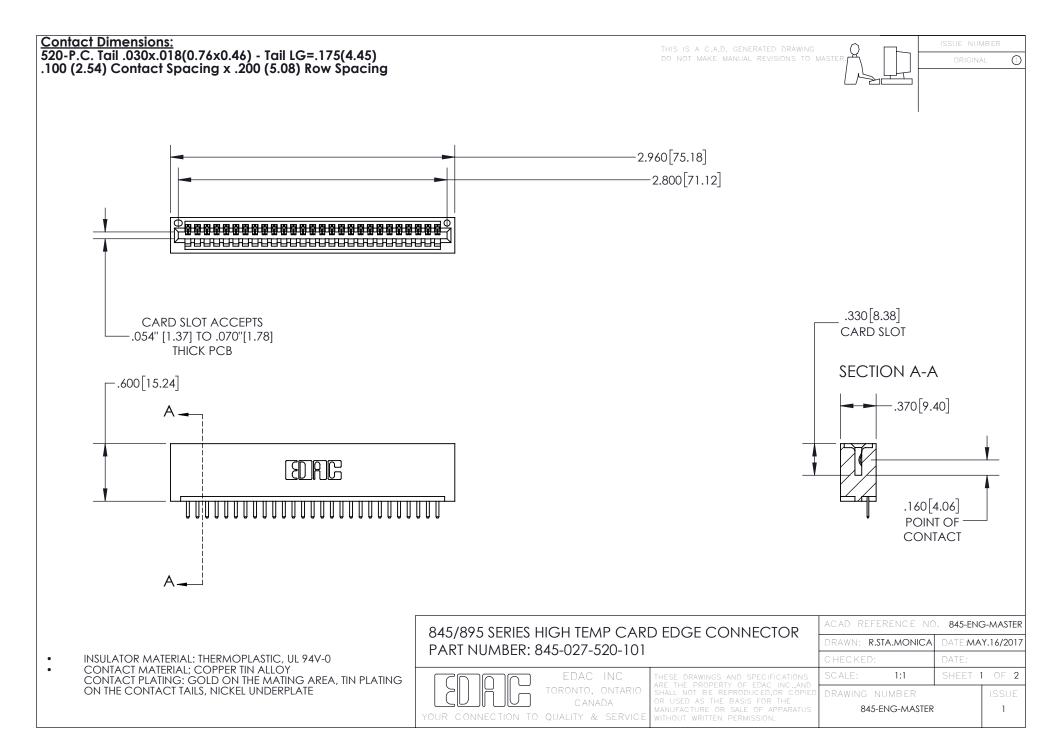

- INSULATOR MATERIAL: THERMOPLASTIC POLYESTER, UL 94V-0 DAP MATERIAL AVAILABLE UPON REQUEST
- CONTACT MATERIAL; COPPER ALLOY

CONTACT PLATING: GOLD ON THE MATING AREA, TIN PLATING ON THE CONTACT TAILS, NICKEL UNDERPLATE

## 845/895 SERIES HIGH TEMP CARD EDGE CONNECTOR CONTACT CODE 555,556,558,559,560 DIMENSIONS

YOUR CONNECTION TO QUALITY & SERVICE

|   | ACAD REFERENCE NO. 845-ENG-MASTER |                  |
|---|-----------------------------------|------------------|
|   | DRAWN: R.STA.MONICA               | DATE:MAY.16/2017 |
|   | CHECKED:                          | DATE:            |
| D | SCALE: 1:1                        | SHEET 2 OF 2     |
|   | DRAWING NUMBER                    | ISSUE            |

845-ENG-MASTER