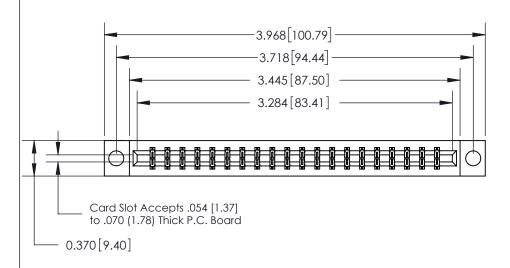

ISSUE NUMBER ORIGINAL

SECTION A-A 0.388 [9.86] Card Slot .160 [4.06] Point of Contact-

## **See Accompanying Page for:**

- **Bend Detail**
- **Mounting Options**

833 Series High Temp Card Edge Connector Part Number: 833-040-524-804

**EDAC INC** TORONTO, ONTARIO CANADA

THESE DRAWINGS AND SPECIFICATIONS ARE THE PROPERTY OF EDAC INC.,AND SHALL NOT BE REPRODUCED, OR COPIED OR USED AS THE BASIS FOR THE MANUFACTURE OR SALE OF APPARATUS WITHOUT WRITTEN PERMISSION.