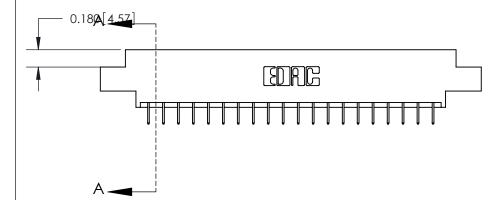

## **Contact Detail**

524-P.C. Tail .018 Sq.(0.46 Sq.) - Tail LG=.175(4.45)

.156 [3.96] Contact Spacing x .200 [5.08] Row Spacing

THIS IS A C.A.D. GENERATED DRAWING DO NOT MAKE MANUAL REVISIONS TO MASTER.