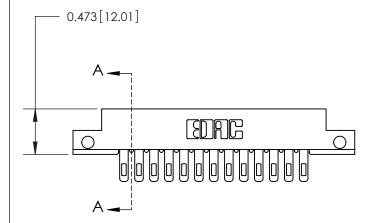

## **Contact Detail**

Wire Hole .087x.013(2.21x0.33) - Tail LG=.282(7.16) .156 [3.96] Contact Spacing x .200 [5.08] Row Spacing

**SECTION A-A** 

.095 [2.41] Point of Contact (Measured from bottom of Card Slot)