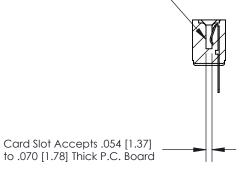

## **Contact Detail**

Wire Hole .087x.013(2.21x0.33) - Tail LG=.282(7.16) .156 [3.96] Contact Spacing x .200 [5.08] Row Spacing

**SECTION A-A** 

.095 [2.41] Point of Contact (Measured from bottom of Card Slot)