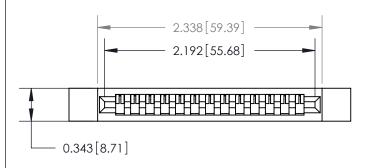

## **Mounting Option**

.128 (3.25) Dia. Side Mounting Holes

## **Contact Detail**

Wire Hole .087x.013(2.21x0.33) - Tail LG=.282(7.16) .156 [3.96] Contact Spacing x .200 [5.08] Row Spacing







**SECTION A-A** 

.095 [2.41] Point of Contact (Measured from bottom of Card Slot)



**See Accompanying Page for:** 

**Contact Bend Details** 

| 807/857 Series High Temp Card Edge Connector |
|----------------------------------------------|
| Part Number: 807-013-405-112                 |

YOUR CONNECTION TO QUALITY & SERVICE

| ACAD REFERENCE NO. 807 ENG MASTER |                  |
|-----------------------------------|------------------|
| DRAWN: J.LEE                      | DATE: AUG. 11/09 |
| CHECKED:                          | DATE:            |
| SCALE: NTS                        | SHEET 1 OF 2     |
| DRAWING NUMBER                    | ISSUE            |

807 Assembly