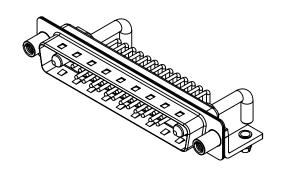

PART NUMBER: 629-27W2650-3TD

THIS SERIES FULLY CONFORMS TO THE EUROPEAN UNION DIRECTIVES 2011/65/EU FOR RoHS COMPLIANCY.

TOLERANCE UNLESS OTHERWISE SPECIFIED

.X ±0.25 .XX ±0.13 .XXX ±0.05

THIS IS A C.A.D. GENERATED DRAWING DO NOT MAKE MANUAL REVISIONS TO MASTER.

629-27W2650-3TD

PART NUMBER:

COMPLIANT