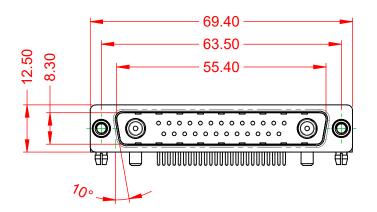

PART NUMBER: 629-27W2650-3TD

THIS SERIES FULLY CONFORMS TO THE EUROPEAN UNION DIRECTIVES 2011/65/EU FOR RoHS COMPLIANCY.

TOLERANCE UNLESS OTHERWISE SPECIFIED

.X ±0.25 .XX ±0.13 .XXX ±0.05

THIS IS A C.A.D. GENERATED DRAWING DO NOT MAKE MANUAL REVISIONS TO MASTER.

629-27W2650-3TD

PART NUMBER:

COMPLIANT