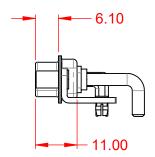

PART NUMBER: 629-27W2650-3TD

THIS SERIES FULLY CONFORMS TO THE EUROPEAN UNION DIRECTIVES 2011/65/EU FOR RoHS COMPLIANCY.

TOLERANCE UNLESS OTHERWISE SPECIFIED

.X ±0.25 .XX ±0.13 .XXX ±0.05

THIS IS A C.A.D. GENERATED DRAWING DO NOT MAKE MANUAL REVISIONS TO MASTER.

629-27W2650-3TD

PART NUMBER:

COMPLIANT