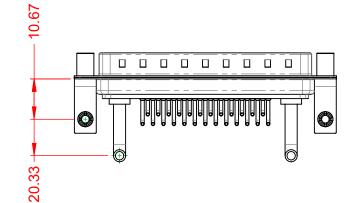

PART NUMBER: 629-27W2650-3TD

THIS SERIES FULLY CONFORMS TO THE EUROPEAN UNION DIRECTIVES 2011/65/EU FOR RoHS COMPLIANCY.

TOLERANCE UNLESS OTHERWISE SPECIFIED

.X ±0.25 .XX ±0.13 .XXX ±0.05

THIS IS A C.A.D. GENERATED DRAWING DO NOT MAKE MANUAL REVISIONS TO MASTER.

629-27W2650-3TD

PART NUMBER:

COMPLIANT