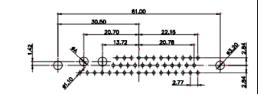

9W4 Male

25W3 Male

13W3 Male

3

13W6 Male

43W2 Male

43W2 Female

47W1 Female