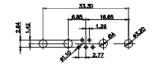

5W5 Male

5W5 Female

47.05

23.53

CURRENT RATING / ØA 10A / 2.2 20A / 3.3 30A / 3.7 40A / 4.2

8W8 Male

8W8 Female

31.75

22.83

11W1 Male/Female