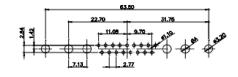

## 17W2 Male/Female

THIS SERIES FULLY CONFORMS TO THE EUROPEAN UNION DIRECTIVES 2011/65/EU FOR RoHS COMPLIANCY. COMPLIANT

THIS IS A C.A.D. GENERATED DRAWING TOLERANCE UNLESS OTHERWISE SPECIFIED DO NOT MAKE MANUAL REVISIONS TO MASTER. .X ±0.25