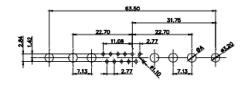

36W4 Female

17W5 Male

COMPLIANT

|                                |                                      |                                                                                                                                      | i                                    |                  |       |
|--------------------------------|--------------------------------------|--------------------------------------------------------------------------------------------------------------------------------------|--------------------------------------|------------------|-------|
|                                |                                      |                                                                                                                                      | SW REFERENCE NO.: 627 COMBO ASSEMBLY |                  |       |
|                                | COMBINATION D-SUB                    |                                                                                                                                      |                                      | DATE: JAN. 01/20 | 19    |
|                                |                                      |                                                                                                                                      | CHECKED:                             | DATE:            |       |
| CONFORMS TO                    | EDAC INC                             | THESE DRAWINGS AND SPECIFICATIONS<br>ARE THE PROPERTY OF EDAC INCAND                                                                 | SCALE: N.T.S                         | SHEET 4 OF       | 4     |
| ON DIRECTIVES<br>S COMPLIANCY. | YOUR CONNECTION TO QUALITY & SERVICE | SHALL NOT BE REPRODUCED OR COPIED<br>OR USED AS THE BASIS FOR THE<br>MANUFACTURE OR SALE OF APPARATUS<br>WITHOUT WRITTEN PERMISSION. | DRAWING NUMBER: 627-17W              | 5224-5N5         | ISSUE |
|                                |                                      |                                                                                                                                      | PART NUMBER: 627-17W                 | 5224-5N5         | 1     |