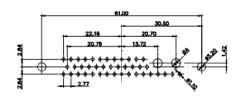

21W4 Male/Female

27W2 Male/Female

21W1 Male/Female

|                                      | , and the second s |                         |                  |       |
|--------------------------------------|------------------------------------------------------------------------------------------------------------------------------------------------------------------------------------------------------------------------------------------------------------------------------------------------------------------------------------------------------------------------------------------------------------------------------------------------------------------------------------------------------------------------------------------------------------------------------------------------------------------------------------------------------------------------------------------------------|-------------------------|------------------|-------|
|                                      | SW REFERENCE NO.: 627 COMBO ASSEMBLY                                                                                                                                                                                                                                                                                                                                                                                                                                                                                                                                                                                                                                                                 |                         |                  |       |
| COMBINATION D-SUB                    |                                                                                                                                                                                                                                                                                                                                                                                                                                                                                                                                                                                                                                                                                                      | DRAWN: C.B              | DATE: JAN. 01/20 | 19    |
|                                      |                                                                                                                                                                                                                                                                                                                                                                                                                                                                                                                                                                                                                                                                                                      | CHECKED:                | DATE:            |       |
| EDAC INC                             | THESE DRAWINGS AND SPECIFICATIONS<br>ARE THE PROPERTY OF EDAC INCAND                                                                                                                                                                                                                                                                                                                                                                                                                                                                                                                                                                                                                                 | SCALE: N.T.S            | SHEET 3 OF       | 4     |
|                                      | SHALL NOT BE REPRODUCED, OR COPIED<br>OR USED AS THE BASIS FOR THE<br>MANUFACTURE OR SALE OF APPARATUS                                                                                                                                                                                                                                                                                                                                                                                                                                                                                                                                                                                               | DRAWING NUMBER: 627-17W | 5224-5N5         | ISSUE |
| YOUR CONNECTION TO QUALITY & SERVICE |                                                                                                                                                                                                                                                                                                                                                                                                                                                                                                                                                                                                                                                                                                      | PART NUMBER: 627-17W    | 5224-5N5         | 1     |