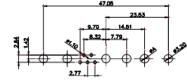

9W4 Male

25W3 Male

13W3 Male

3

13W6 Male

43W2 Male

43W2 Female

47W1 Female

2.77

.XX ±0.13 .XXX ±0.05

9W4 Female

13W3 Female

17W5 Female

THIS SERIES FULLY CO THE EUROPEAN UNION 2011/65/EU FOR RoHS