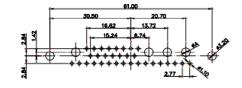

21W4 Male/Female

27W2 Male/Female

21W1 Male/Female

|                                      | , and the second s |                         |                  |       |
|--------------------------------------|------------------------------------------------------------------------------------------------------------------------------------------------------------------------------------------------------------------------------------------------------------------------------------------------------------------------------------------------------------------------------------------------------------------------------------------------------------------------------------------------------------------------------------------------------------------------------------------------------------------------------------------------------------------------------------------------------|-------------------------|------------------|-------|
|                                      | SW REFERENCE NO.: 627 COMBO ASSEMBLY                                                                                                                                                                                                                                                                                                                                                                                                                                                                                                                                                                                                                                                                 |                         |                  |       |
| COMBINATION D-SUB                    |                                                                                                                                                                                                                                                                                                                                                                                                                                                                                                                                                                                                                                                                                                      | DRAWN: C.B              | DATE: JAN. 01/20 | 19    |
|                                      |                                                                                                                                                                                                                                                                                                                                                                                                                                                                                                                                                                                                                                                                                                      | CHECKED:                | DATE:            |       |
| EDAC INC                             | THESE DRAWINGS AND SPECIFICATIONS<br>ARE THE PROPERTY OF EDAC INCAND                                                                                                                                                                                                                                                                                                                                                                                                                                                                                                                                                                                                                                 | SCALE: N.T.S            | SHEET 3 OF       | 4     |
|                                      | SHALL NOT BE REPRODUCED, OR COPIED<br>OR USED AS THE BASIS FOR THE<br>MANUFACTURE OR SALE OF APPARATUS                                                                                                                                                                                                                                                                                                                                                                                                                                                                                                                                                                                               | DRAWING NUMBER: 627-17W | 5224-5N5         | ISSUE |
| YOUR CONNECTION TO QUALITY & SERVICE |                                                                                                                                                                                                                                                                                                                                                                                                                                                                                                                                                                                                                                                                                                      | PART NUMBER: 627-17W    | 5224-5N5         | 1     |