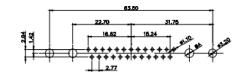

5W5 Male

5W5 Female

47.05

23.53

CURRENT RATING / ØA 10A / 2.2 20A / 3.3 30A / 3.7 40A / 4.2

8W8 Male

8W8 Female

31.75

22.83

11W1 Male/Female