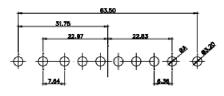

## 17W2 Male/Female

THIS SERIES FULLY CONFORMS TO THE EUROPEAN UNION DIRECTIVES 2011/65/EU FOR RoHS COMPLIANCY. COMPLIANT

THIS IS A C.A.D. GENERATED DRAWING TOLERANCE UNLESS OTHERWISE SPECIFIED DO NOT MAKE MANUAL REVISIONS TO MASTER. .X ±0.25

2.77

.XX ±0.13 .XXX ±0.05

9W4 Female

13W3 Female

17W5 Female

THIS SERIES FULLY CO THE EUROPEAN UNION 2011/65/EU FOR RoHS