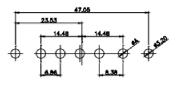

5W5 Male

5W5 Female

47.05

23.53

CURRENT RATING / ØA 10A / 2.2 20A / 3.3 30A / 3.7 40A / 4.2

8W8 Male

8W8 Female

31.75

22.83

11W1 Male/Female

2.77

.XX ±0.13 .XXX ±0.05

9W4 Female

13W3 Female

17W5 Female

THIS SERIES FULLY CO THE EUROPEAN UNION 2011/65/EU FOR RoHS