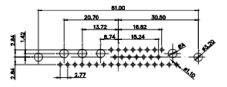

9W4 Male

25W3 Male

13W3 Male

3

13W6 Male

43W2 Male

43W2 Female

47W1 Female

36W4 Female

17W5 Male

COMPLIANT

|                                |                                      |                                                                                                                                      | i                                    |                  |       |
|--------------------------------|--------------------------------------|--------------------------------------------------------------------------------------------------------------------------------------|--------------------------------------|------------------|-------|
|                                |                                      |                                                                                                                                      | SW REFERENCE NO.: 627 COMBO ASSEMBLY |                  |       |
|                                | COMBINATION D-SUB                    |                                                                                                                                      |                                      | DATE: JAN. 01/20 | 19    |
|                                |                                      |                                                                                                                                      | CHECKED:                             | DATE:            |       |
| CONFORMS TO                    | EDAC INC                             | THESE DRAWINGS AND SPECIFICATIONS<br>ARE THE PROPERTY OF EDAC INCAND                                                                 | SCALE: N.T.S                         | SHEET 4 OF       | 4     |
| ON DIRECTIVES<br>S COMPLIANCY. | YOUR CONNECTION TO QUALITY & SERVICE | SHALL NOT BE REPRODUCED OR COPIED<br>OR USED AS THE BASIS FOR THE<br>MANUFACTURE OR SALE OF APPARATUS<br>WITHOUT WRITTEN PERMISSION. | DRAWING NUMBER: 627-17W              | 5224-5N5         | ISSUE |
|                                |                                      |                                                                                                                                      | PART NUMBER: 627-17W                 | 5224-5N5         | 1     |