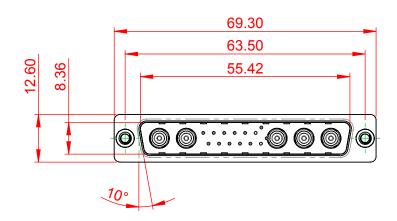

9W4 Male

25W3 Male

13W3 Male

3

13W6 Male

43W2 Male

43W2 Female

47W1 Female

36W4 Female

17W5 Male

COMPLIANT

|                                |                                      |                                                                                                                                      | i                                    |                  |       |
|--------------------------------|--------------------------------------|--------------------------------------------------------------------------------------------------------------------------------------|--------------------------------------|------------------|-------|
|                                |                                      |                                                                                                                                      | SW REFERENCE NO.: 627 COMBO ASSEMBLY |                  |       |
|                                | COMBINATION D-SUB                    |                                                                                                                                      |                                      | DATE: JAN. 01/20 | 19    |
|                                |                                      |                                                                                                                                      | CHECKED:                             | DATE:            |       |
| CONFORMS TO                    | EDAC INC                             | THESE DRAWINGS AND SPECIFICATIONS<br>ARE THE PROPERTY OF EDAC INCAND                                                                 | SCALE: N.T.S                         | SHEET 4 OF       | 4     |
| ON DIRECTIVES<br>S COMPLIANCY. | YOUR CONNECTION TO QUALITY & SERVICE | SHALL NOT BE REPRODUCED OR COPIED<br>OR USED AS THE BASIS FOR THE<br>MANUFACTURE OR SALE OF APPARATUS<br>WITHOUT WRITTEN PERMISSION. | DRAWING NUMBER: 627-17W              | 5224-5N5         | ISSUE |
|                                |                                      |                                                                                                                                      | PART NUMBER: 627-17W                 | 5224-5N5         | 1     |