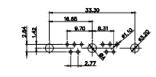

9W4 Male

25W3 Male

13W3 Male

3

13W6 Male

43W2 Male

43W2 Female

47W1 Female

2.77

.XX ±0.13 .XXX ±0.05

9W4 Female

13W3 Female

17W5 Female

THIS SERIES FULLY CO THE EUROPEAN UNION 2011/65/EU FOR RoHS