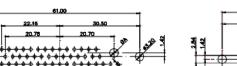

| PART NUMBER: 627-17W    | 5224-5N5         | 1     |

5W5 Male

5W5 Female



47.05

23.53

CURRENT RATING / ØA 10A / 2.2 20A / 3.3 30A / 3.7 40A / 4.2

8W8 Male

8W8 Female

31.75

22.83





11W1 Male/Female



## 17W2 Male/Female

THIS SERIES FULLY CONFORMS TO THE EUROPEAN UNION DIRECTIVES 2011/65/EU FOR RoHS COMPLIANCY. COMPLIANT

THIS IS A C.A.D. GENERATED DRAWING TOLERANCE UNLESS OTHERWISE SPECIFIED DO NOT MAKE MANUAL REVISIONS TO MASTER. .X ±0.25





9W4 Male



25W3 Male









13W3 Male

3











13W6 Male



43W2 Male







43W2 Female

47W1 Female

36W4 Female



17W5 Male

COMPLIANT











|                                |                                      |                                                                                                                                      | i                                    |                  |       |
|--------------------------------|--------------------------------------|--------------------------------------------------------------------------------------------------------------------------------------|--------------------------------------|------------------|-------|
|                                |                                      |                                                                                                                                      | SW REFERENCE NO.: 627 COMBO ASSEMBL