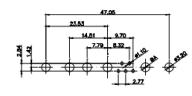

5W5 Male

5W5 Female

47.05

23.53

CURRENT RATING / ØA 10A / 2.2 20A / 3.3 30A / 3.7 40A / 4.2

8W8 Male

8W8 Female

31.75