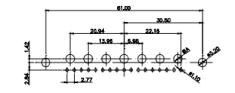

## 17W2 Male/Female

THIS SERIES FULLY CONFORMS TO THE EUROPEAN UNION DIRECTIVES 2011/65/EU FOR RoHS COMPLIANCY. COMPLIANT

THIS IS A C.A.D. GENERATED DRAWING TOLERANCE UNLESS OTHERWISE SPECIFIED DO NOT MAKE MANUAL REVISIONS TO MASTER. .X ±0.25