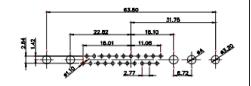

22.83

11W1 Male/Female

## 17W2 Male/Female

THIS SERIES FULLY CONFORMS TO THE EUROPEAN UNION DIRECTIVES 2011/65/EU FOR RoHS COMPLIANCY. COMPLIANT

THIS IS A C.A.D. GENERATED DRAWING TOLERANCE UNLESS OTHERWISE SPECIFIED DO NOT MAKE MANUAL REVISIONS TO MASTER. .X ±0.25