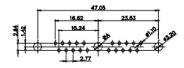

5W5 Male

5W5 Female

47.05

23.53

CURRENT RATING / ØA 10A / 2.2 20A / 3.3 30A / 3.7 40A / 4.2

8W8 Male

8W8 Female

31.75

22.83

11W1 Male/Female

2.77

.XX ±0.13 .XXX ±0.05

9W4 Female

13W3 Female

17W5 Female

THIS SERIES FULLY CO THE EUROPEAN UNION 2011/65/EU FOR RoHS