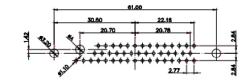

9W4 Male

25W3 Male

13W3 Male

3

13W6 Male

43W2 Male

43W2 Female

47W1 Female

36W4 Female

17W5 Male

COMPLIANT

|                                |                                      |                                                                                                                                      | i                                    |                  |       |
|--------------------------------|--------------------------------------|--------------------------------------------------------------------------------------------------------------------------------------|--------------------------------------|------------------|-------|
|                                |                                      |                                                                                                                                      | SW REFERENCE NO.: 627 COMBO ASSEMBLY |                  |       |
|                                | COMBINATION D-SUB                    |                                                                                                                                      |                                      | DATE: JAN. 01/20 | 19    |
|                                |                                      |                                                                                                                                      | CHECKED:                             | DATE:            |       |
| CONFORMS TO                    | EDAC INC                             | THESE DRAWINGS AND SPECIFICATIONS<br>ARE THE PROPERTY OF EDAC INCAND                                                                 | SCALE: N.T.S                         | SHEET 4 OF       | 4     |
| ON DIRECTIVES<br>S COMPLIANCY. | YOUR CONNECTION TO QUALITY & SERVICE | SHALL NOT BE REPRODUCED OR COPIED<br>OR USED AS THE BASIS FOR THE<br>MANUFACTURE OR SALE OF APPARATUS<br>WITHOUT WRITTEN PERMISSION. | DRAWING NUMBER: 627-17W              | 5224-5N5         | ISSUE |
|                                |                                      |                                                                                                                                      | PART NUMBER: 627-17W                 | 5224-5N5         | 1     |