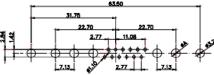

5W5 Male

5W5 Female

47.05

23.53

CURRENT RATING / ØA 10A / 2.2 20A / 3.3 30A / 3.7 40A / 4.2

8W8 Male

8W8 Female

31.75

22.83

11W1 Male/Female