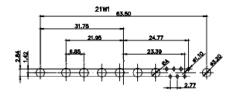

21W4 Male/Female

27W2 Male/Female

21W1 Male/Female

|                                      | , and the second s |                         |                  |       |
|--------------------------------------|------------------------------------------------------------------------------------------------------------------------------------------------------------------------------------------------------------------------------------------------------------------------------------------------------------------------------------------------------------------------------------------------------------------------------------------------------------------------------------------------------------------------------------------------------------------------------------------------------------------------------------------------------------------------------------------------------|-------------------------|------------------|-------|
|                                      | SW REFERENCE NO.: 627 COMBO ASSEMBLY                                                                                                                                                                                                                                                                                                                                                                                                                                                                                                                                                                                                                                                                 |                         |                  |       |
| COMBINATION D-SUB                    |                                                                                                                                                                                                                                                                                                                                                                                                                                                                                                                                                                                                                                                                                                      | DRAWN: C.B              | DATE: JAN. 01/20 | 19    |
|                                      |                                                                                                                                                                                                                                                                                                                                                                                                                                                                                                                                                                                                                                                                                                      | CHECKED:                | DATE:            |       |
| EDAC INC                             | THESE DRAWINGS AND SPECIFICATIONS<br>ARE THE PROPERTY OF EDAC INCAND                                                                                                                                                                                                                                                                                                                                                                                                                                                                                                                                                                                                                                 | SCALE: N.T.S            | SHEET 3 OF       | 4     |
|                                      | SHALL NOT BE REPRODUCED, OR COPIED<br>OR USED AS THE BASIS FOR THE<br>MANUFACTURE OR SALE OF APPARATUS                                                                                                                                                                                                                                                                                                                                                                                                                                                                                                                                                                                               | DRAWING NUMBER: 627-17W | 5224-5N5         | ISSUE |
| YOUR CONNECTION TO QUALITY & SERVICE |                                                                                                                                                                                                                                                                                                                                                                                                                                                                                                                                                                                                                                                                                                      | PART NUMBER: 627-17W    | 5224-5N5         | 1     |