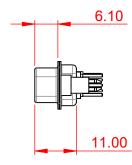

9W4 Male

25W3 Male

13W3 Male

3

13W6 Male

43W2 Male

43W2 Female

47W1 Female

36W4 Female

17W5 Male

COMPLIANT

|                                |                                      |                                                                                                                                      | i                                    |                  |       |
|--------------------------------|--------------------------------------|--------------------------------------------------------------------------------------------------------------------------------------|--------------------------------------|------------------|-------|
|                                |                                      |                                                                                                                                      | SW REFERENCE NO.: 627 COMBO ASSEMBLY |                  |       |
|                                | COMBINATION D-SUB                    |                                                                                                                                      |                                      | DATE: JAN. 01/20 | 19    |
|                                |                                      |                                                                                                                                      | CHECKED:                             | DATE:            |       |
| CONFORMS TO                    | EDAC INC                             | THESE DRAWINGS AND SPECIFICATIONS<br>ARE THE PROPERTY OF EDAC INCAND                                                                 | SCALE: N.T.S                         | SHEET 4 OF       | 4     |
| ON DIRECTIVES<br>S COMPLIANCY. | YOUR CONNECTION TO QUALITY & SERVICE | SHALL NOT BE REPRODUCED OR COPIED<br>OR USED AS THE BASIS FOR THE<br>MANUFACTURE OR SALE OF APPARATUS<br>WITHOUT WRITTEN PERMISSION. | DRAWING NUMBER: 627-17W              | 5224-5N5         | ISSUE |
|                                |                                      |                                                                                                                                      | PART NUMBER: 627-17W                 | 5224-5N5         | 1     |