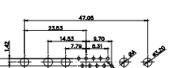

5W5 Male

5W5 Female

47.05

23.53

CURRENT RATING / ØA 10A / 2.2 20A / 3.3 30A / 3.7 40A / 4.2

8W8 Male

8W8 Female

31.75