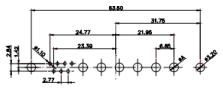

21W4 Male/Female

27W2 Male/Female

21W1 Male/Female

|                                      | , and the second s |                         |                  |       |
|--------------------------------------|------------------------------------------------------------------------------------------------------------------------------------------------------------------------------------------------------------------------------------------------------------------------------------------------------------------------------------------------------------------------------------------------------------------------------------------------------------------------------------------------------------------------------------------------------------------------------------------------------------------------------------------------------------------------------------------------------|-------------------------|------------------|-------|
|                                      | SW REFERENCE NO.: 627 COMBO ASSEMBLY                                                                                                                                                                                                                                                                                                                                                                                                                                                                                                                                                                                                                                                                 |                         |                  |       |
| COMBINATION D-SUB                    |                                                                                                                                                                                                                                                                                                                                                                                                                                                                                                                                                                                                                                                                                                      | DRAWN: C.B              | DATE: JAN. 01/20 | 19    |
|                                      |                                                                                                                                                                                                                                                                                                                                                                                                                                                                                                                                                                                                                                                                                                      | CHECKED:                | DATE:            |       |
| EDAC INC                             | THESE DRAWINGS AND SPECIFICATIONS<br>ARE THE PROPERTY OF EDAC INCAND                                                                                                                                                                                                                                                                                                                                                                                                                                                                                                                                                                                                                                 | SCALE: N.T.S            | SHEET 3 OF       | 4     |
|                                      | SHALL NOT BE REPRODUCED, OR COPIED<br>OR USED AS THE BASIS FOR THE<br>MANUFACTURE OR SALE OF APPARATUS                                                                                                                                                                                                                                                                                                                                                                                                                                                                                                                                                                                               | DRAWING NUMBER: 627-17W | 5224-5N5         | ISSUE |
| YOUR CONNECTION TO QUALITY & SERVICE |                                                                                                                                                                                                                                                                                                                                                                                                                                                                                                                                                                                                                                                                                                      | PART NUMBER: 627-17W    | 5224-5N5         | 1     |