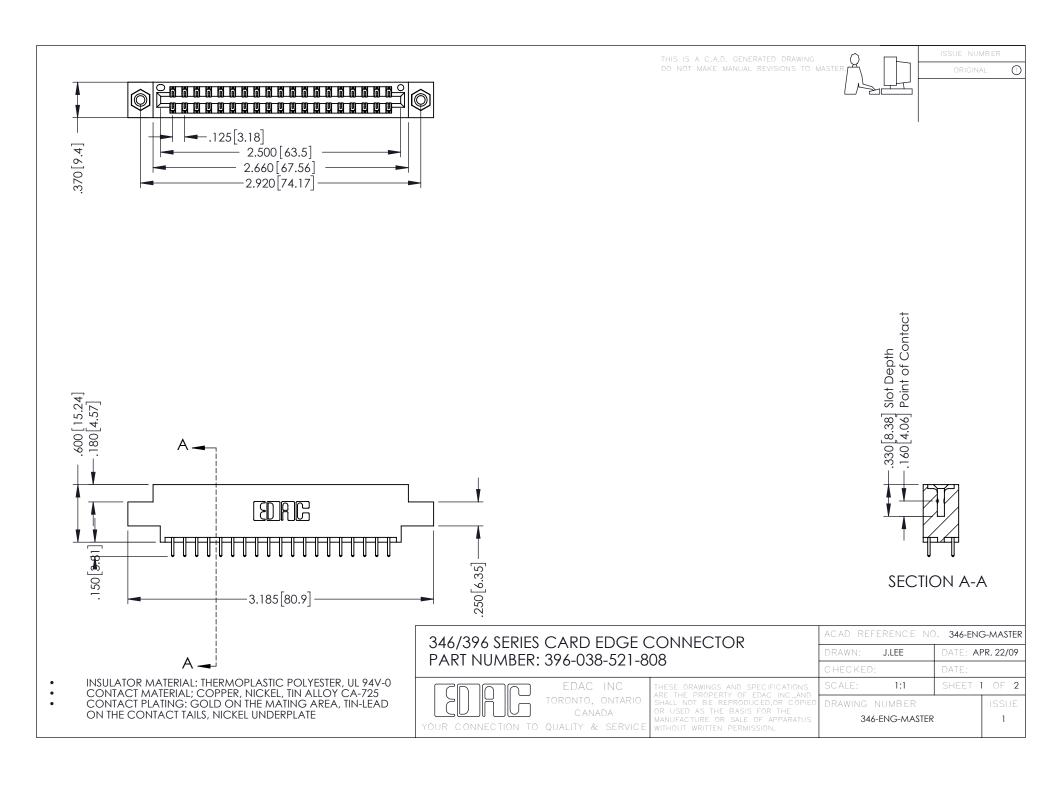

**Contact Code 555** 

**Contact Code 556** 

INSULATOR MATERIAL: THERMOPLASTIC POLYESTER, UL 94V-0 CONTACT MATERIAL; COPPER, NICKEL, TIN ALLOY CA-725

CONTACT PLATING: GOLD ON THE MATING AREA, TIN-LEAD ON THE CONTACT TAILS, NICKEL UNDERPLATE

## 346/396 SERIES CARD EDGE CONNECTOR CONTACT CODE 555,556,558,559,560 DIMENSIONS

YOUR CONNECTION TO QUALITY & SERVICE

|   | ACAD REFERENCE NO. 346-ENG-MASTER |                  |
|---|-----------------------------------|------------------|
|   | DRAWN: J.LEE                      | DATE: APR. 22/09 |
|   | CHECKED:                          | DATE:            |
|   | SCALE: 1:1                        | SHEET 2 OF 2     |
| D | DRAWING NUMBER                    | ISSUE            |