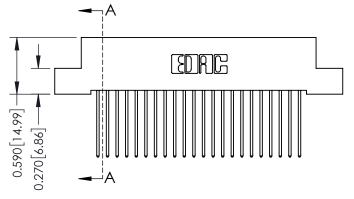

ACAD REFERENCE NO. 342 FNG MASTER

342 Assembly

**SECTION A-A** 

## **See Accompanying Pages for:**

- **Contact Bend Details**
- **Mounting Options**

THIS IS A C.A.D. GENERATED DRAWING DO NOT MAKE MANUAL REVISIONS TO MASTER. ISSUE NUMBER

ORIGINAL

1

| 342 / 392 Series Card Edge           | ACAD REFERENCE NO. 342 ENG MASTER                                                                                                                                                               |          |             |                  |        |
|--------------------------------------|-------------------------------------------------------------------------------------------------------------------------------------------------------------------------------------------------|----------|-------------|------------------|--------|
| Contact Bend Detail                  |                                                                                                                                                                                                 | DRAWN:   | J.LEE       | DATE: OCT. 06/09 |        |
|                                      |                                                                                                                                                                                                 | CHECKED: |             | DATE:            |        |
| TORONTO, ONTARIO                     | THESE DRAWINGS AND SPECIFICATIONS ARE THE PROPERTY OF EDAC INC.,AND SHALL NOT BE REPRODUCED,OR COPIED OR USED AS THE BASIS FOR THE MANUFACTURE OR SALE OF APPARATUS WITHOUT WRITTEN PERMISSION. | SCALE:   | NTS         | SHEET :          | 2 OF 3 |
|                                      |                                                                                                                                                                                                 | DRAWING  | NUMBER      |                  | ISSUE  |
| YOUR CONNECTION TO QUALITY & SERVICE |                                                                                                                                                                                                 | 3        | 42 Assembly |                  | 1      |