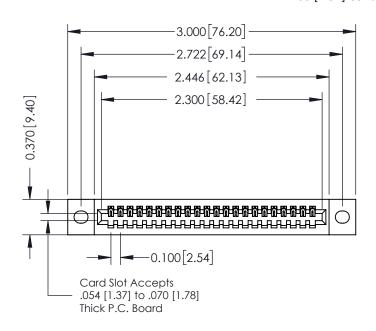

## 342 / 392 Card Edge Connector Part Number: 392-022-542-102

YOUR CONNECTION TO QUALITY & SERVICE

|   |                | 0 12 21 10 11 10 121 | • |  |  |
|---|----------------|----------------------|---|--|--|
|   | DRAWN: J.LEE   | DATE: OCT. 06/09     |   |  |  |
|   | CHECKED:       | DATE:                |   |  |  |
|   | SCALE: NTS     | SHEET 1 OF 3         |   |  |  |
| ) | DRAWING NUMBER | ISSUE                |   |  |  |

ACAD REFERENCE NO. 342 FNG MASTER

342 Assembly

**SECTION A-A** 