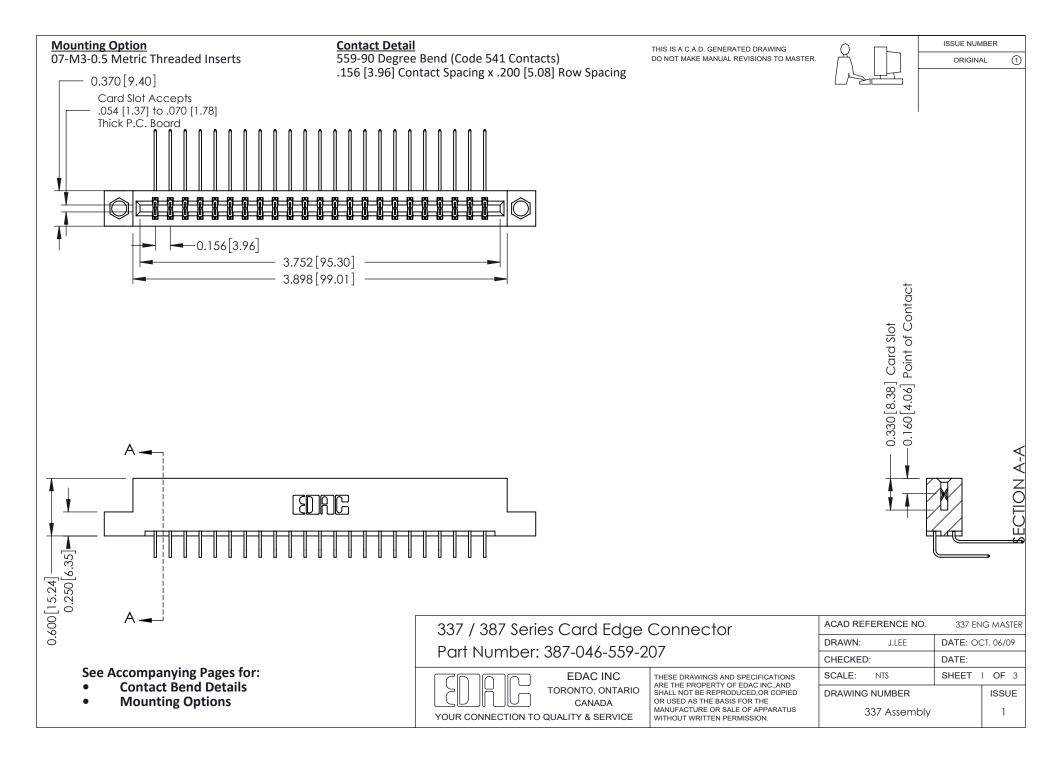

ISSUE NUMBER

ORIGINAL

1

| 337 / 387 Series Card Edge Connector<br>Contact Bend Detail           |                                                                                                                                                                                                  | ACAD REFERENCE NO. 337 E |                  | G MASTER      |
|-----------------------------------------------------------------------|--------------------------------------------------------------------------------------------------------------------------------------------------------------------------------------------------|--------------------------|------------------|---------------|
|                                                                       |                                                                                                                                                                                                  | DRAWN: J.LEE             | DATE: OCT. 06/09 |               |
|                                                                       |                                                                                                                                                                                                  | CHECKED: DATE:           |                  |               |
| EDAC INC TORONTO, ONTARIO CANADA YOUR CONNECTION TO QUALITY & SERVICE | THESE DRAWINGS AND SPECIFICATIONS ARE THE PROPERTY OF EDAC INC.,AND SHALL NOT BE REPRODUCED, OR COPIED OR USED AS THE BASIS FOR THE MANUFACTURE OR SALE OF APPARATUS WITHOUT WRITTEN PERMISSION. | SCALE: NTS               | SHEET            | 2 <b>OF</b> 3 |
|                                                                       |                                                                                                                                                                                                  | DRAWING NUMBER           |                  | ISSUE         |
|                                                                       |                                                                                                                                                                                                  | 337 Assembly             |                  | 1             |