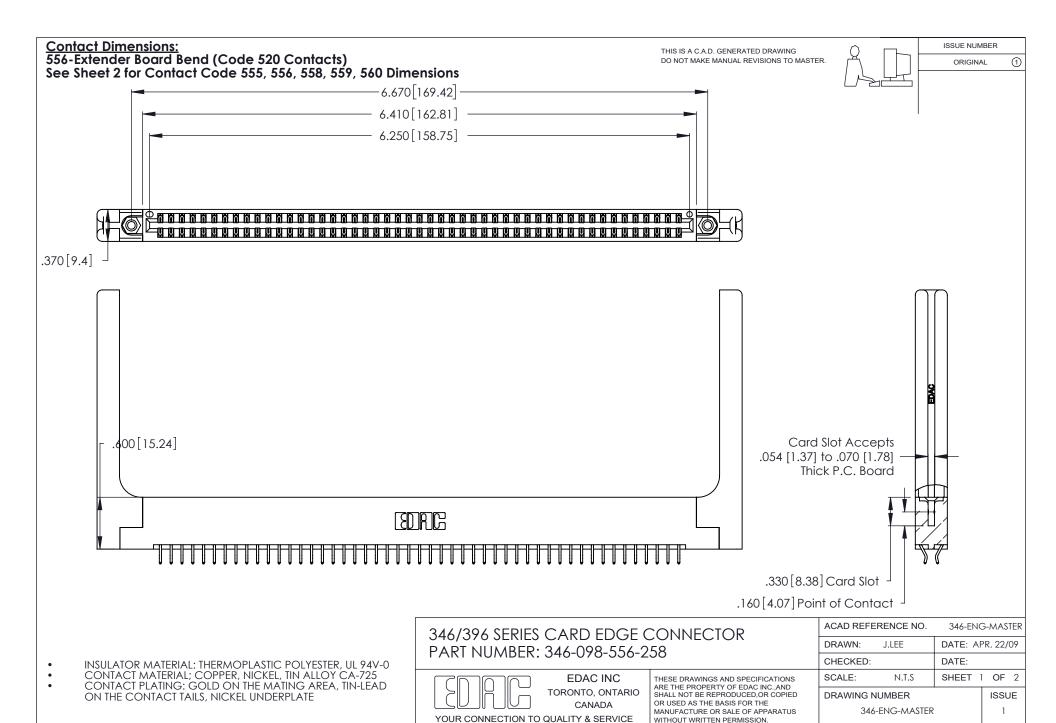

THIS IS A C.A.D. GENERATED DRAWING DO NOT MAKE MANUAL REVISIONS TO MASTER.

ISSUE NUMBER

ORIGINAL

1

**Contact Code 555** 

Contact Code 556

**Contact Code 558** 

**Contact Code 559** 

Contact Code 560

INSULATOR MATERIAL: THERMOPLASTIC POLYESTER, UL 94V-0 CONTACT MATERIAL; COPPER, NICKEL, TIN ALLOY CA-725 CONTACT PLATING: GOLD ON THE MATING AREA, TIN-LEAD

ON THE CONTACT TAILS, NICKEL UNDERPLATE