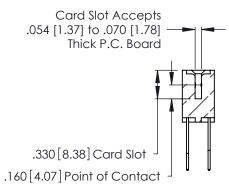

346/396 SERIES CARD EDGE CONNECTOR CONTACT CODE 555,556,558,559,560 DIMENSIONS

YOUR CONNECTION TO QUALITY & SERVICE

**EDAC INC** TORONTO, ONTARIO CANADA

THESE DRAWINGS AND SPECIFICATIONS ARE THE PROPERTY OF EDAC INC.,AND SHALL NOT BE REPRODUCED, OR COPIED OR USED AS THE BASIS FOR THE MANUFACTURE OR SALE OF APPARATUS WITHOUT WRITTEN PERMISSION.

Contact Code 560

INSULATOR MATERIAL: THERMOPLASTIC POLYESTER, UL 94V-0 CONTACT MATERIAL; COPPER, NICKEL, TIN ALLOY CA-725 CONTACT PLATING: GOLD ON THE MATING AREA, TIN-LEAD

ON THE CONTACT TAILS, NICKEL UNDERPLATE