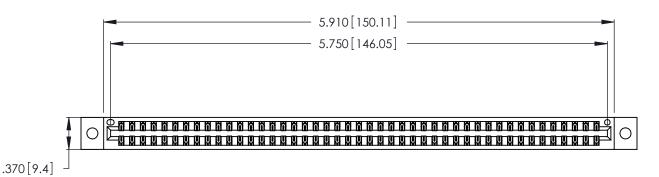

346/396 SERIES CARD EDGE CONNECTOR PART NUMBER: 346-090-540-802

**EDAC INC** TORONTO, ONTARIO CANADA

THESE DRAWINGS AND SPECIFICATIONS ARE THE PROPERTY OF EDAC INC.,AND SHALL NOT BE REPRODUCED, OR COPIED OR USED AS THE BASIS FOR THE MANUFACTURE OR SALE OF APPARATUS WITHOUT WRITTEN PERMISSION.

<u>Contact Dimensions:</u>
540-Wire Wrap .025 Sq. (0.64 Sq.) - Tail LG. =.560 (14.22)
.125 (3.18) Contact Spacing x .250 (6.35) Row Spacing

THIS IS A C.A.D. GENERATED DRAWING DO NOT MAKE MANUAL REVISIONS TO MASTER.