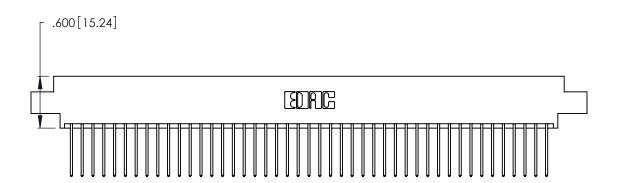

<u>Contact Dimensions:</u>
540-Wire Wrap .025 Sq. (0.64 Sq.) - Tail LG. =.560 (14.22)
.125 (3.18) Contact Spacing x .250 (6.35) Row Spacing

THIS IS A C.A.D. GENERATED DRAWING DO NOT MAKE MANUAL REVISIONS TO MASTER.

ISSUE NUMBER

ORIGINAL

1

- INSULATOR MATERIAL: THERMOPLASTIC POLYESTER, UL 94V-0 CONTACT MATERIAL; COPPER, NICKEL, TIN\_ALLOY CA-725
- CONTACT PLATING: GOLD ON THE MATING AREA, TIN-LEAD ON THE CONTACT TAILS, NICKEL UNDERPLATE