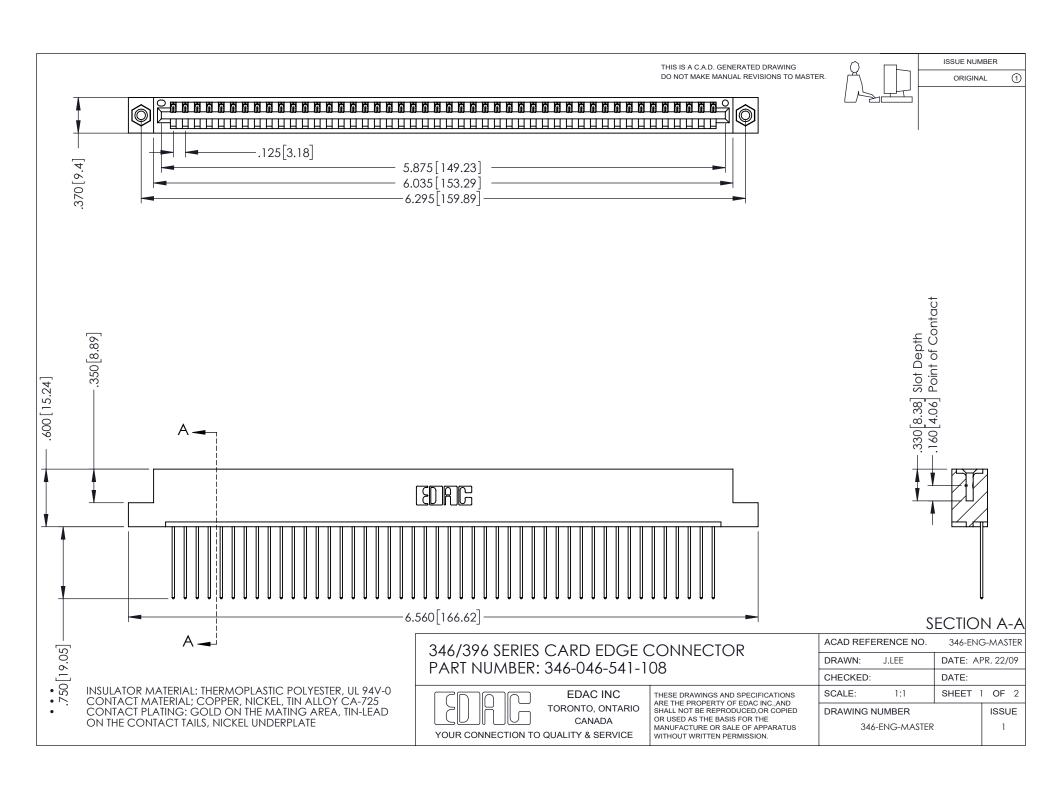

## **Contact Code 556**

INSULATOR MATERIAL: THERMOPLASTIC POLYESTER, UL 94V-0 CONTACT MATERIAL; COPPER, NICKEL, TIN ALLOY CA-725 CONTACT PLATING: GOLD ON THE MATING AREA, TIN-LEAD

ON THE CONTACT TAILS, NICKEL UNDERPLATE

## 346/396 SERIES CARD EDGE CONNECTOR CONTACT CODE 555,556,558,559,560 DIMENSIONS

YOUR CONNECTION TO QUALITY & SERVICE

**EDAC INC** TORONTO, ONTARIO CANADA

THESE DRAWINGS AND SPECIFICATIONS ARE THE PROPERTY OF EDAC INC.,AND SHALL NOT BE REPRODUCED, OR COPIED OR USED AS THE BASIS FOR THE MANUFACTURE OR SALE OF APPARATUS WITHOUT WRITTEN PERMISSION.