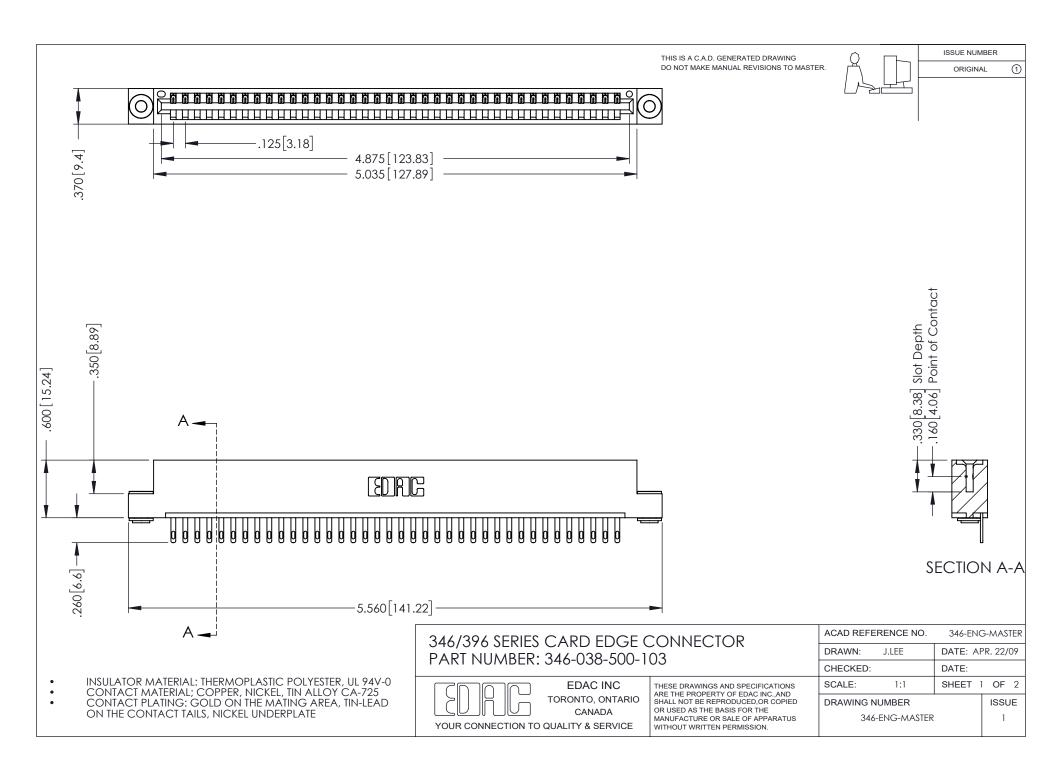

## **Contact Code 556**

INSULATOR MATERIAL: THERMOPLASTIC POLYESTER, UL 94V-0 CONTACT MATERIAL; COPPER, NICKEL, TIN ALLOY CA-725 CONTACT PLATING: GOLD ON THE MATING AREA, TIN-LEAD

ON THE CONTACT TAILS, NICKEL UNDERPLATE

## 346/396 SERIES CARD EDGE CONNECTOR CONTACT CODE 555,556,558,559,560 DIMENSIONS

YOUR CONNECTION TO QUALITY & SERVICE

**EDAC INC** TORONTO, ONTARIO CANADA

THESE DRAWINGS AND SPECIFICATIONS ARE THE PROPERTY OF EDAC INC.,AND SHALL NOT BE REPRODUCED, OR COPIED OR USED AS THE BASIS FOR THE MANUFACTURE OR SALE OF APPARATUS WITHOUT WRITTEN PERMISSION.